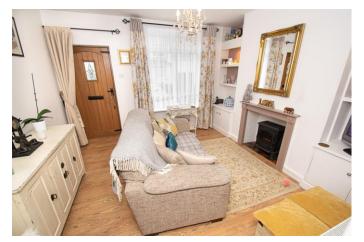

## **Description:**

A charming 2-bedroom terraced house in a quiet street, close to local shops, schooling, and a short distance to Bromsgrove town centre and its amenities, with bus and commuter routes across the area. The property briefly comprises: Lounge with fireplace for a feature fire, sitting room also with fireplace, which then leads to the breakfast kitchen having matching cupboards and units, inset sink, integrated hob and oven, connections for a washing machine, and space for a table and chairs. Upstairs presents double sized bedroom 1, generous bedroom 2 with built-in wardrobe, and the modern fitted bathroom with shower over the bath. Outside is the block paved frontage providing off-road parking, and to the rear is the garden with patio, lawn, and mature planting all in cottage style. The property further benefits from gas central heating to radiators and double glazing.

#### **Details:**

Lounge

12' 2" x 14' 4" (3.71m x 4.37m)

**Sitting Room** 

12' 3" x 10' 8" (3.73m x 3.25m)

**Breakfast Kitchen** 

11' 8" x 9' 0" (3.55m x 2.74m)

Stairs rise to first floor