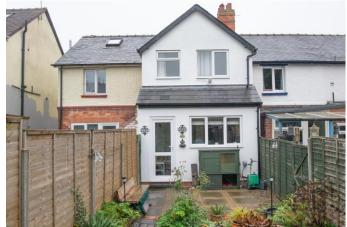

## **Description:**

A charming 2-bedroom terraced house in a quiet street, close to local shops, schooling, and a short distance to Bromsgrove town centre and its amenities, with bus and commuter routes across the area. The property briefly comprises: Lounge with fireplace for a feature fire, sitting room also with fireplace, which then leads to the breakfast kitchen having matching cupboards and units, inset sink, integrated hob and oven, connections for a washing machine, and space for a table and chairs. Upstairs presents double sized bedroom 1, generous bedroom 2 with built-in wardrobe, and the modern fitted bathroom with shower over the bath. Outside is the block paved frontage providing off-road parking, and to the rear is the garden with patio, lawn, and mature planting all in cottage style. The property further benefits from gas central heating to radiators and double glazing.