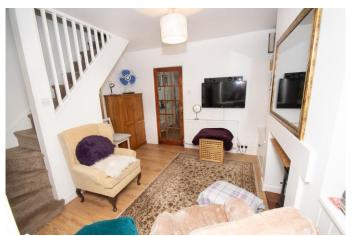

## **Description:**

A charming 2-bedroom terraced house in a quiet street, close to local shops, schooling, and a short distance to Bromsgrove town centre and its amenities, with bus and commuter routes across the area. The property briefly comprises: Lounge with fireplace for a feature fire, sitting room also with fireplace, which then leads to the breakfast kitchen having matching cupboards and units, inset sink, integrated hob and oven, connections for a washing machine, and space for a table and chairs. Upstairs presents double sized bedroom 1, generous bedroom 2 with built-in wardrobe, and the modern fitted bathroom with shower over the bath. Outside is the block paved frontage providing off-road parking, and to the rear is the garden with patio, lawn, and mature planting all in cottage style. The property further benefits from gas central heating to radiators and double glazing.

#### **Details:**

Lounge

12' 2" x 14' 4" (3.71m x 4.37m)

**Sitting Room** 

12' 3" x 10' 8" (3.73m x 3.25m)

**Breakfast Kitchen** 

11' 8" x 9' 0" (3.55m x 2.74m)

Stairs rise to first floor