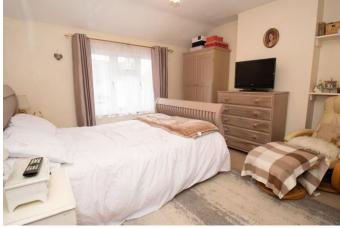

## **Description:**

A charming 2-bedroom terraced house in a quiet street, close to local shops, schooling, and a short distance to Bromsgrove town centre and its amenities, with bus and commuter routes across the area. The property briefly comprises: Lounge with fireplace for a feature fire, sitting room also with fireplace, which then leads to the breakfast kitchen having matching cupboards and units, inset sink, integrated hob and oven, connections for a washing machine, and space for a table and chairs. Upstairs presents double sized bedroom 1, generous bedroom 2 with built-in wardrobe, and the modern fitted bathroom with shower over the bath. Outside is the block paved frontage providing off-road parking, and to the rear is the garden with patio, lawn, and mature planting all in cottage style. The property further benefits from gas central heating to radiators and double glazing.

Bedroom 1

13' 8" x 11' 3" (4.16m x 3.43m)

Bedroom 2

11' 3" x 9' 6" max (3.43m x 2.89m)

Bathroom

8' 4" x 6' 6" (2.54m x 1.98m)

**EPC Rating:** D

**Council Tax Band:** B (tbc by solicitors). **Tenure:** Freehold (tbc by solicitors).