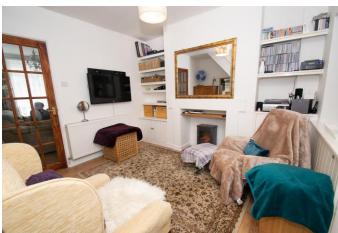

## **Description:**

A charming 2-bedroom terraced house in a quiet street, close to local shops, schooling, and a short distance to Bromsgrove town centre and its amenities, with bus and commuter routes across the area. The property briefly comprises: Lounge with fireplace for a feature fire, sitting room also with fireplace, which then leads to the breakfast kitchen having matching cupboards and units, inset sink, integrated hob and oven, connections for a washing machine, and space for a table and chairs. Upstairs presents double sized bedroom 1, generous bedroom 2 with built-in wardrobe, and the modern fitted bathroom with shower over the bath. Outside is the block paved frontage providing off-road parking, and to the rear is the garden with patio, lawn, and mature planting all in cottage style. The property further benefits from gas central heating to radiators and double glazing.

#### **Details:**

Lounge

12' 2" x 14' 4" (3.71m x 4.37m)

**Sitting Room** 

12' 3" x 10' 8" (3.73m x 3.25m)

**Breakfast Kitchen** 

11' 8" x 9' 0" (3.55m x 2.74m)

Stairs rise to first floor