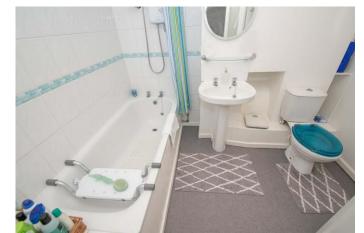

#### **Features:**

- A 2 bedroom terraced house
- Lounge
- Sitting room
- Breakfast kitchen
- Modern bathroom
- Gas C.H. & double glazing
- Off-road parking
- EPC rating D

## **Description:**

A charming 2-bedroom terraced house in a quiet street, close to local shops, schooling, and a short distance to Bromsgrove town centre and its amenities, with bus and commuter routes across the area. The property briefly comprises: Lounge with fireplace for a feature fire, sitting room also with fireplace, which then leads to the breakfast kitchen having matching cupboards and units, inset sink, integrated hob and oven, connections for a washing machine, and space for a table and chairs. Upstairs presents double sized bedroom 1, generous bedroom 2 with built-in wardrobe, and the modern fitted bathroom with shower over the bath. Outside is the block paved frontage providing off-road parking, and to the rear is the garden with patio, lawn, and mature planting all in cottage style. The property further benefits from gas central heating to radiators and double glazing.

Bedroom 1

13' 8" x 11' 3" (4.16m x 3.43m)

Bedroom 2

11' 3" x 9' 6" max (3.43m x 2.89m)

Bathroom

8' 4" x 6' 6" (2.54m x 1.98m)

**EPC Rating:** D

**Council Tax Band:** B (tbc by solicitors). **Tenure:** Freehold (tbc by solicitors).