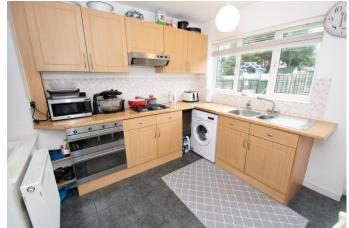

## **Description:**

A charming 2-bedroom terraced house in a quiet street, close to local shops, schooling, and a short distance to Bromsgrove town centre and its amenities, with bus and commuter routes across the area. The property briefly comprises: Lounge with fireplace for a feature fire, sitting room also with fireplace, which then leads to the breakfast kitchen having matching cupboards and units, inset sink, integrated hob and oven, connections for a washing machine, and space for a table and chairs. Upstairs presents double sized bedroom 1, generous bedroom 2 with built-in wardrobe, and the modern fitted bathroom with shower over the bath. Outside is the block paved frontage providing off-road parking, and to the rear is the garden with patio, lawn, and mature planting all in cottage style. The property further benefits from gas central heating to radiators and double glazing.

#### **Details:**

Lounge

12' 2" x 14' 4" (3.71m x 4.37m)

**Sitting Room** 

12' 3" x 10' 8" (3.73m x 3.25m)

**Breakfast Kitchen** 

11' 8" x 9' 0" (3.55m x 2.74m)

Stairs rise to first floor