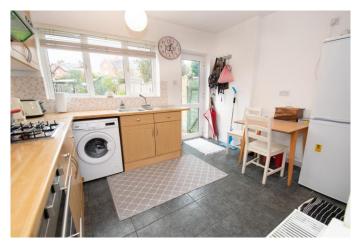

## **Description:**

A charming 2-bedroom terraced house in a quiet street, close to local shops, schooling, and a short distance to Bromsgrove town centre and its amenities, with bus and commuter routes across the area. The property briefly comprises: Lounge with fireplace for a feature fire, sitting room also with fireplace, which then leads to the breakfast kitchen having matching cupboards and units, inset sink, integrated hob and oven, connections for a washing machine, and space for a table and chairs. Upstairs presents double sized bedroom 1, generous bedroom 2 with built-in wardrobe, and the modern fitted bathroom with shower over the bath. Outside is the block paved frontage providing off-road parking, and to the rear is the garden with patio, lawn, and mature planting all in cottage style. The property further benefits from gas central heating to radiators and double glazing.

#### **Details:**

Lounge

12' 2" x 14' 4" (3.71m x 4.37m)

**Sitting Room** 

12' 3" x 10' 8" (3.73m x 3.25m)

**Breakfast Kitchen** 

11' 8" x 9' 0" (3.55m x 2.74m)

Stairs rise to first floor