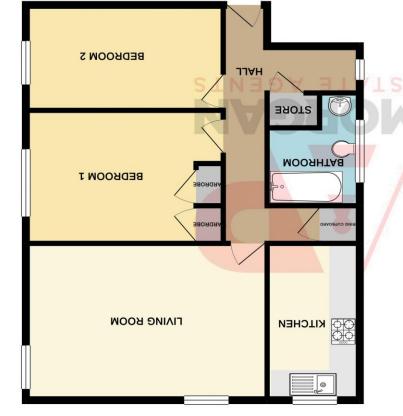

#### **Details:**

## Hall

## **Living Room**

17' 10" x 11' 10" (5.43m x 3.60m)

#### Kitchen

11' 10"' x 6' 10" (3.60m x 2.08m)

#### Bedroom 1

14' 7"' x 10' 0" (4.44m x 3.05m)

## Bedroom 2

14' 7" x 8' 0" (4.44m x 2.44m)

#### **Bathroom**

8' 6" x 6' 10" max (2.59m x 2.08m)

## Garage

16' 0" x 7' 9" (4.87m x 2.36m)

**Council Tax Band:** C (tbc by solicitors). **Tenure:** Leasehold (tbc by solicitors).

For more information or to arrange a viewing, please call us on 01527 910 300.