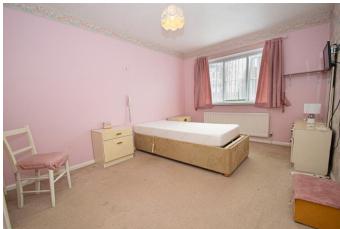

#### Bedroom 1

14' 7"' x 10' 0" (4.44m x 3.05m)

## Bedroom 2

14' 7" x 8' 0" (4.44m x 2.44m)