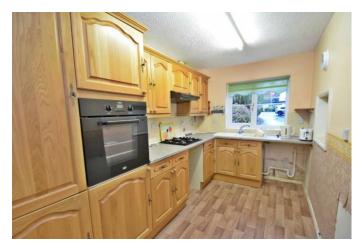

this ideal opportunity to acquire a 2-bedroom ground floor flat, well-situated for Bromsgrove town centre with all its amenities, doctors, fitness centres, as well as commuter routes to the M5, M42, and the railway station. The property briefly comprises. Entrance hall, generous living room, fitted kitchen with inset sink, matching units and cupboards, integrated gas hob and oven, with space and fittings for a washing machine and fridge or freezer. Bedroom 1 benefits from 2 built-in wardrobes and bedroom 2 is also a double. Across the hall is the bathroom with electric shower over the bath. Outside there is the garage, communal parking area, and well-kept gardens. The property further benefits from gas central heating to radiators and double glazing throughout. Early viewing is advised.













#### **Details:**

## Hall

## **Living Room**

17' 10" x 11' 10" (5.43m x 3.60m)

#### Kitchen

11' 10"' x 6' 10" (3.60m x 2.08m)

#### Bedroom 1

14' 7"' x 10' 0" (4.44m x 3.05m)

## Bedroom 2

14' 7" x 8' 0" (4.44m x 2.44m)

#### **Bathroom**

8' 6" x 6' 10" max (2.59m x 2.08m)

## Garage

16' 0" x 7' 9" (4.87m x 2.36m)



**Council Tax Band:** C (tbc by solicitors). **Tenure:** Leasehold (tbc by solicitors).

For more information or to arrange a viewing, please call us on 01527 910 300.



















If you need to sell a property in order to buy, you ideally need to be on the market at least (and preferably Sold STC) before viewing, otherwise you may lose out to other buyers when the right property comes along. In these circumstances we can get your property 'live' qu