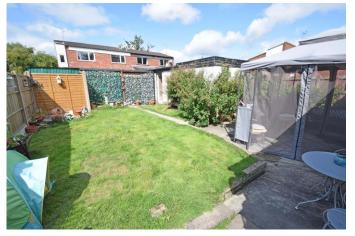

The layout briefly comprises: Porch, hall space, lounge with feature fire place leading to the dining area overlooking the garden. The kitchen has matching units and cupboards, inset sink, integrated oven and gas hob, with space and plumbing for a washing machine, tumble dryer and a fridge freezer. Upstairs presents double bedroom 1 with built-in wardrobe and storage, double bedroom 2 also with built-in wardrobe, single bedroom 3, and the bathroom with electric shower over the bath. Outside to the rear is the enclosed garden accessed from the patio door, with mature planting, patio, and lawn. The garage can be accessed from the garden, having up and over door to front and driveway for a car.