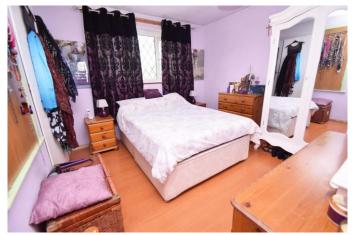

The layout briefly comprises: Porch, hall space, lounge with feature fire place leading to the dining area overlooking the garden. The kitchen has matching units and cupboards, inset sink, integrated oven and gas hob, with space and plumbing for a washing machine, tumble dryer and a fridge freezer. Upstairs presents double bedroom 1 with built-in wardrobe and storage, double bedroom 2 also with built-in wardrobe, single bedroom 3, and the bathroom with electric shower over the bath. Outside to the rear is the enclosed garden accessed from the patio door, with mature planting, patio, and lawn. The garage can be accessed from the garden, having up and over door to front and driveway for a car.

14' 1" x 7' 10" (4.29m x 2.39m)

Stairs rise to first floor

Bedroom 1

13' 0" max x 10' 2" (3.96m x 3.10m)

Bedroom 2

13' 0" max x 8' 2" (3.96m x 2.49m)

Bedroom 3

8' 11" x 6' 6" (2.72m x 1.98m)