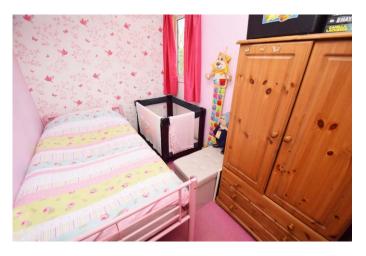

The layout briefly comprises: Porch, hall space, lounge with feature fire place leading to the dining area overlooking the garden. The kitchen has matching units and cupboards, inset sink, integrated oven and gas hob, with space and plumbing for a washing machine, tumble dryer and a fridge freezer. Upstairs presents double bedroom 1 with built-in wardrobe and storage, double bedroom 2 also with built-in wardrobe, single bedroom 3, and the bathroom with electric shower over the bath. Outside to the rear is the enclosed garden accessed from the patio door, with mature planting, patio, and lawn. The garage can be accessed from the garden, having up and over door to front and driveway for a car.

14' 1" x 7' 10" (4.29m x 2.39m)

Stairs rise to first floor

Bedroom 1

13' 0" max x 10' 2" (3.96m x 3.10m)

Bedroom 2

13' 0" max x 8' 2" (3.96m x 2.49m)

Bedroom 3

8' 11" x 6' 6" (2.72m x 1.98m)