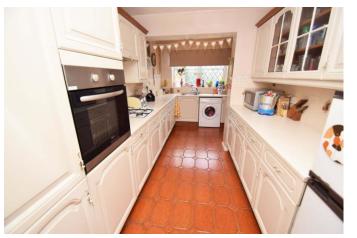

The layout briefly comprises: Porch, hall space, lounge with feature fire place leading to the dining area overlooking the garden. The kitchen has matching units and cupboards, inset sink, integrated oven and gas hob, with space and plumbing for a washing machine, tumble dryer and a fridge freezer. Upstairs presents double bedroom 1 with built-in wardrobe and storage, double bedroom 2 also with built-in wardrobe, single bedroom 3, and the bathroom with electric shower over the bath. Outside to the rear is the enclosed garden accessed from the patio door, with mature planting, patio, and lawn. The garage can be accessed from the garden, having up and over door to front and driveway for a car.

### **Porch**

Hall

8' 0" x 7' 4" (2.44m x 2.23m)

Lounge

16' 10" x 13' 3" (5.13m x 4.04m)

**Dining Area** 

12' 1" x 5' 6" (3.68m x 1.68m)

Kitchen

14' 1" x 7' 10" (4.29m x 2.39m)

Stairs rise to first floor

Bedroom 1

13' 0" max x 10' 2" (3.96m x 3.10m)

Bedroom 2

13' 0" max x 8' 2" (3.96m x 2.49m)

Bedroom 3

8' 11" x 6' 6" (2.72m x 1.98m)