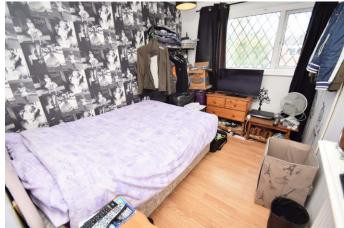

The layout briefly comprises: Porch, hall space, lounge with feature fire place leading to the dining area overlooking the garden. The kitchen has matching units and cupboards, inset sink, integrated oven and gas hob, with space and plumbing for a washing machine, tumble dryer and a fridge freezer. Upstairs presents double bedroom 1 with built-in wardrobe and storage, double bedroom 2 also with built-in wardrobe, single bedroom 3, and the bathroom with electric shower over the bath. Outside to the rear is the enclosed garden accessed from the patio door, with mature planting, patio, and lawn. The garage can be accessed from the garden, having up and over door to front and driveway for a car.

14' 1" x 7' 10" (4.29m x 2.39m)

Stairs rise to first floor

Bedroom 1

13' 0" max x 10' 2" (3.96m x 3.10m)

Bedroom 2

13' 0" max x 8' 2" (3.96m x 2.49m)

Bedroom 3

8' 11" x 6' 6" (2.72m x 1.98m)