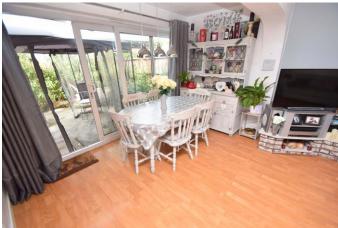

The layout briefly comprises: Porch, hall space, lounge with feature fire place leading to the dining area overlooking the garden. The kitchen has matching units and cupboards, inset sink, integrated oven and gas hob, with space and plumbing for a washing machine, tumble dryer and a fridge freezer. Upstairs presents double bedroom 1 with built-in wardrobe and storage, double bedroom 2 also with built-in wardrobe, single bedroom 3, and the bathroom with electric shower over the bath. Outside to the rear is the enclosed garden accessed from the patio door, with mature planting, patio, and lawn. The garage can be accessed from the garden, having up and over door to front and driveway for a car.

### **Porch**

Hall

8' 0" x 7' 4" (2.44m x 2.23m)

Lounge

16' 10" x 13' 3" (5.13m x 4.04m)

**Dining Area** 

12' 1" x 5' 6" (3.68m x 1.68m)

Kitchen