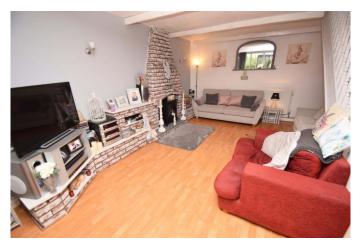

The layout briefly comprises: Porch, hall space, lounge with feature fire place leading to the dining area overlooking the garden. The kitchen has matching units and cupboards, inset sink, integrated oven and gas hob, with space and plumbing for a washing machine, tumble dryer and a fridge freezer. Upstairs presents double bedroom 1 with built-in wardrobe and storage, double bedroom 2 also with built-in wardrobe, single bedroom 3, and the bathroom with electric shower over the bath. Outside to the rear is the enclosed garden accessed from the patio door, with mature planting, patio, and lawn. The garage can be accessed from the garden, having up and over door to front and driveway for a car.

### **Porch**

Hall

8' 0" x 7' 4" (2.44m x 2.23m)

Lounge

16' 10" x 13' 3" (5.13m x 4.04m)

**Dining Area** 

12' 1" x 5' 6" (3.68m x 1.68m)

Kitchen