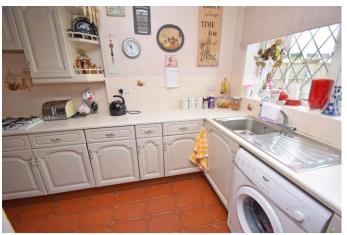

The layout briefly comprises: Porch, hall space, lounge with feature fire place leading to the dining area overlooking the garden. The kitchen has matching units and cupboards, inset sink, integrated oven and gas hob, with space and plumbing for a washing machine, tumble dryer and a fridge freezer. Upstairs presents double bedroom 1 with built-in wardrobe and storage, double bedroom 2 also with built-in wardrobe, single bedroom 3, and the bathroom with electric shower over the bath. Outside to the rear is the enclosed garden accessed from the patio door, with mature planting, patio, and lawn. The garage can be accessed from the garden, having up and over door to front and driveway for a car.

14' 1" x 7' 10" (4.29m x 2.39m)

Stairs rise to first floor

Bedroom 1

13' 0" max x 10' 2" (3.96m x 3.10m)

Bedroom 2

13' 0" max x 8' 2" (3.96m x 2.49m)

Bedroom 3

8' 11" x 6' 6" (2.72m x 1.98m)