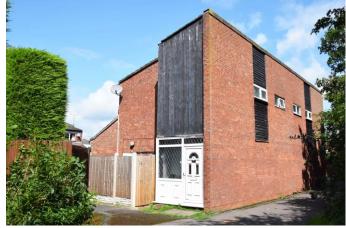

## **Description:**

A three bedroom semi detached house, occupying a convenient location for a major supermarket, local shops and schools, as well as close to Arrow Valley Lake and Park. Good road networks bring you into Redditch town centre and beyond, to motorway junctions for the M40/42.

The layout briefly comprises: Porch, hall space, lounge with feature fire place leading to the dining area overlooking the garden. The kitchen has matching units and cupboards, inset sink, integrated oven and gas hob, with space and plumbing for a washing machine, tumble dryer and a fridge freezer. Upstairs presents double bedroom 1 with built-in wardrobe and storage, double bedroom 2 also with built-in wardrobe, single bedroom 3, and the bathroom with electric shower over the bath. Outside to the rear is the enclosed garden accessed from the patio door, with mature planting, patio, and lawn. The garage can be accessed from the garden, having up and over door to front and driveway for a car.