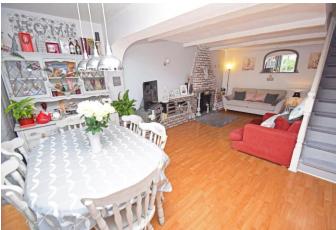

The layout briefly comprises: Porch, hall space, lounge with feature fire place leading to the dining area overlooking the garden. The kitchen has matching units and cupboards, inset sink, integrated oven and gas hob, with space and plumbing for a washing machine, tumble dryer and a fridge freezer. Upstairs presents double bedroom 1 with built-in wardrobe and storage, double bedroom 2 also with built-in wardrobe, single bedroom 3, and the bathroom with electric shower over the bath. Outside to the rear is the enclosed garden accessed from the patio door, with mature planting, patio, and lawn. The garage can be accessed from the garden, having up and over door to front and driveway for a car.

### **Porch**

Hall

8' 0" x 7' 4" (2.44m x 2.23m)

Lounge

16' 10" x 13' 3" (5.13m x 4.04m)

**Dining Area** 

12' 1" x 5' 6" (3.68m x 1.68m)

Kitchen