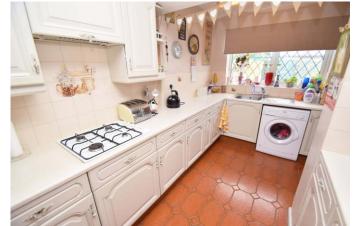

The layout briefly comprises: Porch, hall space, lounge with feature fire place leading to the dining area overlooking the garden. The kitchen has matching units and cupboards, inset sink, integrated oven and gas hob, with space and plumbing for a washing machine, tumble dryer and a fridge freezer. Upstairs presents double bedroom 1 with built-in wardrobe and storage, double bedroom 2 also with built-in wardrobe, single bedroom 3, and the bathroom with electric shower over the bath. Outside to the rear is the enclosed garden accessed from the patio door, with mature planting, patio, and lawn. The garage can be accessed from the garden, having up and over door to front and driveway for a car.

14' 1" x 7' 10" (4.29m x 2.39m)

Stairs rise to first floor

Bedroom 1

13' 0" max x 10' 2" (3.96m x 3.10m)

Bedroom 2

13' 0" max x 8' 2" (3.96m x 2.49m)

Bedroom 3

8' 11" x 6' 6" (2.72m x 1.98m)