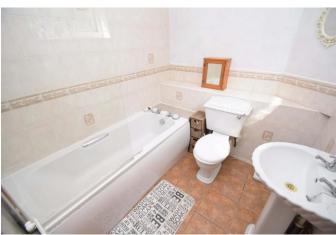

The layout briefly comprises: Porch, hall space, lounge with feature fire place leading to the dining area overlooking the garden. The kitchen has matching units and cupboards, inset sink, integrated oven and gas hob, with space and plumbing for a washing machine, tumble dryer and a fridge freezer. Upstairs presents double bedroom 1 with built-in wardrobe and storage, double bedroom 2 also with built-in wardrobe, single bedroom 3, and the bathroom with electric shower over the bath. Outside to the rear is the enclosed garden accessed from the patio door, with mature planting, patio, and lawn. The garage can be accessed from the garden, having up and over door to front and driveway for a car.

**Bathroom** 

7' 3" x 6' 5" (2.21m x 1.95m)

Garage

17' 3" x 8' 2" (5.25m x 2.49m)

**EPC Rating:** TBC

**Council Tax Band:** B (tbc by solicitors). **Tenure:** Freehold (tbc by solicitors).

For more information or to arrange a viewing, please call us on 01527 406956.