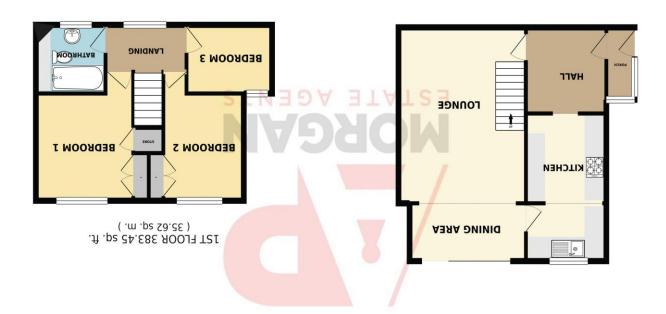

The layout briefly comprises: Porch, hall space, lounge with feature fire place leading to the dining area overlooking the garden. The kitchen has matching units and cupboards, inset sink, integrated oven and gas hob, with space and plumbing for a washing machine, tumble dryer and a fridge freezer. Upstairs presents double bedroom 1 with built-in wardrobe and storage, double bedroom 2 also with built-in wardrobe, single bedroom 3, and the bathroom with electric shower over the bath. Outside to the rear is the enclosed garden accessed from the patio door, with mature planting, patio, and lawn. The garage can be accessed from the garden, having up and over door to front and driveway for a car.

### **Porch**

Hall

8' 0" x 7' 4" (2.44m x 2.23m)

Lounge

16' 10" x 13' 3" (5.13m x 4.04m)

**Dining Area** 

12' 1" x 5' 6" (3.68m x 1.68m)

Kitchen

14' 1" x 7' 10" (4.29m x 2.39m)

Stairs rise to first floor

Bedroom 1

13' 0" max x 10' 2" (3.96m x 3.10m)

Bedroom 2

13' 0" max x 8' 2" (3.96m x 2.49m)

Bedroom 3

8' 11" x 6' 6" (2.72m x 1.98m)

**Bathroom** 

7' 3" x 6' 5" (2.21m x 1.95m)

Garage

17' 3" x 8' 2" (5.25m x 2.49m)

**EPC Rating:** TBC

**Council Tax Band:** B (tbc by solicitors). **Tenure:** Freehold (tbc by solicitors).

For more information or to arrange a viewing, please call us on 01527 406956.

TOTAL FLOOR AREA: 1021.38 sq. ft. ( 94.89 sq. m.) approx.

yns yd rhau sa beau ed bluoda bne ylno eseoqung eviteritautili voll ai nefig ziriT. Arsemistae-airn on oniosamo egoropeograph one betael need ton event inwords aeronistegen bra amaley aeolyne eriT. Arsemine evitoeqenory erios y cynicia proposation on a company on the proposation of the proposation Whilst every attempt has been made to ensure the accuracy of the floorplan contained here, measurements of doors, windows, rooms and any other items are approximate and no responsibility is taken for any error,