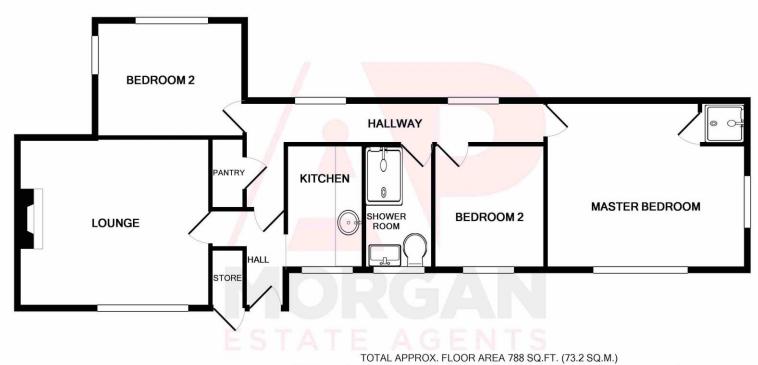

#### **Master Bedroom**

15' 2" x 12' 8" (4.62m x 3.86m)

**Tenure:** We have been advised by our vendor that the property is **Freehold** (tbc by solicitors).

Council Tax Band: (tbc by solicitors).

Please Note: These plans are for information only and not to scale.

Whilst every attempt has been made to ensure the accuracy of the floor plan contained here, measurements of doors, windows, rooms and any other items are approximate and no responsibility is taken for any error, omission, or mis-statement. This plan is for illustrative purposes only and should be used as such by any prospective purchaser. The services, systems and appliances shown have not been tested and no guarantee as to their operability or efficiency can be given Made with Metropix ©2019