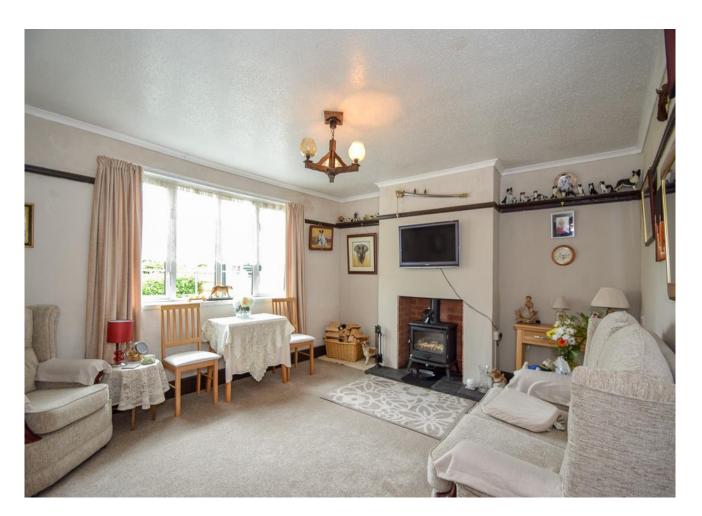

ide fore garden, having parking to front for one car and an enclosed sun trap seating area. Access to secure storage shed sits adjacent to the front door. The internal layout comprises: Initial hall, well -proportioned lounge with feature fireplace. Inner hallway, having walk-in pantry and access to the following rooms. Bedroom two, being dual aspect. Fitted kitchen to front, with tiles to walls, small hob and circular sink to work tops. Refitted shower room featuring a sink and w.c. inset to units, and a generous shower enclosure. Further bedroom three and the master bedroom, this being dual aspect and with the advantage of a built-in shower to the corner. The property has combination gas fired central heating and double glazing. VIEWING IS HIGHLY RECCOMMENDED FOR THIS MOST UNIQUE HOME.







# **Details**

#### **Entrance Hall**

# Lounge

14' 5" x 12' 6" (4.39m x 3.81m)

## **Inner Hallway**

#### **Bedroom 2**

II' 2" x 8' 8" (3.40m x 2.64m)

#### Kitchen

9' 0" x 6' 9" (2.74m x 2.06m)

#### **Shower Room**

9' 4" x 5' 2" (2.84m x 1.57m)

#### **Bedroom 3**

8' II" x 8' 7" (2.72m x 2.61m)

#### **Master Bedroom**

15' 2" x 12' 8" (4.62m x 3.86m)











**Tenure:** We have been advised by our vendor that the property is **Freehold** (tbc by solicitors).

Council Tax Band: (tbc by solicitors).

Please Note: These plans are for information only and not to scale.



Whilst every attempt has been made to ensure the accuracy of the floor plan contained here, measurements of doors, windows, rooms and any other items are approximate and no responsibility is taken for any e