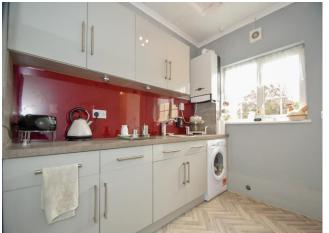

e fore garden, having parking to front for one car and an enclosed sun trap seating area. Access to secure storage shed sits adjacent to the front door. The internal layout comprises: Initial hall, well -proportioned lounge with feature fireplace. Inner hallway, having walk-in pantry and access to the following rooms. Bedroom two, being dual aspect. Fitted kitchen to front, with tiles to walls, small hob and circular sink to work tops. Refitted shower room featuring a sink and w.c. inset to units, and a generous shower enclosure. Further bedroom three and the master bedroom, this being dual aspect and with the advantage of a built-in shower to the corner. The property has combination gas fired central heating and double glazing. VIEWING IS HIGHLY RECCOMMENDED FOR THIS MOST UNIQUE HOME.







# **Details**

#### **Entrance Hall**

# Lounge

14' 5" x 12' 6" (4.39m x 3.81m)

## **Inner Hallway**

#### **Bedroom 2**

II' 2" x 8' 8" (3.40m x 2.64m)

#### Kitchen

9' 0" x 6' 9" (2.74m x 2.06m)

#### **Shower Room**

9' 4" x 5' 2" (2.84m x 1.57m)

#### **Bedroom 3**

8' II" x 8' 7" (2.72m x 2.61m)

#### **Master Bedroom**

15' 2" x 12' 8" (4.62m x 3.86m)











**Tenure:** We have been advised by our vendor that the property is **Freehold** (tbc by solicitors).

Council Tax Band: (tbc by solicitors).

Please Note: These plans are for information only and not to scale.



Whilst every attempt has been made to ensure the accuracy of the floor plan contained here, measurements of doors, windows, rooms and any other items are approximate and no responsibility is taken for any err