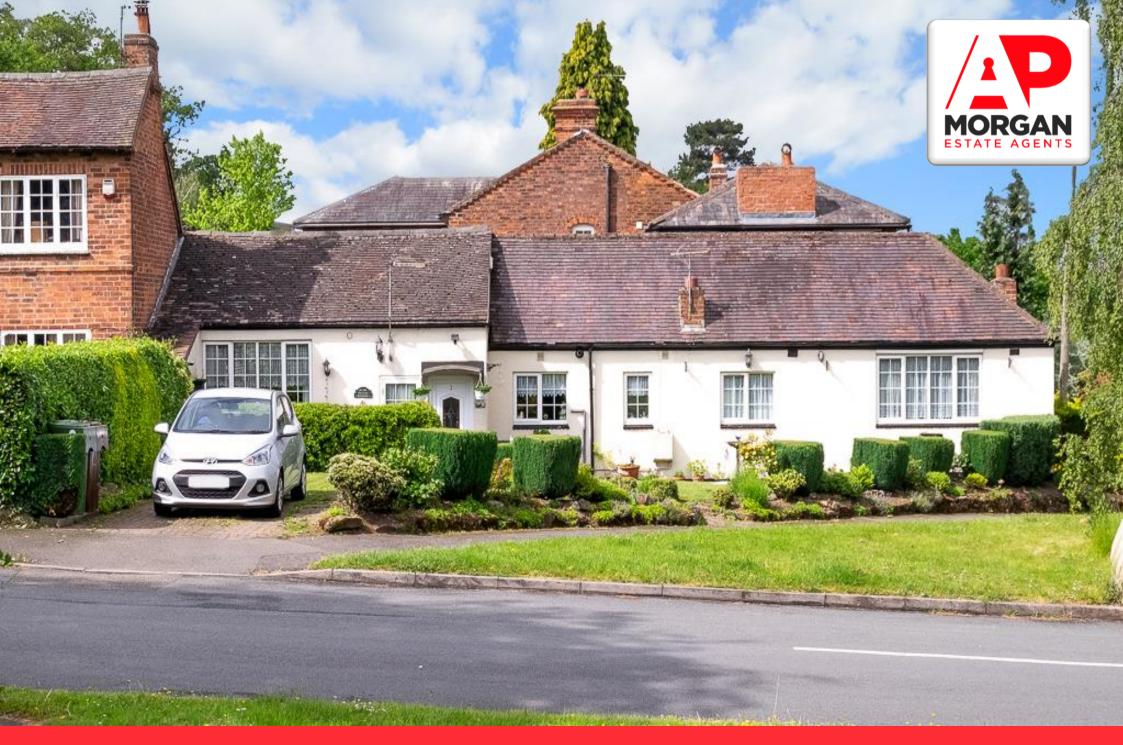

#### **Penmanor**

Finstall | Bromsgrove

# A THREE BEDROOM ATTACHED COTTAGE

An utterly charming, THREE BEDROOM attached cottage. Occupying a most sought after location and pretty setting, in Finstall Village. Popular for its schooling, proximity to shops and railway station in Aston Fields, as well as bus and road links to both Bromsgrove and Redditch. The property is set back behind a wide fore garden, having parking to front for one car and an enclosed sun trap seating area. Access to secure storage shed sits adjacent to the front door. The internal layout comprises: Initial hall, well -proportioned lounge with feature fireplace. Inner hallway, having walk-in pantry and access to the following rooms. Bedroom two, being dual aspect. Fitted kitchen to front, with tiles to walls, small hob and circular sink to work tops. Refitted shower room featuring a sink and w.c. inset to units, and a generous shower enclosure. Further bedroom three and the master bedroom, this being dual aspect and with the advantage of a built-in shower to the corner. The property has combination gas fired central heating and double glazing. VIEWING IS HIGHLY RECCOMMENDED FOR THIS MOST UNIQUE HOME.