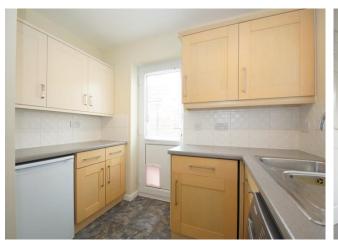

ME – DUAL ASPECT LOUNGE

This \*\*\* CHAIN FREE \*\*\* Well-Presented Three-Bedroom Semi-Detached House is set within a highly sought after residential area of Brockhill. The property offers good access to the town centre facilities, national road networks and to the open countryside.

The layout briefly comprises: Entrance Hall, Guest WC, Dual aspect lounge with feature fireplace. Fitted Kitchen and a separate Dining Room to the Ground Floor. Upstairs offers a Master Bedroom (with ample fitted wardrobes to a dressing area and a modern En-suite Shower Room. Two further double rooms and a principle Bathroom complete the floor.

The property further benefits from a Single Garage, Driveway Parking, Pleasant landscaped Rear Garden, Double Glazing and Gas-fired Central Heating System.













# **Details**

#### **Entrance Hall**

#### WC

## **Living Room**

18' 5" x 11' 11" (5.61m x 3.63m)

## **Dining Room**

8' 10"' x 9' 11" (2.69m x 3.02m)

#### Kitchen

9' 2" x 9' 11" (2.79m x 3.02m)

#### **Master bedroom**

10' 2" wide x 18' 5" max d into dressing area (3.10m x 5.61m)

#### **En-suite**

7' 9" x 3' 8" (2.36m x 1.12m)

#### **Bedroom 2**

9' 6" x 10' 5" (2.89m x 3.17m)

#### **Bedroom 3**

8' 9" x 9' 8" (2.66m x 2.94m)

#### **Bathroom**

6' 3" x 6' 2" (1.90m x 1.88m)

#### Garage

18' 5" x 8' 3" (5.61m x 2.51m)













Please Note: These plans are for information only and not to scale.

**Tenure:** We have been advised by our vendor that the property is **Freehold** (tbc by solicitors).

Council Tax Band: D (tbc by solicitors).











# Office Opening Times