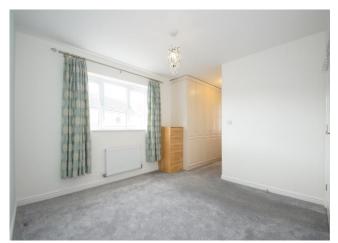

#### **Master bedroom**

10' 2" wide x 18' 5" max d into dressing area (3.10m x 5.61m)