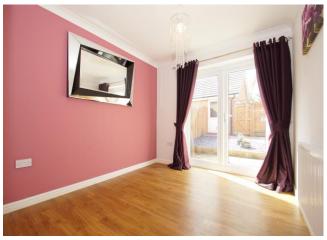

The layout briefly comprises: Entrance Hall, Guest WC, Dual aspect lounge with feature fireplace. Fitted Kitchen and a separate Dining Room to the Ground Floor. Upstairs offers a Master Bedroom (with ample fitted wardrobes to a dressing area and a modern En-suite Shower Room. Two further double rooms and a principle Bathroom complete the floor.

#### **Bedroom 2**

9' 6" x 10' 5" (2.89m x 3.17m)

#### **Bedroom 3**

8' 9" x 9' 8" (2.66m x 2.94m)