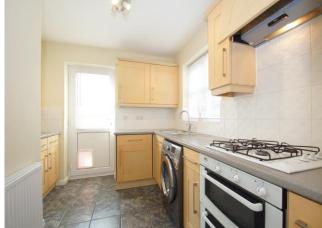

HOME – DUAL ASPECT LOUNGE

This \*\*\* CHAIN FREE \*\*\* Well-Presented Three-Bedroom Semi-Detached House is set within a highly sought after residential area of Brockhill. The property offers good access to the town centre facilities, national road networks and to the open countryside.

The layout briefly comprises: Entrance Hall, Guest WC, Dual aspect lounge with feature fireplace. Fitted Kitchen and a separate Dining Room to the Ground Floor. Upstairs offers a Master Bedroom (with ample fitted wardrobes to a dressing area and a modern En-suite Shower Room. Two further double rooms and a principle Bathroom complete the floor.

The property further benefits from a Single Garage, Driveway Parking, Pleasant landscaped Rear Garden, Double Glazing and Gas-fired Central Heating System.













# **Details**

#### **Entrance Hall**

#### WC

## **Living Room**

18' 5" x 11' 11" (5.61m x 3.63m)

## **Dining Room**

8' 10"' x 9' 11" (2.69m x 3.02m)

#### Kitchen

9' 2" x 9' 11" (2.79m x 3.02m)

#### **Master bedroom**

10' 2" wide x 18' 5" max d into dressing area (3.10m x 5.61m)

#### **En-suite**

7' 9" x 3' 8" (2.36m x 1.12m)

#### **Bedroom 2**

9' 6" x 10' 5" (2.89m x 3.17m)

#### **Bedroom 3**

8' 9" x 9' 8" (2.66m x 2.94m)

#### **Bathroom**

6' 3" x 6' 2" (1.90m x 1.88m)

#### Garage

18' 5" x 8' 3" (5.61m x 2.51m)













Please Note: These plans are for information only and not to scale.

**Tenure:** We have been advised by our vendor that the property is **Freehold** (tbc by solicitors).

Council Tax Band: D (tbc by solicitors).











# Office Opening Tim