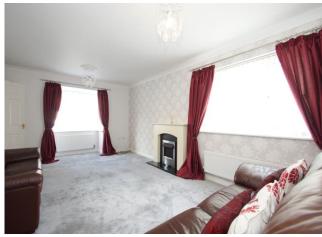

The layout briefly comprises: Entrance Hall, Guest WC, Dual aspect lounge with feature fireplace. Fitted Kitchen and a separate Dining Room to the Ground Floor. Upstairs offers a Master Bedroom (with ample fitted wardrobes to a dressing area and a modern En-suite Shower Room. Two further double rooms and a principle Bathroom complete the floor.

## **Living Room**

18' 5" x 11' 11" (5.61m x 3.63m)