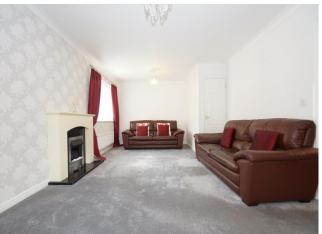

The layout briefly comprises: Entrance Hall, Guest WC, Dual aspect lounge with feature fireplace. Fitted Kitchen and a separate Dining Room to the Ground Floor. Upstairs offers a Master Bedroom (with ample fitted wardrobes to a dressing area and a modern En-suite Shower Room. Two further double rooms and a principle Bathroom complete the floor.

## **Living Room**

18' 5" x 11' 11" (5.61m x 3.63m)