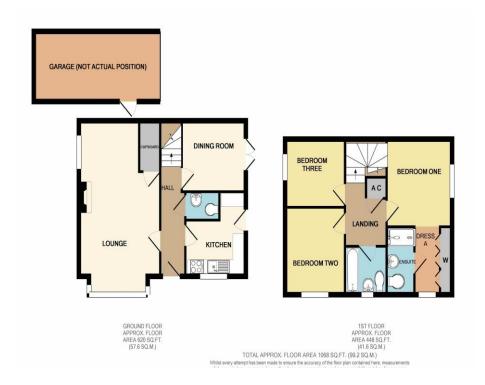

The layout briefly comprises: Entrance Hall, Guest WC, Dual aspect lounge with feature fireplace. Fitted Kitchen and a separate Dining Room to the Ground Floor. Upstairs offers a Master Bedroom (with ample fitted wardrobes to a dressing area and a modern En-suite Shower Room. Two further double rooms and a principle Bathroom complete the floor.

The property further benefits from a Single Garage, Driveway Parking, Pleasant landscaped Rear Garden, Double Glazing and Gas-fired Central Heating System.

#### **Entrance Hall**

#### WC

## **Living Room**

18' 5" x 11' 11" (5.61m x 3.63m)

## **Dining Room**

8' 10"' x 9' 11" (2.69m x 3.02m)

#### Kitchen

9' 2" x 9' 11" (2.79m x 3.02m)

#### **Master bedroom**

10' 2" wide x 18' 5" max d into dressing area (3.10m x 5.61m)

#### **En-suite**

7' 9" x 3' 8" (2.36m x 1.12m)

#### **Bedroom 2**

9' 6" x 10' 5" (2.89m x 3.17m)

#### **Bedroom 3**

8' 9" x 9' 8" (2.66m x 2.94m)

#### **Bathroom**

6' 3" x 6' 2" (1.90m x 1.88m)

#### Garage

18' 5" x 8' 3" (5.61m x 2.51m)

Please Note: These plans are for information only and not to scale.

**Tenure:** We have been advised by our vendor that the property is **Freehold** (tbc by solicitors).