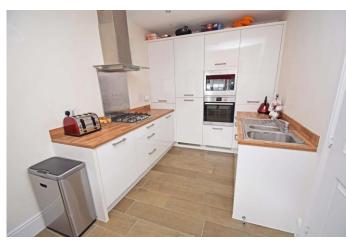

## **Description:**

This well presented modern mid-terrace town house is ideally located for the many facilities in Aston Fields, schools, shopping, restaurants, railway station and commuter routes to the M5 and M42. The property briefly comprises: Hall, ground floor W.C. The kitchen diner has an inset sink, integrated gas hob, oven, microwave and fridge freezer all housed in matching base units and cupboards. The generous lounge gives access to the rear garden through double sliding doors. Upstairs the first floor presents the Master bedroom with its en-suite shower room and built-in wardrobe, double bedroom 2, generous bedroom 3 and the family bathroom. Rising to the second floor gives two further double bedrooms and a shower room. Outside to the front of the property is hard-standing parking for 2 vehicles, whilst to the rear is the garden which has a patio, grassed area, and gate leading to woodland at the rear. The property further benefits from gas central heating, double glazing, and an EPC rating of B.

# **Details:**

Hall

**Kitchen/Diner** 15' 6'' x 8' 1'' (4.72m x 2.46m)

Lounge 15' 3'' x 11' 3'' max (4.64m x 3.43m)

W.C.

Stairs rise to first floor

Master Bedroom 13' 5'' x 9' 3'' to wardrobe (4.09m x 2.82m)