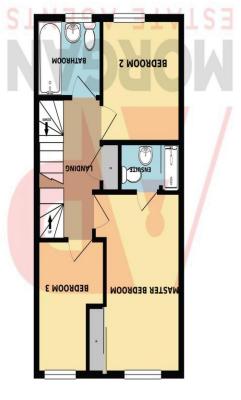

## **Description:**

This well presented modern mid-terrace town house is ideally located for the many facilities in Aston Fields, schools, shopping, restaurants, railway station and commuter routes to the M5 and M42. The property briefly comprises: Hall, ground floor W.C. The kitchen diner has an inset sink, integrated gas hob, oven, microwave and fridge freezer all housed in matching base units and cupboards. The generous lounge gives access to the rear garden through double sliding doors. Upstairs the first floor presents the Master bedroom with its en-suite shower room and built-in wardrobe, double bedroom 2, generous bedroom 3 and the family bathroom. Rising to the second floor gives two further double bedrooms and a shower room. Outside to the front of the property is hard-standing parking for 2 vehicles, whilst to the rear is the garden which has a patio, grassed area, and gate leading to woodland at the rear. The property further benefits from gas central heating, double glazing, and an EPC rating of B.

En-suite

**Bedroom 2** 9' 2'' x 8' 1'' (2.79m x 2.46m)

**Bedroom 3** 9' 11'' x 7' 2'' max (3.02m x 2.18m)

**Bathroom** 6' 10'' x 5' 11'' (2.08m x 1.80m)

Stairs rise to second floor

EPC Rating: B Council Tax Band: D (tbc by solicitors). Tenure: Freehold (tbc by solicitors).

(.m.ps00.8E)

GROUND FLOOR 409.01 sq. ft.

(.m.ps 05.75)

15T FLOOR 400.44 sq. ft.

( .m .ps 10.92 )

.fl .pz 818.76 sq. ft.