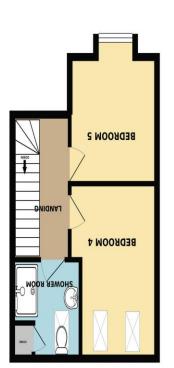

## **Description:**

This well presented modern mid-terrace town house is ideally located for the many facilities in Aston Fields, schools, shopping, restaurants, railway station and commuter routes to the M5 and M42. The property briefly comprises: Hall, ground floor W.C. The kitchen diner has an inset sink, integrated gas hob, oven, microwave and fridge freezer all housed in matching base units and cupboards. The generous lounge gives access to the rear garden through double sliding doors. Upstairs the first floor presents the Master bedroom with its en-suite shower room and built-in wardrobe, double bedroom 2, generous bedroom 3 and the family bathroom. Rising to the second floor gives two further double bedrooms and a shower room. Outside to the front of the property is hard-standing parking for 2 vehicles, whilst to the rear is the garden which has a patio, grassed area, and gate leading to woodland at the rear. The property further benefits from gas central heating, double glazing, and an EPC rating of B.

(.m.ps00.8E)

GROUND FLOOR 409.01 sq. ft.

(.m.ps 05.75)

15T FLOOR 400.44 sq. ft.

( .m .ps 10.92 )

.fl .pz 818.76 sq. ft.