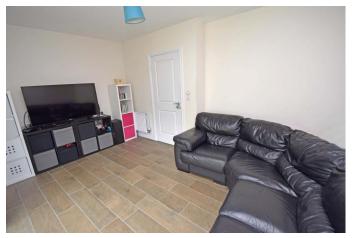

## **Description:**

This well presented modern mid-terrace town house is ideally located for the many facilities in Aston Fields, schools, shopping, restaurants, railway station and commuter routes to the M5 and M42. The property briefly comprises: Hall, ground floor W.C. The kitchen diner has an inset sink, integrated gas hob, oven, microwave and fridge freezer all housed in matching base units and cupboards. The generous lounge gives access to the rear garden through double sliding doors. Upstairs the first floor presents the Master bedroom with its en-suite shower room and built-in wardrobe, double bedroom 2, generous bedroom 3 and the family bathroom. Rising to the second floor gives two further double bedrooms and a shower room. Outside to the front of the property is hard-standing parking for 2 vehicles, whilst to the rear is the garden which has a patio, grassed area, and gate leading to woodland at the rear. The property further benefits from gas central heating, double glazing, and an EPC rating of B.

# **Details:**

Hall

**Kitchen/Diner** 15' 6'' x 8' 1'' (4.72m x 2.46m)

Lounge 15' 3'' x 11' 3'' max (4.64m x 3.43m)

W.C.

Stairs rise to first floor

Master Bedroom 13' 5'' x 9' 3'' to wardrobe (4.09m x 2.82m)