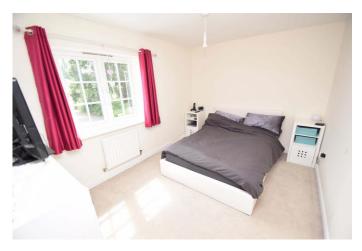

# **Details:**

Hall

**Kitchen/Diner** 15' 6'' x 8' 1'' (4.72m x 2.46m)

Lounge 15' 3'' x 11' 3'' max (4.64m x 3.43m)

W.C.

Stairs rise to first floor

Master Bedroom 13' 5'' x 9' 3'' to wardrobe (4.09m x 2.82m)