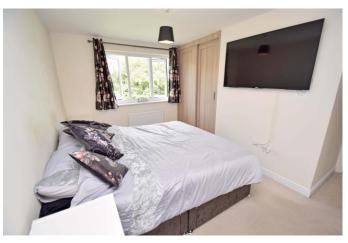

# **Details:**

Hall

**Kitchen/Diner** 15' 6'' x 8' 1'' (4.72m x 2.46m)

Lounge 15' 3'' x 11' 3'' max (4.64m x 3.43m)

W.C.

Stairs rise to first floor

Master Bedroom 13' 5'' x 9' 3'' to wardrobe (4.09m x 2.82m)

En-suite

**Bedroom 2** 9' 2'' x 8' 1'' (2.79m x 2.46m)

**Bedroom 3** 9' 11'' x 7' 2'' max (3.02m x 2.18m)

**Bathroom** 6' 10'' x 5' 11'' (2.08m x 1.80m)

Stairs rise to second floor

EPC Rating: B Council Tax Band: D (tbc by solicitors). Tenure: Freehold (tbc by solicitors).