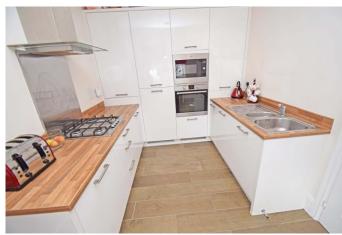

## **Description:**

This well presented modern mid-terrace town house is ideally located for the many facilities in Aston Fields, schools, shopping, restaurants, railway station and commuter routes to the M5 and M42. The property briefly comprises: Hall, ground floor W.C. The kitchen diner has an inset sink, integrated gas hob, oven, microwave and fridge freezer all housed in matching base units and cupboards. The generous lounge gives access to the rear garden through double sliding doors. Upstairs the first floor presents the Master bedroom with its en-suite shower room and built-in wardrobe, double bedroom 2, generous bedroom 3 and the family bathroom. Rising to the second floor gives two further double bedrooms and a shower room. Outside to the front of the property is hard-standing parking for 2 vehicles, whilst to the rear is the garden which has a patio, grassed area, and gate leading to woodland at the rear. The property further benefits from gas central heating, double glazing, and an EPC rating of B.

# **Details:**

Hall

**Kitchen/Diner** 15' 6'' x 8' 1'' (4.72m x 2.46m)

Lounge 15' 3'' x 11' 3'' max (4.64m x 3.43m)

W.C.

Stairs rise to first floor

Master Bedroom 13' 5'' x 9' 3'' to wardrobe (4.09m x 2.82m)