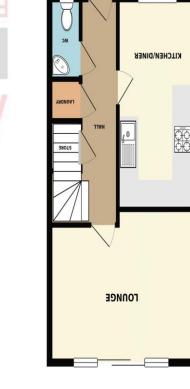

## **Description:**

This well presented modern mid-terrace town house is ideally located for the many facilities in Aston Fields, schools, shopping, restaurants, railway station and commuter routes to the M5 and M42. The property briefly comprises: Hall, ground floor W.C. The kitchen diner has an inset sink, integrated gas hob, oven, microwave and fridge freezer all housed in matching base units and cupboards. The generous lounge gives access to the rear garden through double sliding doors. Upstairs the first floor presents the Master bedroom with its en-suite shower room and built-in wardrobe, double bedroom 2, generous bedroom 3 and the family bathroom. Rising to the second floor gives two further double bedrooms and a shower room. Outside to the front of the property is hard-standing parking for 2 vehicles, whilst to the rear is the garden which has a patio, grassed area, and gate leading to woodland at the rear. The property further benefits from gas central heating, double glazing, and an EPC rating of B.

# **Details:**

Hall

**Kitchen/Diner** 15' 6'' x 8' 1'' (4.72m x 2.46m)

Lounge 15' 3'' x 11' 3'' max (4.64m x 3.43m)

W.C.

Stairs rise to first floor

Master Bedroom 13' 5'' x 9' 3'' to wardrobe (4.09m x 2.82m)

(.m.ps00.8E)

GROUND FLOOR 409.01 sq. ft.

(.m.ps 05.75)

15T FLOOR 400.44 sq. ft.

( .m .ps 10.92 )

.fl .pz 818.76 sq. ft.