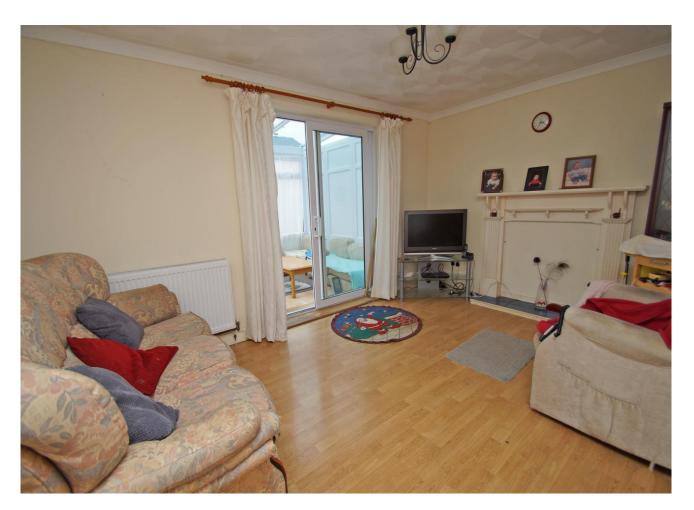

## End of terrace property – Three bedrooms

A three bedroom, end terraced house. Close to local shops, chemist, bus stops and takeaways, as well as reachable for Arrow Valley Lake and Park.

The layout briefly comprises: Enclosed porch with storage cupboards. Entrance hallway with w.c. to side. Kitchen/diner, with inset sink, oven and hob. Rear lounge, having door to a storage hallway and patio doors leading into a rear conservatory.

# **Details**

**Porch** 

**Hallway** 

**Ground floor w.c.** 

Kitchen/Diner

15' 10" max x 11' 7" max (4.82m x 3.53m)

Lounge

14' 7" × 10' 7" (4.44m × 3.22m)