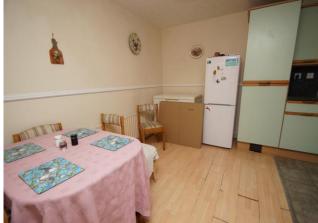

## End of terrace property – Three bedrooms

A three bedroom, end terraced house. Close to local shops, chemist, bus stops and takeaways, as well as reachable for Arrow Valley Lake and Park.

The layout briefly comprises: Enclosed porch with storage cupboards. Entrance hallway with w.c. to side. Kitchen/diner, with inset sink, oven and hob. Rear lounge, having door to a storage hallway and patio doors leading into a rear conservatory.

# **Details**

**Porch** 

**Hallway** 

**Ground floor w.c.** 

Kitchen/Diner

15' 10" max x 11' 7" max (4.82m x 3.53m)

Lounge

14' 7" × 10' 7" (4.44m × 3.22m)