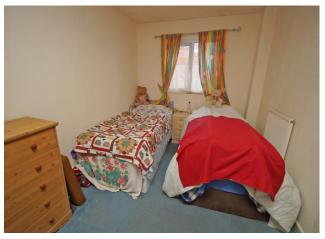

Upstairs has three bedrooms and a wet room. Outside the rear garden is enclosed and laid mainly with lawn. Other benefits include: Double glazing and gas central heating to radiators. Communal parking near by.

Stairs rise from hall to first floor landing

**B**edroom I

 $12' 10'' \times 11' 4'' (3.91m \times 3.45m)$ 

**Bedroom 2** 

 $13' 8" \times 11' 3" \max (4.16m \times 3.43m)$ 

**Bedroom 3** 

9' 8" x 6' 4" (2.94m x 1.93m)