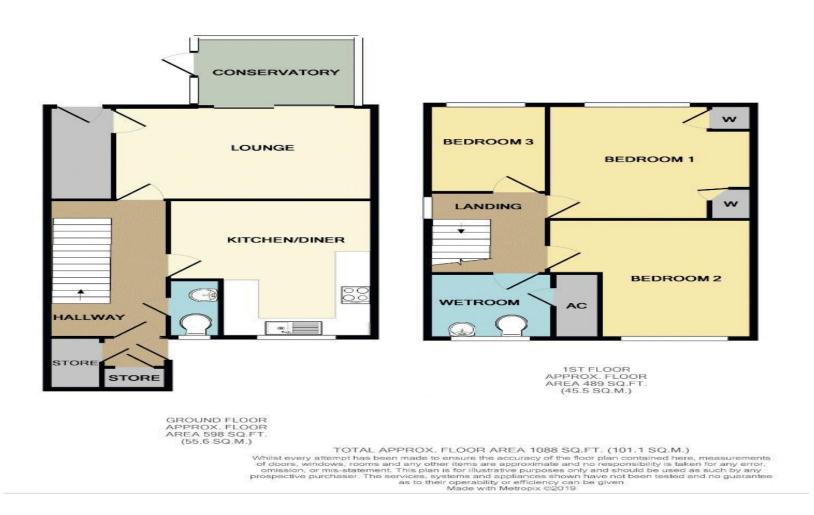

## End of terrace property – Three bedrooms

A three bedroom, end terraced house. Close to local shops, chemist, bus stops and takeaways, as well as reachable for Arrow Valley Lake and Park.

The layout briefly comprises: Enclosed porch with storage cupboards. Entrance hallway with w.c. to side. Kitchen/diner, with inset sink, oven and hob. Rear lounge, having door to a storage hallway and patio doors leading into a rear conservatory.

Upstairs has three bedrooms and a wet room. Outside the rear garden is enclosed and laid mainly with lawn. Other benefits include: Double glazing and gas central heating to radiators. Communal parking near by.

# **Details**

**Porch** 

**Hallway** 

**Ground floor w.c.** 

Kitchen/Diner

15' 10" max x 11' 7" max (4.82m x 3.53m)

Lounge

14' 7" × 10' 7" (4.44m × 3.22m)

Stairs rise from hall to first floor landing

**B**edroom I

 $12' 10'' \times 11' 4'' (3.91m \times 3.45m)$ 

**Bedroom 2** 

 $13' 8" \times 11' 3" \max (4.16m \times 3.43m)$ 

**Bedroom 3** 

9' 8" x 6' 4" (2.94m x 1.93m)

**Wet Room** 

**Tenure:** We have been advised by our vendor that the property is (tbc by solicitors).

Council Tax Band: (tbc by solicitors).

Please Note: These plans are for information only and not to scale.