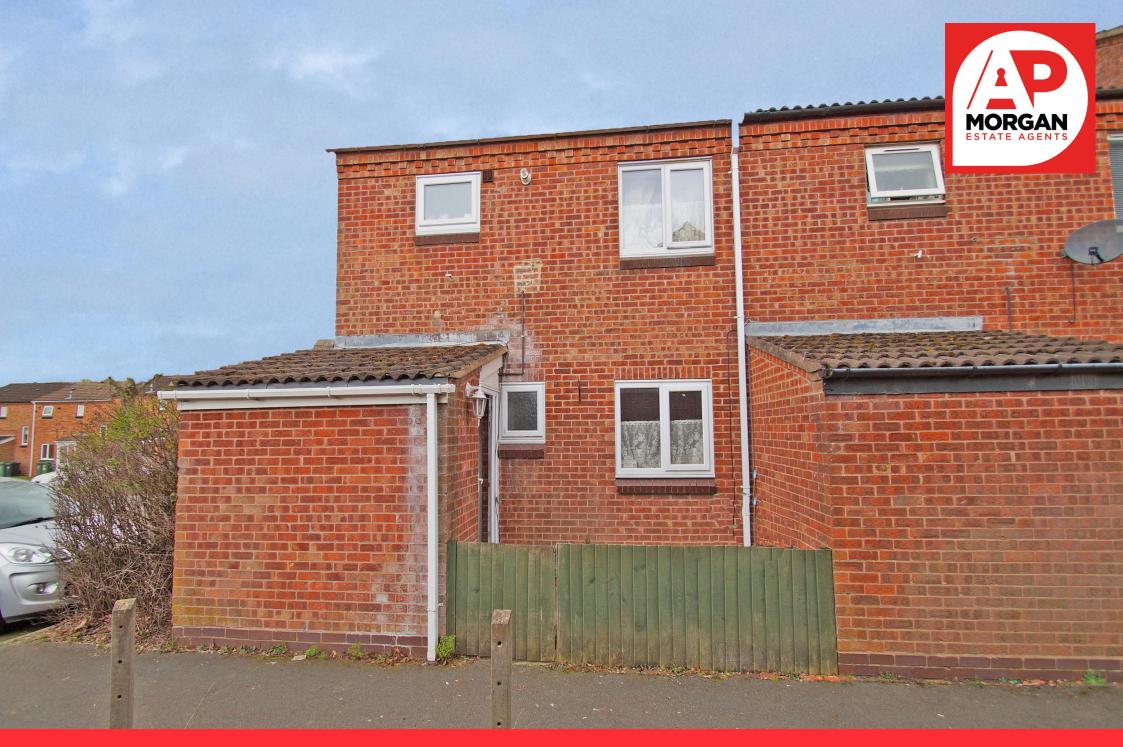

## **Exhall Close**

### Church Hill | Redditch

## End of terrace property – Three bedrooms

A three bedroom, end terraced house. Close to local shops, chemist, bus stops and takeaways, as well as reachable for Arrow Valley Lake and Park.

The layout briefly comprises: Enclosed porch with storage cupboards. Entrance hallway with w.c. to side. Kitchen/diner, with inset sink, oven and hob. Rear lounge, having door to a storage hallway and patio doors leading into a rear conservatory.

Upstairs has three bedrooms and a wet room. Outside the rear garden is enclosed and laid mainly with lawn. Other benefits include: Double glazing and gas central heating to radiators. Communal parking near by.