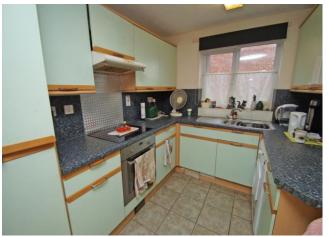

## End of terrace property – Three bedrooms

A three bedroom, end terraced house. Close to local shops, chemist, bus stops and takeaways, as well as reachable for Arrow Valley Lake and Park.

The layout briefly comprises: Enclosed porch with storage cupboards. Entrance hallway with w.c. to side. Kitchen/diner, with inset sink, oven and hob. Rear lounge, having door to a storage hallway and patio doors leading into a rear conservatory.

# **Details**

**Porch** 

**Hallway** 

**Ground floor w.c.** 

Kitchen/Diner

15' 10" max x 11' 7" max (4.82m x 3.53m)

Lounge

14' 7" × 10' 7" (4.44m × 3.22m)