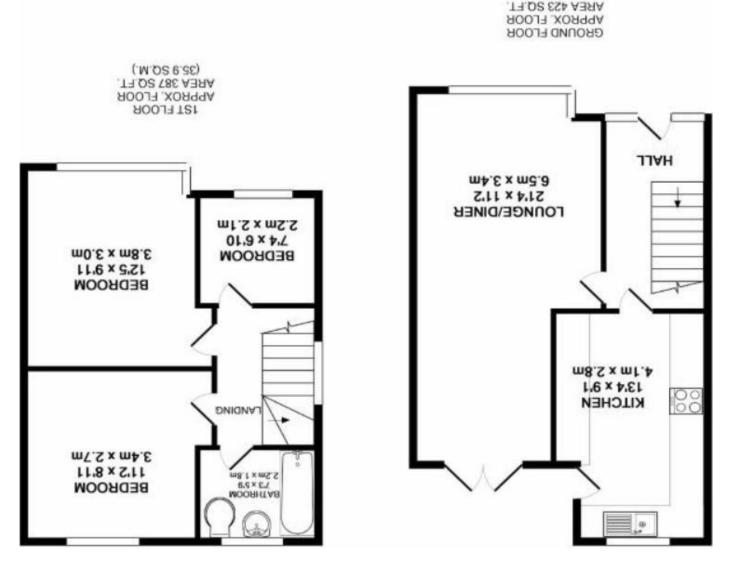

The Layout in brief comprises: Entrance Hallway, a spacious Lounge with Patio Doors looking out to rear garden, a lovely and well appointed Kitchen with access to rear garden. Upstairs offers a pleasant Landing, 2 spacious double Bedrooms, a Family bathroom, and a further well sized third Bedroom.

## **Details:**

**Entrance Hall** 

Kitchen

13'4 x 9.1 4.1m x 2.8m

## Lounge/Diner

21'4 x 11'2 6.5m x 3.4m

# Landing

Bedroom I

12'5 x 9'11 3.8m x 3.0m

## Bedroom 2

11'2 x 8'11 3.4m x 2.7m

# Bedroom 3

7'4 x 6'10 2.2m x 2.1m

## **Bathroom**

7'3 x 5'9 2.2m x 1.8m

EPC Rating: D Council Tax Band: C (tbc by solicitors). Tenure: Freehold (tbc by solicitors).

For more information or to arrange a viewing, please call us on 01384 319 400.