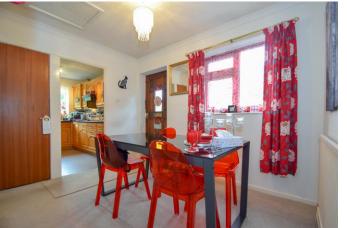

This property briefly comprises of a reception room which opens on to the open-plan kitchen and a further, larger reception room. A long hallway opens up onto a utility room, bathroom, bedroom, larger bedroom, and the master bedroom with ensuite shower room, and french doors opening onto the garden.

## Reception

20' 2" x 11' 3" (6.14m x 3.43m)