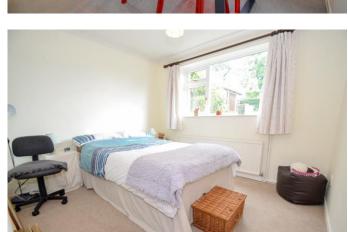

## Bedroom 2

9' 4" x 10' 8" (2.84m x 3.25m)

### Bedroom 3

15' 6" x 8' 5" (4.72m x 2.56m)