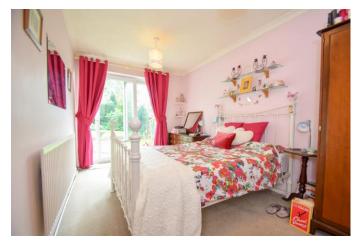

## Bedroom 2

9' 4" x 10' 8" (2.84m x 3.25m)

### Bedroom 3

15' 6" x 8' 5" (4.72m x 2.56m)