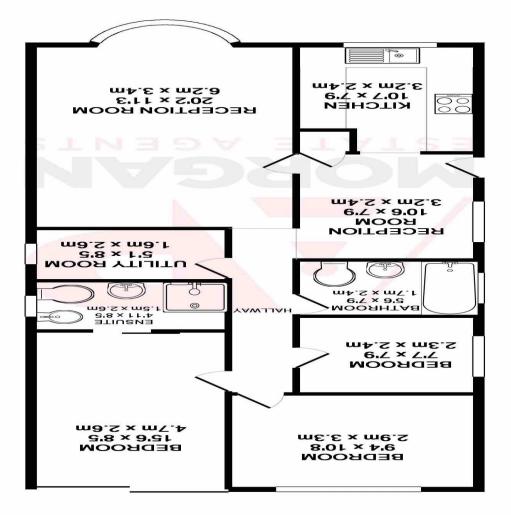

## Reception

10' 6" x 7' 9" (3.20m x 2.36m)

## Kitchen

10' 7" x 7' 9" (3.22m x 2.36m)

## Reception

20' 2" x 11' 3" (6.14m x 3.43m)

# **Utility room**

5' 1" x 8' 5" (1.55m x 2.56m)

#### **Bathroom**

5' 6" x 7' 9" (1.68m x 2.36m)

#### Bedroom 3

7' 7" x 7' 9" (2.31m x 2.36m)

## Bedroom 2

9' 4" x 10' 8" (2.84m x 3.25m)

### Bedroom 3

15' 6" x 8' 5" (4.72m x 2.56m)

#### **En-suite**

4' 11" x 8' 5" (1.50m x 2.56m)

Made with Metropix ©2019 Whilst every attempt has been made to ensure the accuracy of the floor plan contained here, measurements

TOTAL APPROX. FLOOR AREA 840 SQ.FT. (78.0 SQ.M.)