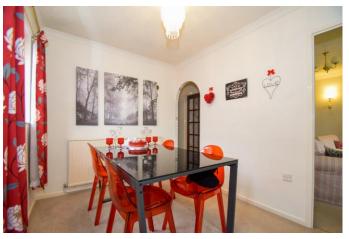

This property briefly comprises of a reception room which opens on to the open-plan kitchen and a further, larger reception room. A long hallway opens up onto a utility room, bathroom, bedroom, larger bedroom, and the master bedroom with ensuite shower room, and french doors opening onto the garden.

## Reception

20' 2" x 11' 3" (6.14m x 3.43m)