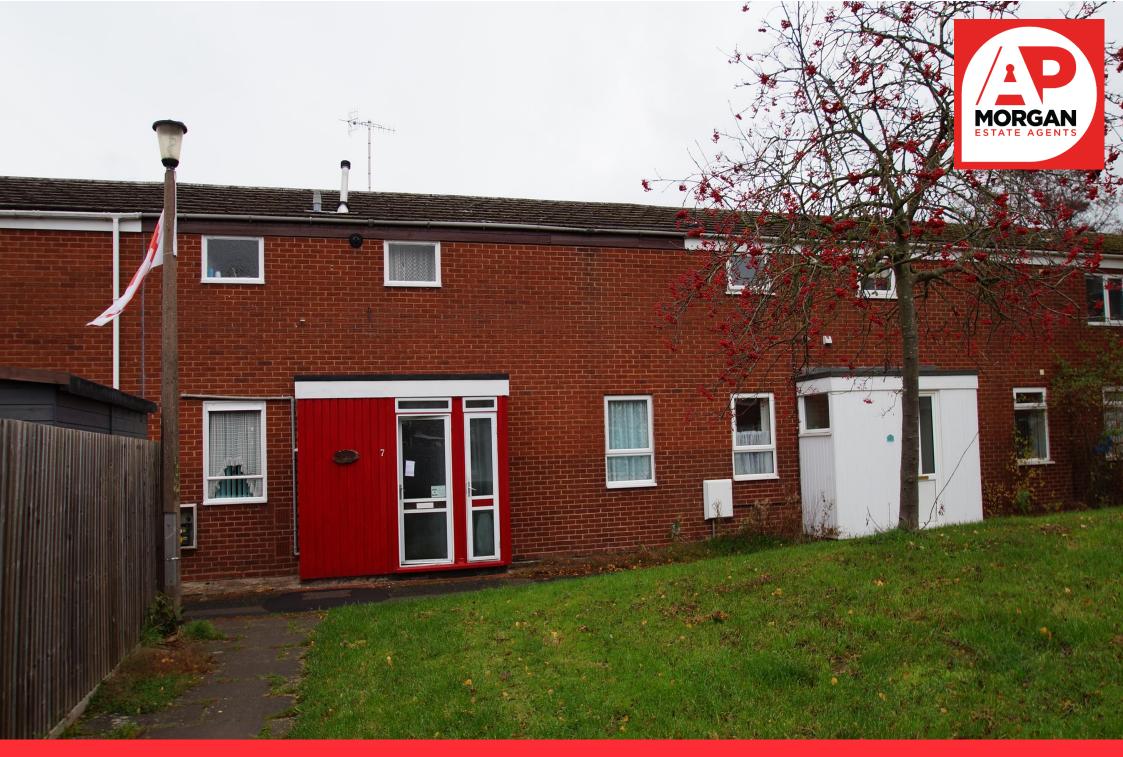

#### **Kineton Close**

Redditch

# Middle terraced house - Three bedrooms

A three bedroom middle terraced house, offered with NO CHAIN. Occupying a popular location for local shops/supermarket, schools, access to Arrow Vale Park and lake, as well as local pub/restaurants. The interior layout briefly comprises: Entrance hallway with under stairs cupboard. Ground floor w.c. Spacious lounge, with sliding patio doors to the rear garden and stairs to the first floor accommodation. Kitchen/diner, having a range of wall and base units, sink and space for appliances. Upstairs has three bedrooms, bedroom one with a storage cupboard. The property is completed by a shower room with wc. Outside has a pleasant rear garden, laid with paving, inset with gravel bedding and a gate will lead you out to the communal parking area. Other benefits include: Majority double glazing and gas central heating system.