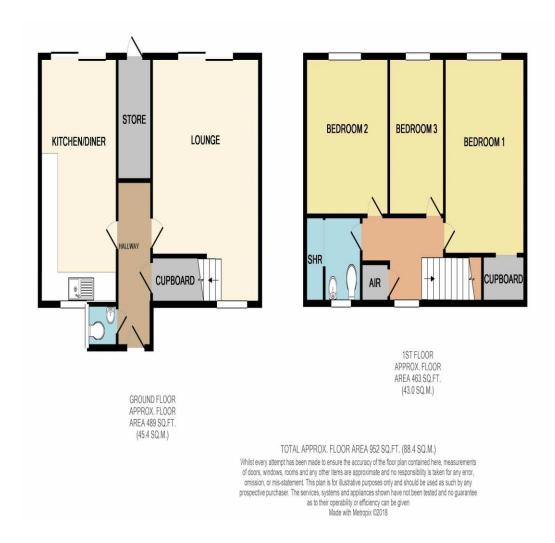

# **Details**

#### **Entrance hallway**

**Ground Floor w.c.** 

# Lounge

17' 0" d inc stairs x 13' 9" (5.18m x 4.19m)

# Kitchen/Diner

17' 8" x 9' 8" (5.38m x 2.94m)

### Stairs rise from lounge to first floor landing

#### Bedroom 1

13' 10" x 9' 11" (4.21m x 3.02m)

#### **Bedroom 2**

10' 10" x 10' 0" (3.30m x 3.05m)

#### **Bedroom 3**

10' 10" x 6' 11" (3.30m x 2.11m)

**Bathroom** 

Please Note: These plans are for information only and not to scale.