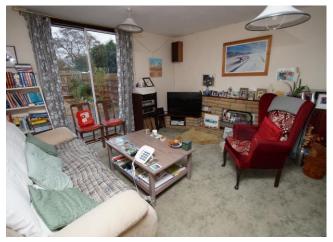

pub/restaurants. The interior layout briefly comprises: Entrance hallway with under stairs cupboard. Ground floor w.c. Spacious lounge, with sliding patio doors to the rear garden and stairs to the first floor accommodation. Kitchen/diner, having a range of wall and base units, sink and space for appliances. Upstairs has three bedrooms, bedroom one with a storage cupboard. The property is completed by a shower room with wc. Outside has a pleasant rear garden, laid with paving, inset with gravel bedding and a gate will lead you out to the communal parking area. Other benefits include: Majority double glazing and gas central heating system.

**Tenure:** We have been advised by our vendor that the property is **Freehold** (tbc by solicitors).

**Council Tax Band:** (tbc by solicitors).













# **Details**

#### **Entrance hallway**

**Ground Floor w.c.** 

# Lounge

17' 0" d inc stairs x 13' 9" (5.18m x 4.19m)

# Kitchen/Diner

17' 8" x 9' 8" (5.38m x 2.94m)

### Stairs rise from lounge to first floor landing

#### Bedroom 1

13' 10" x 9' 11" (4.21m x 3.02m)

#### **Bedroom 2**

10' 10" x 10' 0" (3.30m x 3.05m)

#### **Bedroom 3**

10' 10" x 6' 11" (3.30m x 2.11m)

**Bathroom** 





Please Note: These plans are for information only and not to scale.



# Office Opening Times: Monday – Friday (9am – 5:30pm) | Saturday (9am – 4pm) | Sunday & Bank Holidays (Closed)

No statement in these details is to be relied upon as representation of fact, and purchasers should satisfy themselves by inspection or otherwise as to the accuracy of the statements contained within. These d