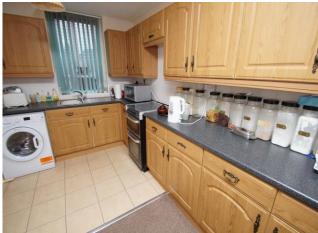

al pub/restaurants. The interior layout briefly comprises: Entrance hallway with under stairs cupboard. Ground floor w.c. Spacious lounge, with sliding patio doors to the rear garden and stairs to the first floor accommodation. Kitchen/diner, having a range of wall and base units, sink and space for appliances. Upstairs has three bedrooms, bedroom one with a storage cupboard. The property is completed by a shower room with wc. Outside has a pleasant rear garden, laid with paving, inset with gravel bedding and a gate will lead you out to the communal parking area. Other benefits include: Majority double glazing and gas central heating system.

**Tenure:** We have been advised by our vendor that the property is **Freehold** (tbc by solicitors).

**Council Tax Band:** (tbc by solicitors).













# **Details**

#### **Entrance hallway**

**Ground Floor w.c.** 

# Lounge

17' 0" d inc stairs x 13' 9" (5.18m x 4.19m)

# Kitchen/Diner

17' 8" x 9' 8" (5.38m x 2.94m)

### Stairs rise from lounge to first floor landing

#### Bedroom 1

13' 10" x 9' 11" (4.21m x 3.02m)

#### **Bedroom 2**

10' 10" x 10' 0" (3.30m x 3.05m)

#### **Bedroom 3**

10' 10" x 6' 11" (3.30m x 2.11m)

**Bathroom** 





Please Note: These plans are for information only and not to scale.



# Office Opening Times: Monday – Friday (9am – 5:30pm) | Saturday (9am – 4pm) | Sunday & Bank Holidays (Closed)

No statement in these details is to be relied upon as representation of fact, and purchasers should satisfy themselves by inspection or otherwise as to the accuracy of the statements contained within. These