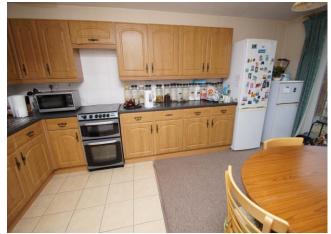

ocal pub/restaurants. The interior layout briefly comprises: Entrance hallway with under stairs cupboard. Ground floor w.c. Spacious lounge, with sliding patio doors to the rear garden and stairs to the first floor accommodation. Kitchen/diner, having a range of wall and base units, sink and space for appliances. Upstairs has three bedrooms, bedroom one with a storage cupboard. The property is completed by a shower room with wc. Outside has a pleasant rear garden, laid with paving, inset with gravel bedding and a gate will lead you out to the communal parking area. Other benefits include: Majority double glazing and gas central heating system.

**Tenure:** We have been advised by our vendor that the property is **Freehold** (tbc by solicitors).

**Council Tax Band:** (tbc by solicitors).













# **Details**

#### **Entrance hallway**

**Ground Floor w.c.** 

# Lounge

17' 0" d inc stairs x 13' 9" (5.18m x 4.19m)

# Kitchen/Diner

17' 8" x 9' 8" (5.38m x 2.94m)

### Stairs rise from lounge to first floor landing

#### Bedroom 1

13' 10" x 9' 11" (4.21m x 3.02m)

#### **Bedroom 2**

10' 10" x 10' 0" (3.30m x 3.05m)

#### **Bedroom 3**

10' 10" x 6' 11" (3.30m x 2.11m)

**Bathroom** 





Please Note: These plans are for information only and not to scale.



# Office Opening Times: Monday – Friday (9am – 5:30pm) | Saturday (9am – 4pm) | Sunday & Bank Holidays (Closed)

No statement in these details is to be relied upon as representation of fact, and purchasers should satisfy themselves by inspection or otherwise as to the accuracy of the statements contained within. The