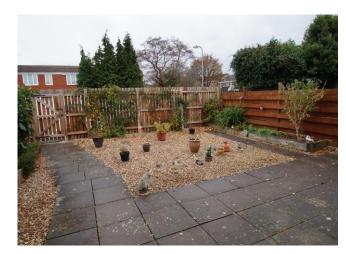

# Middle terraced house - Three bedrooms

A three bedroom middle terraced house, offered with NO CHAIN. Occupying a popular location for local shops/supermarket, schools, access to Arrow Vale Park and lake, as well as local pub/restaurants. The interior layout briefly comprises: Entrance hallway with under stairs cupboard. Ground floor w.c. Spacious lounge, with sliding patio doors to the rear garden and stairs to the first floor accommodation. Kitchen/diner, having a range of wall and base units, sink and space for appliances. Upstairs has three bedrooms, bedroom one with a storage cupboard. The property is completed by a shower room with wc. Outside has a pleasant rear garden, laid with paving, inset with gravel bedding and a gate will lead you out to the communal parking area. Other benefits include: Majority double glazing and gas central heating system.