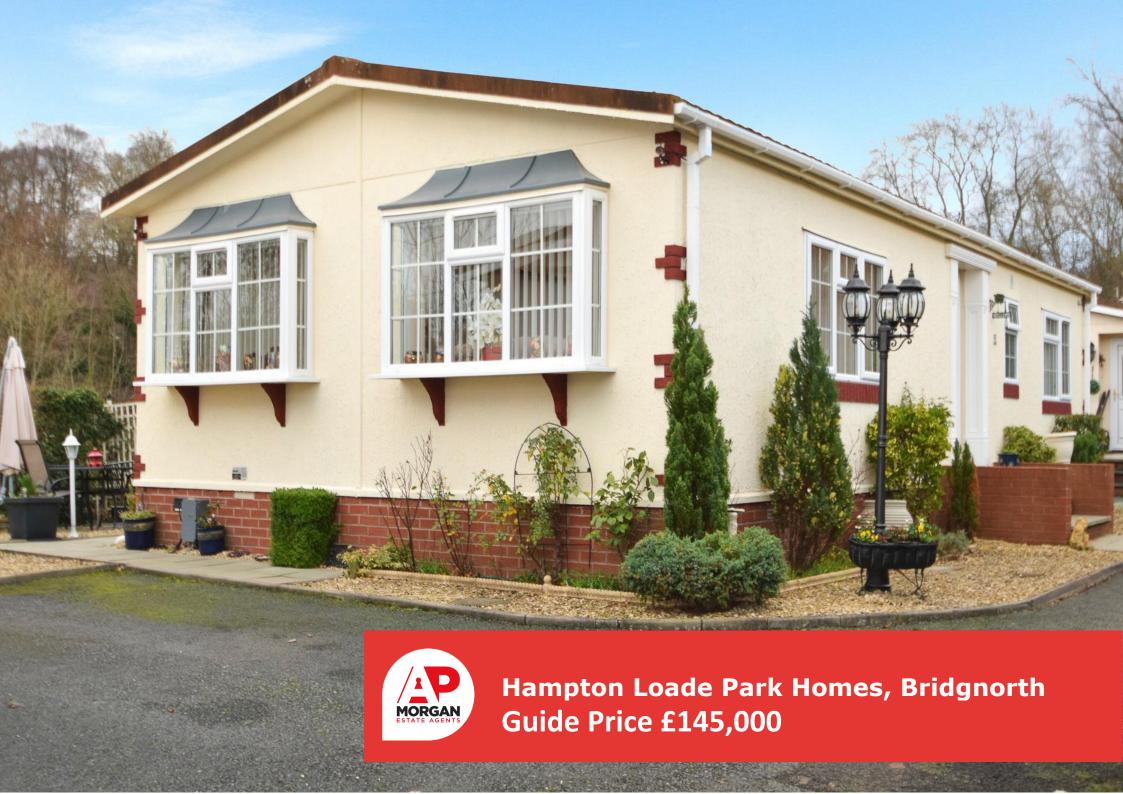

#### **Features:**

- Rural Location
- 2 Bed Detached Park Home
- Lounge & Dining Area
- Spacious Kitchen
- Master Bedroom & En-suite
- House Bathroom
- Garden & Off Road Parking
- Central Heated Property

### **Description:**

AP Morgan are pleased to offer this 20x40 Small and select development in spectacular riverside location not far from the village of Alveley and Bridgnorth. The area is well known for its fishing, avid walkers, national trust, pubs and canoeing. Located at the end of this select small development, this immaculately presented 2 Double Bedroom Park home. The Layout in brief comprises: Entrance Hall, a spacious and well appointed Lounge/Dining Room with feature fireplace, Excellent Fitted Breakfast Kitchen with built in cooker and appliances, Master Bedroom with fitted walk-in wardrobe and En-Suite Shower Room, a second well sized Double Bedroom with fitted wardrobes, a House Bathroom with W.C. Externally the property offers Parking space for two vehicles., a well sized rear Garden with stunning views over the woodland and pleasant seating area. Viewing is highly advised to appreciate property, and location. Available for residents aged 45 years and over.

### **Details:**

**EPC Rating:** N/A

**Council Tax Band:** A (tbc by solicitors). **Tenure:** Leasehold (tbc by solicitors).

For more information or to arrange a viewing, please call us on 01384 319 400.