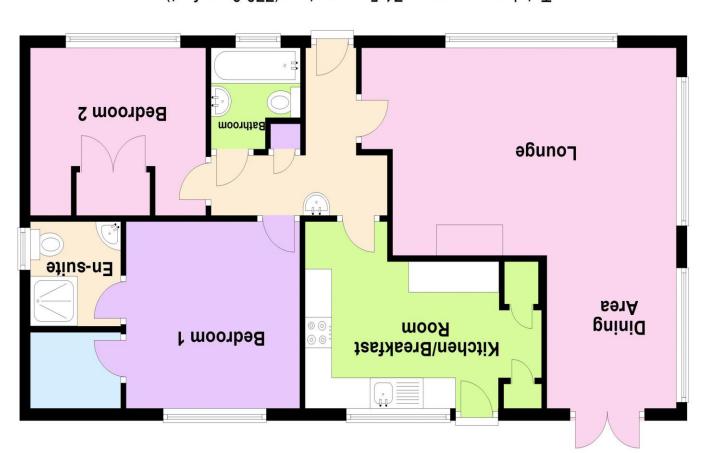

# Ground Floor

Approx. 71.5 sq. metres (770.0 sq. feet)

Total area: approx. 71.5 sq. metres (770.0 sq. feet)