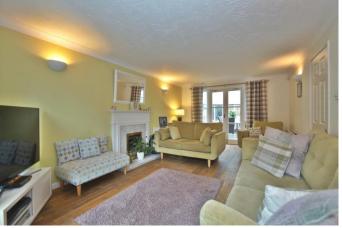

way Parking, Landscaped Rear Garden, Double Glazing and Gas-fired Central Heating System. The layout briefly comprises: Entrance Hallway, Cloakroom/Guest WC, Spacious Living Room (with a feature fireplace), Conservatory, Fitted Kitchen/Diner (with Built-in Induction Hob, Grill, Oven, Microwave, Coffee Machine, Wine Fridge & Dishwasher) and a Utility Room to the Ground Floor; Master Bedroom (with En-suite & Built-in Wardrobes), Second Double Bedroom (with Fitted Wardrobe & Furniture), Further Two Good-sized Bedrooms (with Fitted Storage Cupboards & Furniture) and a Modern Family Bathroom to the First Floor. The property further benefits from a Detached Double Garage to the front, Ample Driveway Parking, Landscaped Rear Garden, Double Glazing and Gas-fired Central Heating System.













#### **Details:**

### **Living Room**

18' 11" x 11' 3" (5.76m x 3.43m)

# Conservatory

11' 3"' x 8' 5" (3.43m x 2.56m)

# Kitchen/Diner

18' 11" x 11' 4" (5.76m x 3.45m)

## **Utility Room**

6' 3" x 6' 1" (1.90m x 1.85m)

#### **Guest WC**

6' 6" x 2' 7" (1.98m x 0.79m)

#### **Master Bedroom**

9' 11" (excluding wardrobes) x 10' 8" (3.02m x 3.25m)

#### **En-suite**

8' 5" x 3' 2" (2.56m x 0.96m)

#### **Bedroom Two**

11' 5" x 8' 8" (3.48m x 2.64m) (both max)

#### **Bedroom Three**

11' 7" x 7' 3" (3.53m x 2.21m) (both max)

#### **Bedroom Four**

11' 7" x 6' 9" (3.53m x 2.06m) (both max)

# **Family Bathroom**

8' 6" (max) x 6' 3" (2.59m x 1.90m)

# **EPC Rating:**

Council Tax Band: (tbc by solicitors).

**Tenure:** Freehold (tbc by solicitors).

For more information or to arran