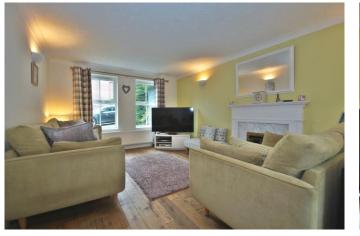

Driveway Parking, Landscaped Rear Garden, Double Glazing and Gas-fired Central Heating System. The layout briefly comprises: Entrance Hallway, Cloakroom/Guest WC, Spacious Living Room (with a feature fireplace), Conservatory, Fitted Kitchen/Diner (with Built-in Induction Hob, Grill, Oven, Microwave, Coffee Machine, Wine Fridge & Dishwasher) and a Utility Room to the Ground Floor; Master Bedroom (with En-suite & Built-in Wardrobes), Second Double Bedroom (with Fitted Wardrobe & Furniture), Further Two Good-sized Bedrooms (with Fitted Storage Cupboards & Furniture) and a Modern Family Bathroom to the First Floor. The property further benefits from a Detached Double Garage to the front, Ample Driveway Parking, Landscaped Rear Garden, Double Glazing and Gas-fired Central Heating System.













#### **Details:**

### **Living Room**

18' 11" x 11' 3" (5.76m x 3.43m)

# Conservatory

11' 3"' x 8' 5" (3.43m x 2.56m)

# Kitchen/Diner

18' 11" x 11' 4" (5.76m x 3.45m)

## **Utility Room**

6' 3" x 6' 1" (1.90m x 1.85m)

#### **Guest WC**

6' 6" x 2' 7" (1.98m x 0.79m)

#### **Master Bedroom**

9' 11" (excluding wardrobes) x 10' 8" (3.02m x 3.25m)

#### **En-suite**

8' 5" x 3' 2" (2.56m x 0.96m)

#### **Bedroom Two**

11' 5" x 8' 8" (3.48m x 2.64m) (both max)

#### **Bedroom Three**

11' 7" x 7' 3" (3.53m x 2.21m) (both max)

#### **Bedroom Four**

11' 7" x 6' 9" (3.53m x 2.06m) (both max)

# **Family Bathroom**

8' 6" (max) x 6' 3" (2.59m x 1.90m)

# **EPC Rating:**

Council Tax Band: (tbc by solicitors).

**Tenure:** Freehold (tbc by solicitors).

For more information or to