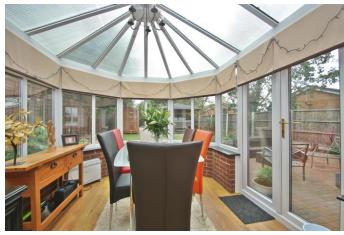

veway Parking, Landscaped Rear Garden, Double Glazing and Gas-fired Central Heating System. The layout briefly comprises: Entrance Hallway, Cloakroom/Guest WC, Spacious Living Room (with a feature fireplace), Conservatory, Fitted Kitchen/Diner (with Built-in Induction Hob, Grill, Oven, Microwave, Coffee Machine, Wine Fridge & Dishwasher) and a Utility Room to the Ground Floor; Master Bedroom (with En-suite & Built-in Wardrobes), Second Double Bedroom (with Fitted Wardrobe & Furniture), Further Two Good-sized Bedrooms (with Fitted Storage Cupboards & Furniture) and a Modern Family Bathroom to the First Floor. The property further benefits from a Detached Double Garage to the front, Ample Driveway Parking, Landscaped Rear Garden, Double Glazing and Gas-fired Central Heating System.













#### **Details:**

### **Living Room**

18' 11" x 11' 3" (5.76m x 3.43m)

# Conservatory

11' 3"' x 8' 5" (3.43m x 2.56m)

# Kitchen/Diner

18' 11" x 11' 4" (5.76m x 3.45m)

## **Utility Room**

6' 3" x 6' 1" (1.90m x 1.85m)

#### **Guest WC**

6' 6" x 2' 7" (1.98m x 0.79m)

#### **Master Bedroom**

9' 11" (excluding wardrobes) x 10' 8" (3.02m x 3.25m)

#### **En-suite**

8' 5" x 3' 2" (2.56m x 0.96m)

#### **Bedroom Two**

11' 5" x 8' 8" (3.48m x 2.64m) (both max)

#### **Bedroom Three**

11' 7" x 7' 3" (3.53m x 2.21m) (both max)

#### **Bedroom Four**

11' 7" x 6' 9" (3.53m x 2.06m) (both max)

# **Family Bathroom**

8' 6" (max) x 6' 3" (2.59m x 1.90m)

# **EPC Rating:**

Council Tax Band: (tbc by solicitors).

**Tenure:** Freehold (tbc by solicitors).

For more information or to arr