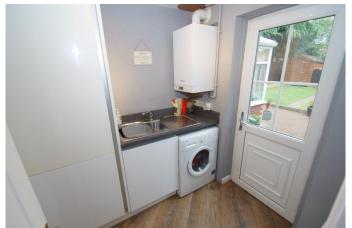

le Driveway Parking, Landscaped Rear Garden, Double Glazing and Gas-fired Central Heating System. The layout briefly comprises: Entrance Hallway, Cloakroom/Guest WC, Spacious Living Room (with a feature fireplace), Conservatory, Fitted Kitchen/Diner (with Built-in Induction Hob, Grill, Oven, Microwave, Coffee Machine, Wine Fridge & Dishwasher) and a Utility Room to the Ground Floor; Master Bedroom (with En-suite & Built-in Wardrobes), Second Double Bedroom (with Fitted Wardrobe & Furniture), Further Two Good-sized Bedrooms (with Fitted Storage Cupboards & Furniture) and a Modern Family Bathroom to the First Floor. The property further benefits from a Detached Double Garage to the front, Ample Driveway Parking, Landscaped Rear Garden, Double Glazing and Gas-fired Central Heating System.













#### **Details:**

### **Living Room**

18' 11" x 11' 3" (5.76m x 3.43m)

# Conservatory

11' 3"' x 8' 5" (3.43m x 2.56m)

# Kitchen/Diner

18' 11" x 11' 4" (5.76m x 3.45m)

## **Utility Room**

6' 3" x 6' 1" (1.90m x 1.85m)

#### **Guest WC**

6' 6" x 2' 7" (1.98m x 0.79m)

#### **Master Bedroom**

9' 11" (excluding wardrobes) x 10' 8" (3.02m x 3.25m)

#### **En-suite**

8' 5" x 3' 2" (2.56m x 0.96m)

#### **Bedroom Two**

11' 5" x 8' 8" (3.48m x 2.64m) (both max)

#### **Bedroom Three**

11' 7" x 7' 3" (3.53m x 2.21m) (both max)

#### **Bedroom Four**

11' 7" x 6' 9" (3.53m x 2.06m) (both max)

# **Family Bathroom**

8' 6" (max) x 6' 3" (2.59m x 1.90m)

# **EPC Rating:**

Council Tax Band: (tbc by solicitors).

**Tenure:** Freehold (tbc by solicitors).

For more information or