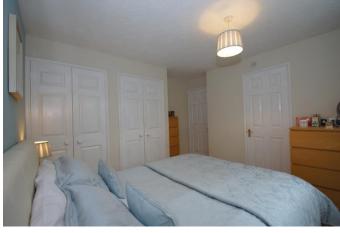

#### **Bedroom Two**

11' 5" x 8' 8" (3.48m x 2.64m) (both max)

#### **Bedroom Three**

11' 7" x 7' 3" (3.53m x 2.21m) (both max)

#### **Bedroom Four**

11' 7" x 6' 9" (3.53m x 2.06m) (both max)