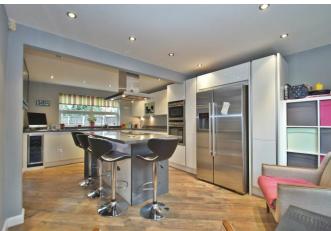

riveway Parking, Landscaped Rear Garden, Double Glazing and Gas-fired Central Heating System. The layout briefly comprises: Entrance Hallway, Cloakroom/Guest WC, Spacious Living Room (with a feature fireplace), Conservatory, Fitted Kitchen/Diner (with Built-in Induction Hob, Grill, Oven, Microwave, Coffee Machine, Wine Fridge & Dishwasher) and a Utility Room to the Ground Floor; Master Bedroom (with En-suite & Built-in Wardrobes), Second Double Bedroom (with Fitted Wardrobe & Furniture), Further Two Good-sized Bedrooms (with Fitted Storage Cupboards & Furniture) and a Modern Family Bathroom to the First Floor. The property further benefits from a Detached Double Garage to the front, Ample Driveway Parking, Landscaped Rear Garden, Double Glazing and Gas-fired Central Heating System.













#### **Details:**

### **Living Room**

18' 11" x 11' 3" (5.76m x 3.43m)

# Conservatory

11' 3"' x 8' 5" (3.43m x 2.56m)

# Kitchen/Diner

18' 11" x 11' 4" (5.76m x 3.45m)

## **Utility Room**

6' 3" x 6' 1" (1.90m x 1.85m)

#### **Guest WC**

6' 6" x 2' 7" (1.98m x 0.79m)

#### **Master Bedroom**

9' 11" (excluding wardrobes) x 10' 8" (3.02m x 3.25m)

#### **En-suite**

8' 5" x 3' 2" (2.56m x 0.96m)

#### **Bedroom Two**

11' 5" x 8' 8" (3.48m x 2.64m) (both max)

#### **Bedroom Three**

11' 7" x 7' 3" (3.53m x 2.21m) (both max)

#### **Bedroom Four**

11' 7" x 6' 9" (3.53m x 2.06m) (both max)

# **Family Bathroom**

8' 6" (max) x 6' 3" (2.59m x 1.90m)

# **EPC Rating:**

Council Tax Band: (tbc by solicitors).

**Tenure:** Freehold (tbc by solicitors).

For more information or to a