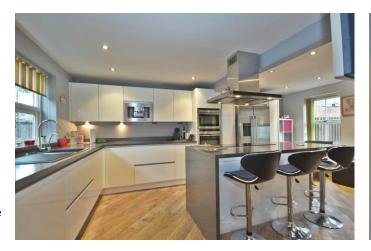

mple Driveway Parking, Landscaped Rear Garden, Double Glazing and Gas-fired Central Heating System. The layout briefly comprises: Entrance Hallway, Cloakroom/Guest WC, Spacious Living Room (with a feature fireplace), Conservatory, Fitted Kitchen/Diner (with Built-in Induction Hob, Grill, Oven, Microwave, Coffee Machine, Wine Fridge & Dishwasher) and a Utility Room to the Ground Floor; Master Bedroom (with En-suite & Built-in Wardrobes), Second Double Bedroom (with Fitted Wardrobe & Furniture), Further Two Good-sized Bedrooms (with Fitted Storage Cupboards & Furniture) and a Modern Family Bathroom to the First Floor. The property further benefits from a Detached Double Garage to the front, Ample Driveway Parking, Landscaped Rear Garden, Double Glazing and Gas-fired Central Heating System.













#### **Details:**

### **Living Room**

18' 11" x 11' 3" (5.76m x 3.43m)

# Conservatory

11' 3"' x 8' 5" (3.43m x 2.56m)

# Kitchen/Diner

18' 11" x 11' 4" (5.76m x 3.45m)

## **Utility Room**

6' 3" x 6' 1" (1.90m x 1.85m)

#### **Guest WC**

6' 6" x 2' 7" (1.98m x 0.79m)

#### **Master Bedroom**

9' 11" (excluding wardrobes) x 10' 8" (3.02m x 3.25m)

#### **En-suite**

8' 5" x 3' 2" (2.56m x 0.96m)

#### **Bedroom Two**

11' 5" x 8' 8" (3.48m x 2.64m) (both max)

#### **Bedroom Three**

11' 7" x 7' 3" (3.53m x 2.21m) (both max)

#### **Bedroom Four**

11' 7" x 6' 9" (3.53m x 2.06m) (both max)

# **Family Bathroom**

8' 6" (max) x 6' 3" (2.59m x 1.90m)

# **EPC Rating:**

Council Tax Band: (tbc by solicitors).

**Tenure:** Freehold (tbc by solicitors).

For more information o