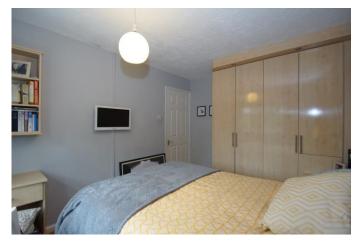

#### **Master Bedroom**

9' 11" (excluding wardrobes) x 10' 8" (3.02m x 3.25m)

#### **En-suite**

8' 5" x 3' 2" (2.56m x 0.96m)