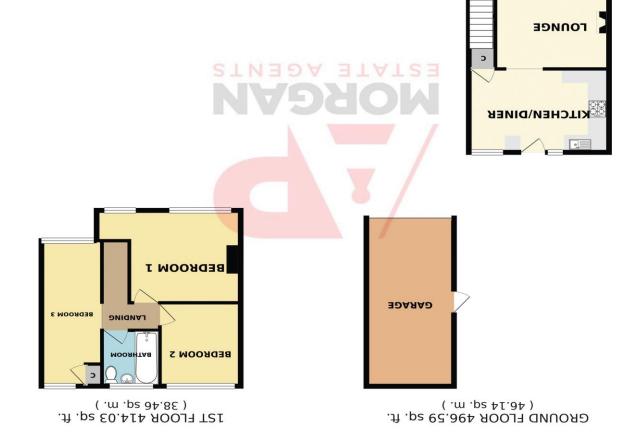

### **Entrance Hall**

Lounge

10' 11" x 11' 10" (3.32m x 3.60m)

Kitchen/Diner

9' 11" x 14' 8" (3.02m x 4.47m)

**Bedroom One** 

11' 0" x 11' 9" min (3.35m x 3.58m)

**Bedroom Two** 

9' 11" x 8' 5" (3.02m x 2.56m)

**Bedroom Three** 

17' 4" x 6' 4" (5.28m x 1.93m)

Cupboard

**Bathroom** 

6' 8" x 6' 1" (2.03m x 1.85m)

Garage

20' 0" x 9' 2" (6.09m x 2.79m)

TOTAL FLOOR AREA: 910.63 sq. ft. ( 84.60 sq. m.) approx.