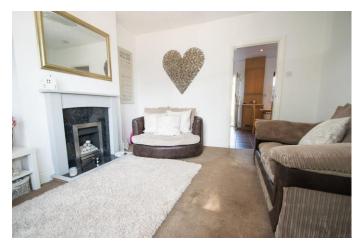

### **Features:**

- Semi Detached House
- 3 Bedrooms
- Spacious Lounge
- Kitchen/Diner
- Family Bathroom
- Large Rear Garden
- Four Car Driveway and Garage
- Freehold Property

### **Entrance Hall**

Lounge

10' 11" x 11' 10" (3.32m x 3.60m)

Kitchen/Diner

9' 11" x 14' 8" (3.02m x 4.47m)

**Bedroom One** 

11' 0" x 11' 9" min (3.35m x 3.58m)

**Bedroom Two** 