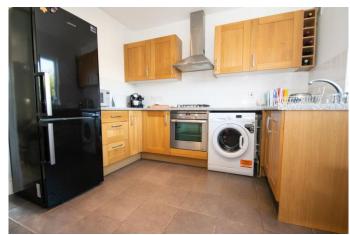

### **Features:**

- Semi Detached House
- 3 Bedrooms
- Spacious Lounge
- Kitchen/Diner
- Family Bathroom
- Large Rear Garden
- Four Car Driveway and Garage
- Freehold Property

## **Description:**

AP Morgan are pleased to present this Three Bedroom Semi-Detached House in Wollaston. Close to well sought after schools, parks, conveniently located near to Wollaston Village providing ample shops, supermarkets and eateries as well as having fantastic road links to Stourbridge and Wollaston and bus routes to Stourbridge, Merry Hill and Dudley. The interior in brief comprises of: Entrance Hall, well proportioned Lounge with bay window, spacious Kitchen/Diner with access to Rear Garden and Storage Cupboard. Upstairs: a generous Bedroom One at the front of the property, and a further Two well sized Bedroom Two and Three and a Family Bathroom. Outside there is a Large Family Rear Garden with a One Car Garage and side access and a Four Car Driveway at the front of the property. Further benefits include: New Drive, New Boiler and upstairs has been re plastered.

### **Entrance Hall**

Lounge

10' 11" x 11' 10" (3.32m x 3.60m)

Kitchen/Diner

9' 11" x 14' 8" (3.02m x 4.47m)

**Bedroom One** 

11' 0" x 11' 9" min (3.35m x 3.58m)

**Bedroom Two** 