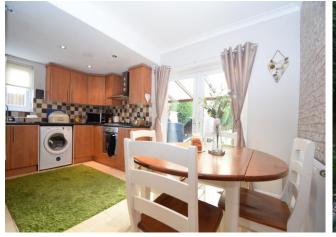

#### **Entrance Hall**

Lounge

14' 11" x 9' 10" (4.54m x 2.99m)

Kitchen/Diner

14' 11" x 11' 1" (4.54m x 3.38m)

Stairs to First Floor Landing

**Master bedroom** 

14' 11" x 9' 10" (4.54m x 2.99m)