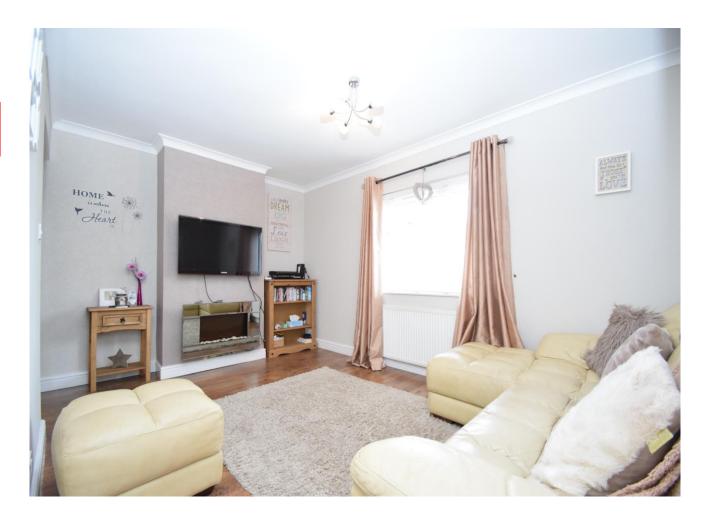

#### **Entrance Hall**

Lounge

14' 11" x 9' 10" (4.54m x 2.99m)

Kitchen/Diner

14' 11" x 11' 1" (4.54m x 3.38m)

Stairs to First Floor Landing

**Master bedroom** 

14' 11" x 9' 10" (4.54m x 2.99m)