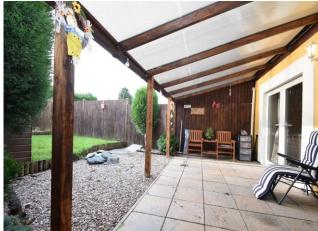

The layout briefly comprises: Entrance hall with storage cupboard, lounge, impressive kitchen/diner, two lovely double bedrooms both bedrooms have fitted wardrobes and a refitted family bathroom.

Further benefits include: Gas fired central heating and double glazing, pleasant front garden and the rear garden has a covered paved patio, gravelled area, lawn, garden shed, further covered seating area and fenced boundaries.