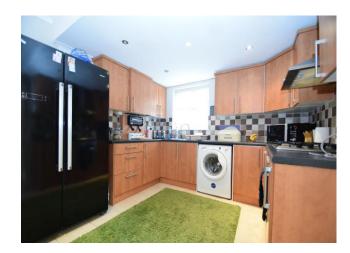

#### **Entrance Hall**

Lounge

14' 11" x 9' 10" (4.54m x 2.99m)

Kitchen/Diner

14' 11" x 11' 1" (4.54m x 3.38m)

Stairs to First Floor Landing

**Master bedroom** 

14' 11" x 9' 10" (4.54m x 2.99m)