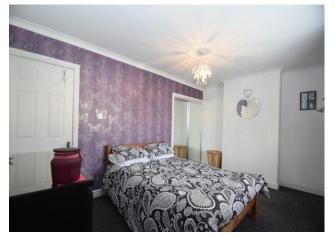

#### **Entrance Hall**

Lounge

14' 11" x 9' 10" (4.54m x 2.99m)

Kitchen/Diner

14' 11" x 11' 1" (4.54m x 3.38m)

Stairs to First Floor Landing

**Master bedroom** 

14' 11" x 9' 10" (4.54m x 2.99m)