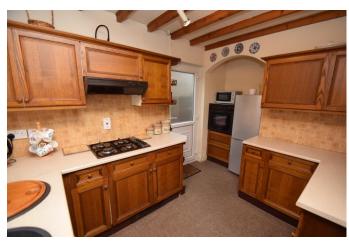

iefly comprises: Entrance Porch, pleasant and spacious hallway, well proportion Lounge with feature brick fireplace, and separate Dining Room. The kitchen has matching units, insert twin bowl sinks, integrated oven, hob, recess for further appliances, and doorway leading out to side access. Bedroom 1 is a spacious Double Bedroom benefiting from fitted wardrobes and a bay window overlooking the rear garden. Bedroom 2 is also a well sized Double Bedroom and further benefits from fitted wardrobes. To the front of the property is the drive for off road parking, access to the garage, and a pleasant garden area. To the rear is a mature garden with patio area and shed. The property further benefits from double glazing and gas central heating. This property is offered with NO Onward Chain.













#### **Details:**

#### **Porch**

# Hallway

# Lounge

16' 2" x 12' 2" (4.92m x 3.71m)

# **Dining Room**

10' 0" x 9' 5" (3.05m x 2.87m)

#### Kitchen

12' 6" max x 7' 11" (3.81m x 2.41m)

#### Bedroom 1

14' 9" into bay x 10' 5" (4.49m x 3.17m)

# Bedroom 2

10' 7" x 10' 5" (3.22m x 3.17m)

#### **Bathroom**

7' 9" max x 7' 3" max (2.36m x 2.21m)

### Garage

16' 4" max x 8' 0" (4.97m x 2.44m)

**EPC Rating:** D

**Council Tax Band:** E (tbc by solicitors). **Tenure:** Freehold (tbc by solicitors).

For more information or to arrange a viewing, please call us on 0121 809 9809.













# How can we help you?



#### TOTAL APPROX. FLOOR AREA 909 SQ.FT. (84.4 SQ.M.)

Made with Metropix ©2019 as to their operability or efficiency can be given prospective purchaser. The services,