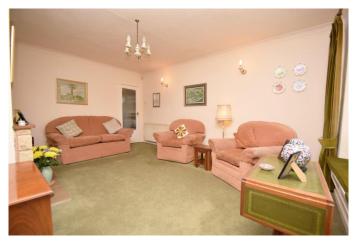

briefly comprises: Entrance Porch, pleasant and spacious hallway, well proportion Lounge with feature brick fireplace, and separate Dining Room. The kitchen has matching units, insert twin bowl sinks, integrated oven, hob, recess for further appliances, and doorway leading out to side access. Bedroom 1 is a spacious Double Bedroom benefiting from fitted wardrobes and a bay window overlooking the rear garden. Bedroom 2 is also a well sized Double Bedroom and further benefits from fitted wardrobes. To the front of the property is the drive for off road parking, access to the garage, and a pleasant garden area. To the rear is a mature garden with patio area and shed. The property further benefits from double glazing and gas central heating. This property is offered with NO Onward Chain.













#### **Details:**

#### **Porch**

# Hallway

# Lounge

16' 2" x 12' 2" (4.92m x 3.71m)

# **Dining Room**

10' 0" x 9' 5" (3.05m x 2.87m)

#### Kitchen

12' 6" max x 7' 11" (3.81m x 2.41m)

#### Bedroom 1

14' 9" into bay x 10' 5" (4.49m x 3.17m)

# Bedroom 2

10' 7" x 10' 5" (3.22m x 3.17m)

#### **Bathroom**

7' 9" max x 7' 3" max (2.36m x 2.21m)

### Garage

16' 4" max x 8' 0" (4.97m x 2.44m)

**EPC Rating:** D

**Council Tax Band:** E (tbc by solicitors). **Tenure:** Freehold (tbc by solicitors).

For more information or to arrange a viewing, please call us on 0121 809 9809.













# How can we help you?



#### TOTAL APPROX. FLOOR AREA 909 SQ.FT. (84.4 SQ.M.)

Made with Metropix ©2019 as to their operability or efficiency can be given prospective purchaser. The services