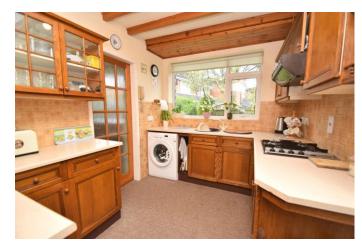

rty briefly comprises: Entrance Porch, pleasant and spacious hallway, well proportion Lounge with feature brick fireplace, and separate Dining Room. The kitchen has matching units, insert twin bowl sinks, integrated oven, hob, recess for further appliances, and doorway leading out to side access. Bedroom 1 is a spacious Double Bedroom benefiting from fitted wardrobes and a bay window overlooking the rear garden. Bedroom 2 is also a well sized Double Bedroom and further benefits from fitted wardrobes. To the front of the property is the drive for off road parking, access to the garage, and a pleasant garden area. To the rear is a mature garden with patio area and shed. The property further benefits from double glazing and gas central heating. This property is offered with NO Onward Chain.













#### **Details:**

#### **Porch**

# Hallway

# Lounge

16' 2" x 12' 2" (4.92m x 3.71m)

# **Dining Room**

10' 0" x 9' 5" (3.05m x 2.87m)

#### Kitchen

12' 6" max x 7' 11" (3.81m x 2.41m)

#### Bedroom 1

14' 9" into bay x 10' 5" (4.49m x 3.17m)

# Bedroom 2

10' 7" x 10' 5" (3.22m x 3.17m)

#### **Bathroom**

7' 9" max x 7' 3" max (2.36m x 2.21m)

### Garage

16' 4" max x 8' 0" (4.97m x 2.44m)

**EPC Rating:** D

**Council Tax Band:** E (tbc by solicitors). **Tenure:** Freehold (tbc by solicitors).

For more information or to arrange a viewing, please call us on 0121 809 9809.













# How can we help you?



#### TOTAL APPROX. FLOOR AREA 909 SQ.FT. (84.4 SQ.M.)

Made with Metropix ©2019 as to their operability or efficiency can be given prospective purchaser. The serv