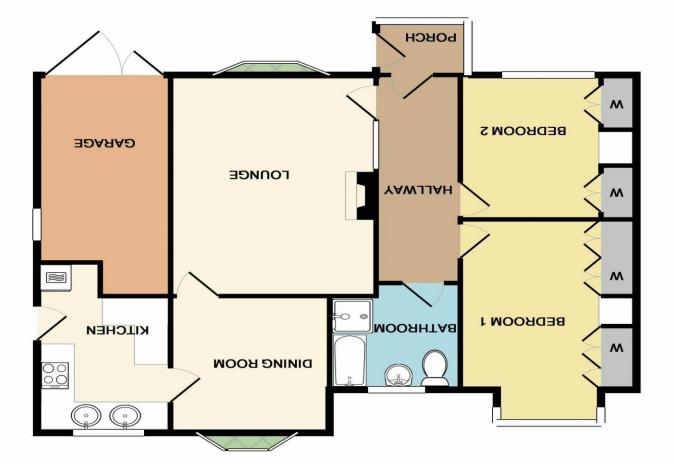

#### **Details:**

#### **Porch**

# Hallway

# Lounge

16' 2" x 12' 2" (4.92m x 3.71m)

# **Dining Room**

10' 0" x 9' 5" (3.05m x 2.87m)

#### Kitchen

12' 6" max x 7' 11" (3.81m x 2.41m)

#### Bedroom 1

14' 9" into bay x 10' 5" (4.49m x 3.17m)

# Bedroom 2

10' 7" x 10' 5" (3.22m x 3.17m)

#### **Bathroom**

7' 9" max x 7' 3" max (2.36m x 2.21m)

### Garage

16' 4" max x 8' 0" (4.97m x 2.44m)

**EPC Rating:** D

**Council Tax Band:** E (tbc by solicitors). **Tenure:** Freehold (tbc by solicitors).

For more information or to arrange a viewing, please call us on 0121 809 9809.

#### TOTAL APPROX. FLOOR AREA 909 SQ.FT. (84.4 SQ.M.)

Made with Metropix ©2019 as to their operability or efficiency can be given prospective purchaser. The services, systems and appliances shown have not been tested and no guarantee omission, or mis-statement. This plan is for illustrative purposes only and should be used as such by any of doors, windows, rooms and any other items are approximate and no responsibility is taken for any error, Whilst every attempt has been made to ensure the accuracy of the floor plan contained here, measurements