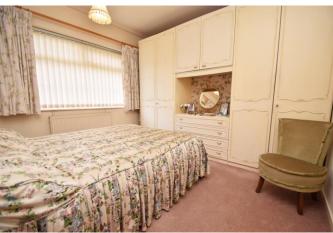

#### Bedroom 1

14' 9" into bay x 10' 5" (4.49m x 3.17m)

# Bedroom 2

10' 7" x 10' 5" (3.22m x 3.17m)