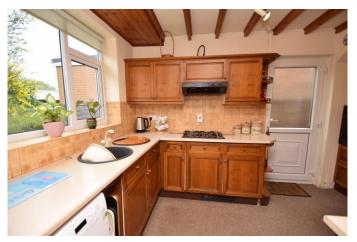

y briefly comprises: Entrance Porch, pleasant and spacious hallway, well proportion Lounge with feature brick fireplace, and separate Dining Room. The kitchen has matching units, insert twin bowl sinks, integrated oven, hob, recess for further appliances, and doorway leading out to side access. Bedroom 1 is a spacious Double Bedroom benefiting from fitted wardrobes and a bay window overlooking the rear garden. Bedroom 2 is also a well sized Double Bedroom and further benefits from fitted wardrobes. To the front of the property is the drive for off road parking, access to the garage, and a pleasant garden area. To the rear is a mature garden with patio area and shed. The property further benefits from double glazing and gas central heating. This property is offered with NO Onward Chain.













#### **Details:**

#### **Porch**

# Hallway

# Lounge

16' 2" x 12' 2" (4.92m x 3.71m)

# **Dining Room**

10' 0" x 9' 5" (3.05m x 2.87m)

#### Kitchen

12' 6" max x 7' 11" (3.81m x 2.41m)

#### Bedroom 1

14' 9" into bay x 10' 5" (4.49m x 3.17m)

# Bedroom 2

10' 7" x 10' 5" (3.22m x 3.17m)

#### **Bathroom**

7' 9" max x 7' 3" max (2.36m x 2.21m)

### Garage

16' 4" max x 8' 0" (4.97m x 2.44m)

**EPC Rating:** D

**Council Tax Band:** E (tbc by solicitors). **Tenure:** Freehold (tbc by solicitors).

For more information or to arrange a viewing, please call us on 0121 809 9809.













# How can we help you?



#### TOTAL APPROX. FLOOR AREA 909 SQ.FT. (84.4 SQ.M.)

Made with Metropix ©2019 as to their operability or efficiency can be given prospective purchaser. The servic