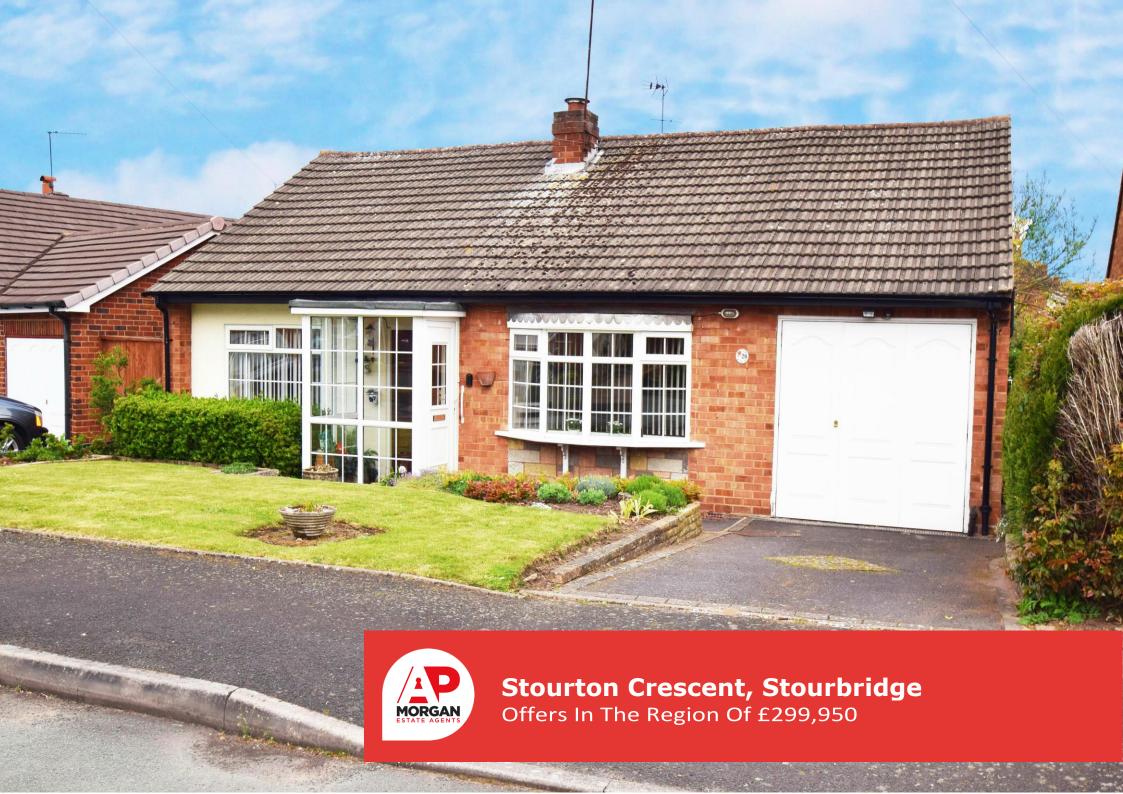

#### Features:

- 2 Bedroom Detached Bungalow
- Lounge and separate Dining Room
- Fitted Kitchen
- Bathroom with separate shower cubical
- 2 Double Bedrooms
- Enclosed Rear Garden
- Garage & Off Road Parking
- EPC rating D

### **Description:**

A charming 2 Bedroom Detached bungalow ideally located in this sought after location for access to both Stourton and Wollaston with the varied local amenities available, and close to commuter routes to Stourbridge and the Black Country. This idyllic crescent is ideally place for those who are looking to be based semi-rural but within a short drive to Wollaston and Stourbridge Town Centre. The property briefly comprises: Entrance Porch, pleasant and spacious hallway, well proportion Lounge with feature brick fireplace, and separate Dining Room. The kitchen has matching units, insert twin bowl sinks, integrated oven, hob, recess for further appliances, and doorway leading out to side access. Bedroom 1 is a spacious Double Bedroom benefiting from fitted wardrobes and a bay window overlooking the rear garden. Bedroom 2 is also a well sized Double Bedroom and further benefits from fitted wardrobes. To the front of the property is the drive for off road parking, access to the garage, and a pleasant garden area. To the rear is a mature garden with patio area and shed. The property further benefits from double glazing and gas central heating. This property is offered with NO Onward Chain.