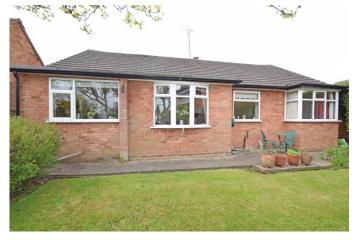

### **Description:**

A charming 2 Bedroom Detached bungalow ideally located in this sought after location for access to both Stourton and Wollaston with the varied local amenities available, and close to commuter routes to Stourbridge and the Black Country. This idyllic crescent is ideally place for those who are looking to be based semi-rural but within a short drive to Wollaston and Stourbridge Town Centre. The property briefly comprises: Entrance Porch, pleasant and spacious hallway, well proportion Lounge with feature brick fireplace, and separate Dining Room. The kitchen has matching units, insert twin bowl sinks, integrated oven, hob, recess for further appliances, and doorway leading out to side access. Bedroom 1 is a spacious Double Bedroom benefiting from fitted wardrobes and a bay window overlooking the rear garden. Bedroom 2 is also a well sized Double Bedroom and further benefits from fitted wardrobes. To the front of the property is the drive for off road parking, access to the garage, and a pleasant garden area. To the rear is a mature garden with patio area and shed. The property further benefits from double glazing and gas central heating. This property is offered with NO Onward Chain.