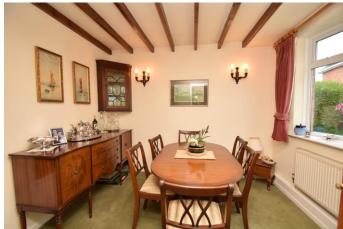

y comprises: Entrance Porch, pleasant and spacious hallway, well proportion Lounge with feature brick fireplace, and separate Dining Room. The kitchen has matching units, insert twin bowl sinks, integrated oven, hob, recess for further appliances, and doorway leading out to side access. Bedroom 1 is a spacious Double Bedroom benefiting from fitted wardrobes and a bay window overlooking the rear garden. Bedroom 2 is also a well sized Double Bedroom and further benefits from fitted wardrobes. To the front of the property is the drive for off road parking, access to the garage, and a pleasant garden area. To the rear is a mature garden with patio area and shed. The property further benefits from double glazing and gas central heating. This property is offered with NO Onward Chain.













#### **Details:**

#### **Porch**

# Hallway

# Lounge

16' 2" x 12' 2" (4.92m x 3.71m)

# **Dining Room**

10' 0" x 9' 5" (3.05m x 2.87m)

#### Kitchen

12' 6" max x 7' 11" (3.81m x 2.41m)

#### Bedroom 1

14' 9" into bay x 10' 5" (4.49m x 3.17m)

# Bedroom 2

10' 7" x 10' 5" (3.22m x 3.17m)

#### **Bathroom**

7' 9" max x 7' 3" max (2.36m x 2.21m)

### Garage

16' 4" max x 8' 0" (4.97m x 2.44m)

**EPC Rating:** D

**Council Tax Band:** E (tbc by solicitors). **Tenure:** Freehold (tbc by solicitors).

For more information or to arrange a viewing, please call us on 0121 809 9809.













# How can we help you?



#### TOTAL APPROX. FLOOR AREA 909 SQ.FT. (84.4 SQ.M.)

Made with Metropix ©2019 as to their operability or efficiency can be given prospective purchaser. The services, syst