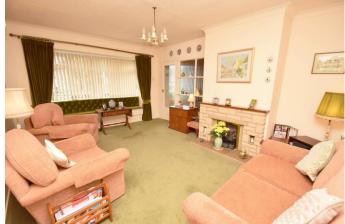

fly comprises: Entrance Porch, pleasant and spacious hallway, well proportion Lounge with feature brick fireplace, and separate Dining Room. The kitchen has matching units, insert twin bowl sinks, integrated oven, hob, recess for further appliances, and doorway leading out to side access. Bedroom 1 is a spacious Double Bedroom benefiting from fitted wardrobes and a bay window overlooking the rear garden. Bedroom 2 is also a well sized Double Bedroom and further benefits from fitted wardrobes. To the front of the property is the drive for off road parking, access to the garage, and a pleasant garden area. To the rear is a mature garden with patio area and shed. The property further benefits from double glazing and gas central heating. This property is offered with NO Onward Chain.













#### **Details:**

#### **Porch**

# Hallway

# Lounge

16' 2" x 12' 2" (4.92m x 3.71m)

# **Dining Room**

10' 0" x 9' 5" (3.05m x 2.87m)

#### Kitchen

12' 6" max x 7' 11" (3.81m x 2.41m)

#### Bedroom 1

14' 9" into bay x 10' 5" (4.49m x 3.17m)

# Bedroom 2

10' 7" x 10' 5" (3.22m x 3.17m)

#### **Bathroom**

7' 9" max x 7' 3" max (2.36m x 2.21m)

### Garage

16' 4" max x 8' 0" (4.97m x 2.44m)

**EPC Rating:** D

**Council Tax Band:** E (tbc by solicitors). **Tenure:** Freehold (tbc by solicitors).

For more information or to arrange a viewing, please call us on 0121 809 9809.













# How can we help you?



#### TOTAL APPROX. FLOOR AREA 909 SQ.FT. (84.4 SQ.M.)

Made with Metropix ©2019 as to their operability or efficiency can be given prospective purchaser. The services, sy