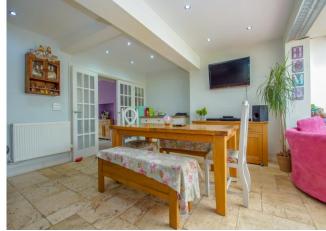

The layout briefly comprises: Entrance Hall, Living Room, Spacious Re-fitted Breakfast Kitchen/Dining Room (with Central Island Unit, Built-in Hob, Extractor Hood, Double Oven, Microwave & Dishwasher), Conservatory, Utility, Downstairs WC and Store to the Ground Floor; Three Double Bedrooms and Family Bathroom to the First Floor.

## Kitchen/Diner

15' 7" x 22' 4" (4.75m x 6.80m) (both max)

# Conservatory

9' 2" x 9' 9" (2.79m x 2.97m)