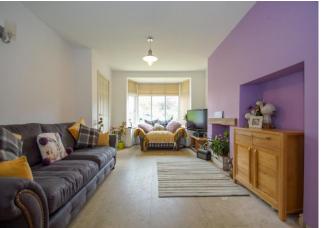

mi-Detached House – Extended - Spacious Accommodation

This Deceptively Spacious Three-Bedroom Extended Semi-Detached House is set within a highly sought after residential district of Headless Cross. The property offers good access to the local amenities, shops, schooling, Morton Stanley park and to the open countryside.

The layout briefly comprises: Entrance Hall, Living Room, Spacious Re-fitted Breakfast Kitchen/Dining Room (with Central Island Unit, Built-in Hob, Extractor Hood, Double Oven, Microwave & Dishwasher), Conservatory, Utility, Downstairs WC and Store to the Ground Floor; Three Double Bedrooms and Family Bathroom to the First Floor.

The property further benefits from Ample Private Driveway Parking, Front & Rear Gardens, Double Glazing and Gas-fired Central Heating System.













# **Details**

#### **Entrance Hall**

5' 0" x 4' 0" (1.52m x 1.22m)

#### **Living Room**

16' 2" (excludes bay) x 11' 10" (max) (4.92m x 3.60m)

## Kitchen/Diner

15' 7" x 22' 4" (4.75m x 6.80m) (both max)

# Conservatory

9' 2" x 9' 9" (2.79m x 2.97m)

## Utility

5' 11" x 6' 4" (1.80m x 1.93m)

#### **Downstairs' WC**

3' 7" x 2' 6" (1.09m x 0.76m)

#### **Store (Converted Garage)**

9' 10" x 6' 7" (2.99m x 2.01m)

#### **Master Bedroom**

11' 9" x 11' 11" (3.58m x 3.63m)

#### **Bedroom Two**

10' 9" x 8' 10" (3.27m x 2.69m)

#### **Bedroom Three**

17' 2" x 7' 0" (min. excluding recess) (5.23m x 2.13m)

### **Family Bathroom**

12' 10" x 5' 4" (3.91m x 1.62m)













Please Note: These plans are for information only and not to scale.

**Tenure:** We have been advised