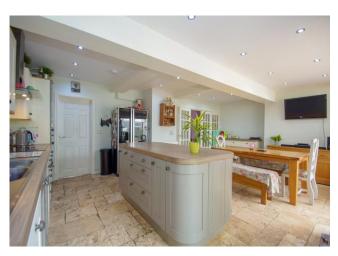

The layout briefly comprises: Entrance Hall, Living Room, Spacious Re-fitted Breakfast Kitchen/Dining Room (with Central Island Unit, Built-in Hob, Extractor Hood, Double Oven, Microwave & Dishwasher), Conservatory, Utility, Downstairs WC and Store to the Ground Floor; Three Double Bedrooms and Family Bathroom to the First Floor.

## Kitchen/Diner

15' 7" x 22' 4" (4.75m x 6.80m) (both max)