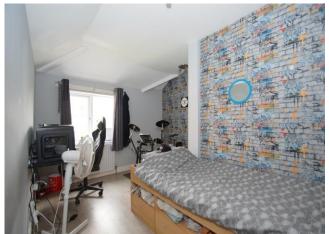

#### **Master Bedroom**

11' 9" x 11' 11" (3.58m x 3.63m)

#### **Bedroom Two**

10' 9" x 8' 10" (3.27m x 2.69m)

#### **Bedroom Three**

17' 2" x 7' 0" (min. excluding recess) (5.23m x 2.13m)