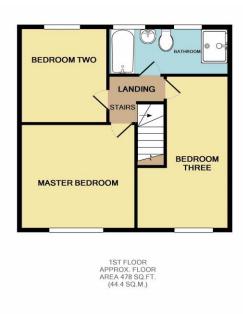

The layout briefly comprises: Entrance Hall, Living Room, Spacious Re-fitted Breakfast Kitchen/Dining Room (with Central Island Unit, Built-in Hob, Extractor Hood, Double Oven, Microwave & Dishwasher), Conservatory, Utility, Downstairs WC and Store to the Ground Floor; Three Double Bedrooms and Family Bathroom to the First Floor.

#### **Master Bedroom**

11' 9" x 11' 11" (3.58m x 3.63m)

#### **Bedroom Two**

10' 9" x 8' 10" (3.27m x 2.69m)

#### **Bedroom Three**

17' 2" x 7' 0" (min. excluding recess) (5.23m x 2.13m)

### **Family Bathroom**

12' 10" x 5' 4" (3.91m x 1.62m)

Please Note: These plans are for information only and not to scale.

**Tenure:** We have been advised by our vendor that the property is **Freehold** (tbc by solicitors).