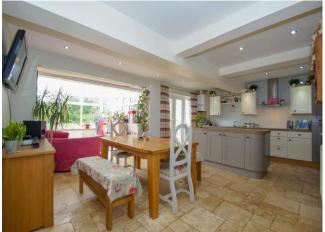

The layout briefly comprises: Entrance Hall, Living Room, Spacious Re-fitted Breakfast Kitchen/Dining Room (with Central Island Unit, Built-in Hob, Extractor Hood, Double Oven, Microwave & Dishwasher), Conservatory, Utility, Downstairs WC and Store to the Ground Floor; Three Double Bedrooms and Family Bathroom to the First Floor.

## Kitchen/Diner

15' 7" x 22' 4" (4.75m x 6.80m) (both max)