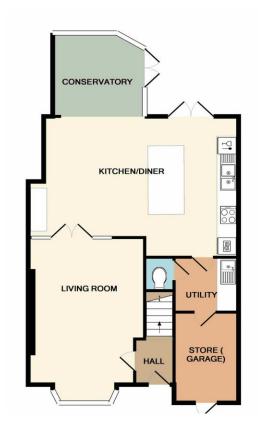

The layout briefly comprises: Entrance Hall, Living Room, Spacious Re-fitted Breakfast Kitchen/Dining Room (with Central Island Unit, Built-in Hob, Extractor Hood, Double Oven, Microwave & Dishwasher), Conservatory, Utility, Downstairs WC and Store to the Ground Floor; Three Double Bedrooms and Family Bathroom to the First Floor.

#### **Entrance Hall**

5' 0" x 4' 0" (1.52m x 1.22m)

#### **Living Room**

16' 2" (excludes bay) x 11' 10" (max) (4.92m x 3.60m)

## Kitchen/Diner

15' 7" x 22' 4" (4.75m x 6.80m) (both max)

# Conservatory

9' 2" x 9' 9" (2.79m x 2.97m)

## Utility

5' 11" x 6' 4" (1.80m x 1.93m)

#### **Downstairs' WC**

3' 7" x 2' 6" (1.09m x 0.76m)

#### **Store (Converted Garage)**

9' 10" x 6' 7" (2.99m x 2.01m)