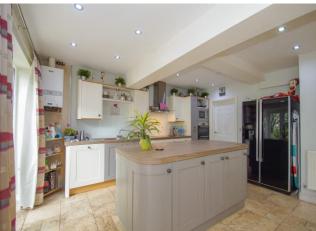

The layout briefly comprises: Entrance Hall, Living Room, Spacious Re-fitted Breakfast Kitchen/Dining Room (with Central Island Unit, Built-in Hob, Extractor Hood, Double Oven, Microwave & Dishwasher), Conservatory, Utility, Downstairs WC and Store to the Ground Floor; Three Double Bedrooms and Family Bathroom to the First Floor.

## Kitchen/Diner

15' 7" x 22' 4" (4.75m x 6.80m) (both max)