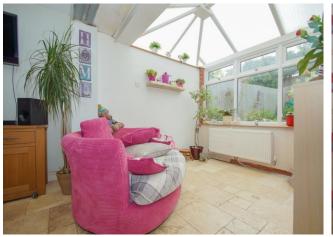

The layout briefly comprises: Entrance Hall, Living Room, Spacious Re-fitted Breakfast Kitchen/Dining Room (with Central Island Unit, Built-in Hob, Extractor Hood, Double Oven, Microwave & Dishwasher), Conservatory, Utility, Downstairs WC and Store to the Ground Floor; Three Double Bedrooms and Family Bathroom to the First Floor.

# Conservatory

9' 2" x 9' 9" (2.79m x 2.97m)