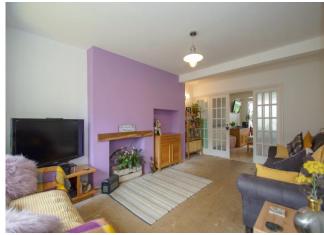

-Detached House – Extended - Spacious Accommodation

This Deceptively Spacious Three-Bedroom Extended Semi-Detached House is set within a highly sought after residential district of Headless Cross. The property offers good access to the local amenities, shops, schooling, Morton Stanley park and to the open countryside.

The layout briefly comprises: Entrance Hall, Living Room, Spacious Re-fitted Breakfast Kitchen/Dining Room (with Central Island Unit, Built-in Hob, Extractor Hood, Double Oven, Microwave & Dishwasher), Conservatory, Utility, Downstairs WC and Store to the Ground Floor; Three Double Bedrooms and Family Bathroom to the First Floor.

The property further benefits from Ample Private Driveway Parking, Front & Rear Gardens, Double Glazing and Gas-fired Central Heating System.













# **Details**

#### **Entrance Hall**

5' 0" x 4' 0" (1.52m x 1.22m)

#### **Living Room**

16' 2" (excludes bay) x 11' 10" (max) (4.92m x 3.60m)

## Kitchen/Diner

15' 7" x 22' 4" (4.75m x 6.80m) (both max)

# Conservatory

9' 2" x 9' 9" (2.79m x 2.97m)

## Utility

5' 11" x 6' 4" (1.80m x 1.93m)

#### **Downstairs' WC**

3' 7" x 2' 6" (1.09m x 0.76m)

#### **Store (Converted Garage)**

9' 10" x 6' 7" (2.99m x 2.01m)

#### **Master Bedroom**

11' 9" x 11' 11" (3.58m x 3.63m)

#### **Bedroom Two**

10' 9" x 8' 10" (3.27m x 2.69m)

#### **Bedroom Three**

17' 2" x 7' 0" (min. excluding recess) (5.23m x 2.13m)

### **Family Bathroom**

12' 10" x 5' 4" (3.91m x 1.62m)













Please Note: These plans are for information only and not to scale.

**Tenure:** We have been advised b