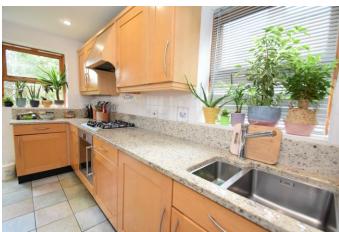

### **Description:**

AP Morgan are pleased to offer an individually designed & well presented 4 Double Bedroomed Detached Family Home in the established residential and highly sought after area of The Old Quarter, ideally situated for easy access to Stourbridge Town Centre, local amenities, good School catchments, bus, road, and rail routes. The property briefly comprises: Entrance Hallway, giving pedestrian access to the garage, downstairs W.C., a Dining Room to the front, and a well-proportioned Lounge with feature fireplace and patio doors to the rear garden. The Kitchen has granite worktops, matching cupboards and base units, recessed one and a half sink, integrated oven, hob, dish washer, washing machine and fridge freezer. Upstairs presents four spacious Double Bedrooms; the Master Bedroom benefits from having an En-Suite and built-in wardrobes. Bedroom three also has built in wardrobes, whilst bedroom four has further wardrobes for added storage, draws, and sleeping platform for your choice of single mattress. The First floor further benefits from a pleasant and well proportioned Family Bathroom. To the front of the property is an established lawn area, driveway parking for one car and access to the garage. To the rear the enclosed and landscaped garden which has a patio seating area, lawn and border planting. We strongly advise seeing this property to appreciate the quality throughout.

## **Details:**

Hall

Lounge

13' 4" x 12' 9" (4.06m x 3.88m)

**Dining Room** 

11' 11" x 8' 1" (3.63m x 2.46m)

Kitchen

13' 4" x 7' 9" (4.06m x 2.36m)