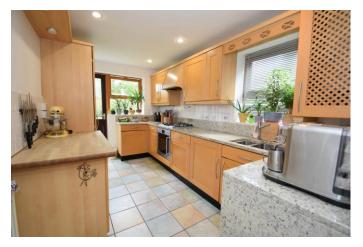

### **Description:**

AP Morgan are pleased to offer an individually designed & well presented 4 Double Bedroomed Detached Family Home in the established residential and highly sought after area of The Old Quarter, ideally situated for easy access to Stourbridge Town Centre, local amenities, good School catchments, bus, road, and rail routes. The property briefly comprises: Entrance Hallway, giving pedestrian access to the garage, downstairs W.C., a Dining Room to the front, and a well-proportioned Lounge with feature fireplace and patio doors to the rear garden. The Kitchen has granite worktops, matching cupboards and base units, recessed one and a half sink, integrated oven, hob, dish washer, washing machine and fridge freezer. Upstairs presents four spacious Double Bedrooms; the Master Bedroom benefits from having an En-Suite and built-in wardrobes. Bedroom three also has built in wardrobes, whilst bedroom four has further wardrobes for added storage, draws, and sleeping platform for your choice of single mattress. The First floor further benefits from a pleasant and well proportioned Family Bathroom. To the front of the property is an established lawn area, driveway parking for one car and access to the garage. To the rear the enclosed and landscaped garden which has a patio seating area, lawn and border planting. We strongly advise seeing this property to appreciate the quality throughout.

## **Details:**

Hall

Lounge

13' 4" x 12' 9" (4.06m x 3.88m)

**Dining Room** 

11' 11" x 8' 1" (3.63m x 2.46m)

Kitchen

13' 4" x 7' 9" (4.06m x 2.36m)