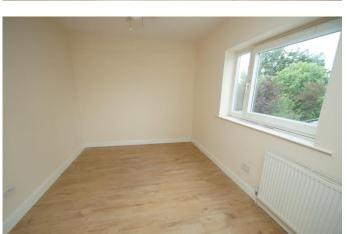

The layout briefly comprises: Entrance Hall with character modern front door and stairs to first floor. The sitting room then leading into the dining area, has an open chimney, original decorative ceiling rose and French doors into the rear conservatory. The Lounge to the left of the property has retained its original fireplace and over looks to front, there is also a door leading down to the cellar. The Kitchen extension, offers a range of units, inset sink, slot in oven and space for appliances, a stable door then leads out to a pleasant Sun Lounge and the extensive Conservatory, both with central heating radiators. The connecting Annex, comprises: Two rooms with wet room between (containing plumbing for utility equipment), making an ideal ground floor bedroom space or an office facility.

#### **Entrance Hall**

Lounge

12' 2" x 11' 6" (3.71m x 3.50m)

**Sitting Area** 

12' 3" x 10' 0" (3.73m x 3.05m)

with archway to Dining Area

10' 6" x 7' 10" (3.20m x 2.39m)

Fitted kitchen