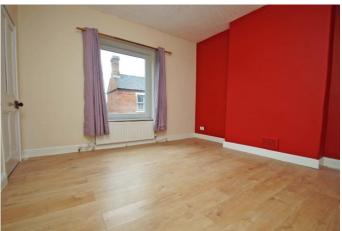

Upstairs is given over to a larger than average Family Bathroom, containing a Jacuzzi style bath, new wall tiles and floor covering. Bedroom One has a storage cupboard over the stairs, the remaining Two Bedrooms have been painted out and both are considered to be double rooms. Outside: Has a larger than average garden, laid initially with a raised decking platform containing a purpose built bbq, the rest is laid mainly with lawn and tree planting, there is also a shed. Viewing is highly advised to appreciate this special property.