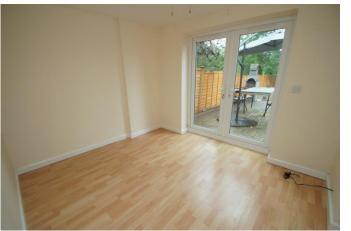

The layout briefly comprises: Entrance Hall with character modern front door and stairs to first floor. The sitting room then leading into the dining area, has an open chimney, original decorative ceiling rose and French doors into the rear conservatory. The Lounge to the left of the property has retained its original fireplace and over looks to front, there is also a door leading down to the cellar. The Kitchen extension, offers a range of units, inset sink, slot in oven and space for appliances, a stable door then leads out to a pleasant Sun Lounge and the extensive Conservatory, both with central heating radiators. The connecting Annex, comprises: Two rooms with wet room between (containing plumbing for utility equipment), making an ideal ground floor bedroom space or an office facility.

14' 6" x 9' 0" (4.42m x 2.74m)

Sun Lounge

11' 9" x 8' 9" (3.58m x 2.66m)

Conservatory

17' 5" x 11' 9" (5.30m x 3.58m)

A door leads off the sun lounge into what has been used as an Annex comprising:

Bedroom 4