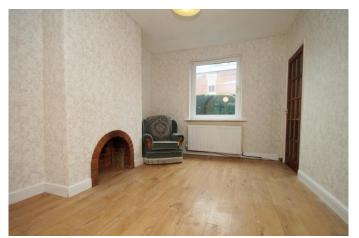

The layout briefly comprises: Entrance Hall with character modern front door and stairs to first floor. The sitting room then leading into the dining area, has an open chimney, original decorative ceiling rose and French doors into the rear conservatory. The Lounge to the left of the property has retained its original fireplace and over looks to front, there is also a door leading down to the cellar. The Kitchen extension, offers a range of units, inset sink, slot in oven and space for appliances, a stable door then leads out to a pleasant Sun Lounge and the extensive Conservatory, both with central heating radiators. The connecting Annex, comprises: Two rooms with wet room between (containing plumbing for utility equipment), making an ideal ground floor bedroom space or an office facility.

#### **Entrance Hall**

Lounge

12' 2" x 11' 6" (3.71m x 3.50m)

**Sitting Area** 

12' 3" x 10' 0" (3.73m x 3.05m)

with archway to Dining Area

10' 6" x 7' 10" (3.20m x 2.39m)

Fitted kitchen