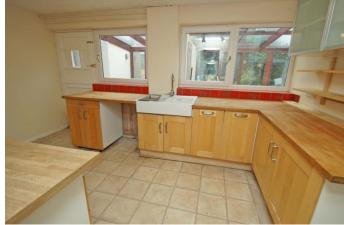

The layout briefly comprises: Entrance Hall with character modern front door and stairs to first floor. The sitting room then leading into the dining area, has an open chimney, original decorative ceiling rose and French doors into the rear conservatory. The Lounge to the left of the property has retained its original fireplace and over looks to front, there is also a door leading down to the cellar. The Kitchen extension, offers a range of units, inset sink, slot in oven and space for appliances, a stable door then leads out to a pleasant Sun Lounge and the extensive Conservatory, both with central heating radiators. The connecting Annex, comprises: Two rooms with wet room between (containing plumbing for utility equipment), making an ideal ground floor bedroom space or an office facility.

14' 6" x 9' 0" (4.42m x 2.74m)

Sun Lounge

11' 9" x 8' 9" (3.58m x 2.66m)

Conservatory

17' 5" x 11' 9" (5.30m x 3.58m)

A door leads off the sun lounge into what has been used as an Annex comprising:

Bedroom 4