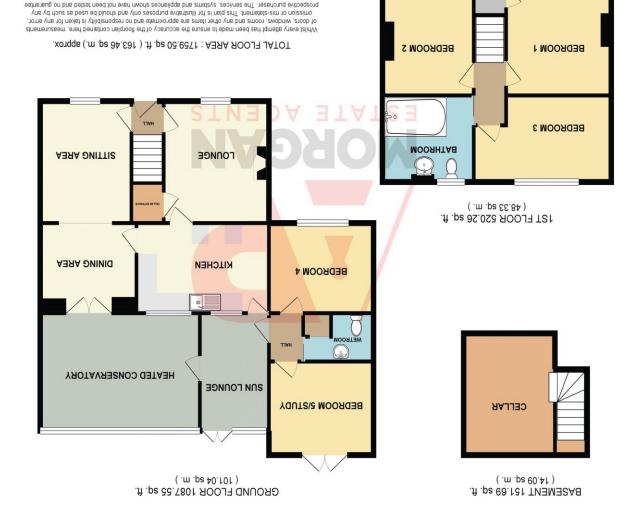

The layout briefly comprises: Entrance Hall with character modern front door and stairs to first floor. The sitting room then leading into the dining area, has an open chimney, original decorative ceiling rose and French doors into the rear conservatory. The Lounge to the left of the property has retained its original fireplace and over looks to front, there is also a door leading down to the cellar. The Kitchen extension, offers a range of units, inset sink, slot in oven and space for appliances, a stable door then leads out to a pleasant Sun Lounge and the extensive Conservatory, both with central heating radiators. The connecting Annex, comprises: Two rooms with wet room between (containing plumbing for utility equipment), making an ideal ground floor bedroom space or an office facility.

Upstairs is given over to a larger than average Family Bathroom, containing a Jacuzzi style bath, new wall tiles and floor covering. Bedroom One has a storage cupboard over the stairs, the remaining Two Bedrooms have been painted out and both are considered to be double rooms. Outside: Has a larger than average garden, laid initially with a raised decking platform containing a purpose built bbq, the rest is laid mainly with lawn and tree planting, there is also a shed. Viewing is highly advised to appreciate this special property.

#### **Entrance Hall**

Lounge

12' 2" x 11' 6" (3.71m x 3.50m)

**Sitting Area** 

12' 3" x 10' 0" (3.73m x 3.05m)

with archway to Dining Area

10' 6" x 7' 10" (3.20m x 2.39m)

Fitted kitchen

14' 6" x 9' 0" (4.42m x 2.74m)

Sun Lounge

11' 9" x 8' 9" (3.58m x 2.66m)

Conservatory

17' 5" x 11' 9" (5.30m x 3.58m)

A door leads off the sun lounge into what has been used as an Annex comprising:

Bedroom 4

11' 5" x 8' 0" (3.48m x 2.44m)

Wet Room between, with utility plumbing

Bedroom 5/ Study

11' 0" x 9' 4" (3.35m x 2.84m)

**EPC Rating:** 

**Council Tax Band:** (tbc by solicitors). **Tenure:** Freehold (tbc by solicitors).