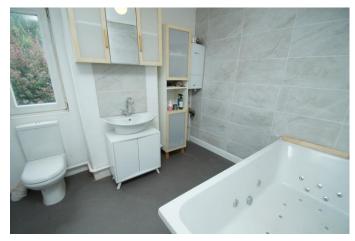

Upstairs is given over to a larger than average Family Bathroom, containing a Jacuzzi style bath, new wall tiles and floor covering. Bedroom One has a storage cupboard over the stairs, the remaining Two Bedrooms have been painted out and both are considered to be double rooms. Outside: Has a larger than average garden, laid initially with a raised decking platform containing a purpose built bbq, the rest is laid mainly with lawn and tree planting, there is also a shed. Viewing is highly advised to appreciate this special property.