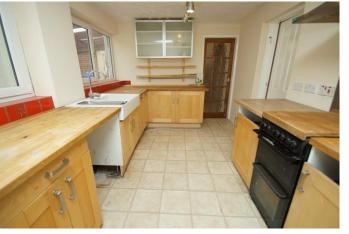

The layout briefly comprises: Entrance Hall with character modern front door and stairs to first floor. The sitting room then leading into the dining area, has an open chimney, original decorative ceiling rose and French doors into the rear conservatory. The Lounge to the left of the property has retained its original fireplace and over looks to front, there is also a door leading down to the cellar. The Kitchen extension, offers a range of units, inset sink, slot in oven and space for appliances, a stable door then leads out to a pleasant Sun Lounge and the extensive Conservatory, both with central heating radiators. The connecting Annex, comprises: Two rooms with wet room between (containing plumbing for utility equipment), making an ideal ground floor bedroom space or an office facility.

14' 6" x 9' 0" (4.42m x 2.74m)

Sun Lounge

11' 9" x 8' 9" (3.58m x 2.66m)

Conservatory

17' 5" x 11' 9" (5.30m x 3.58m)

A door leads off the sun lounge into what has been used as an Annex comprising:

Bedroom 4