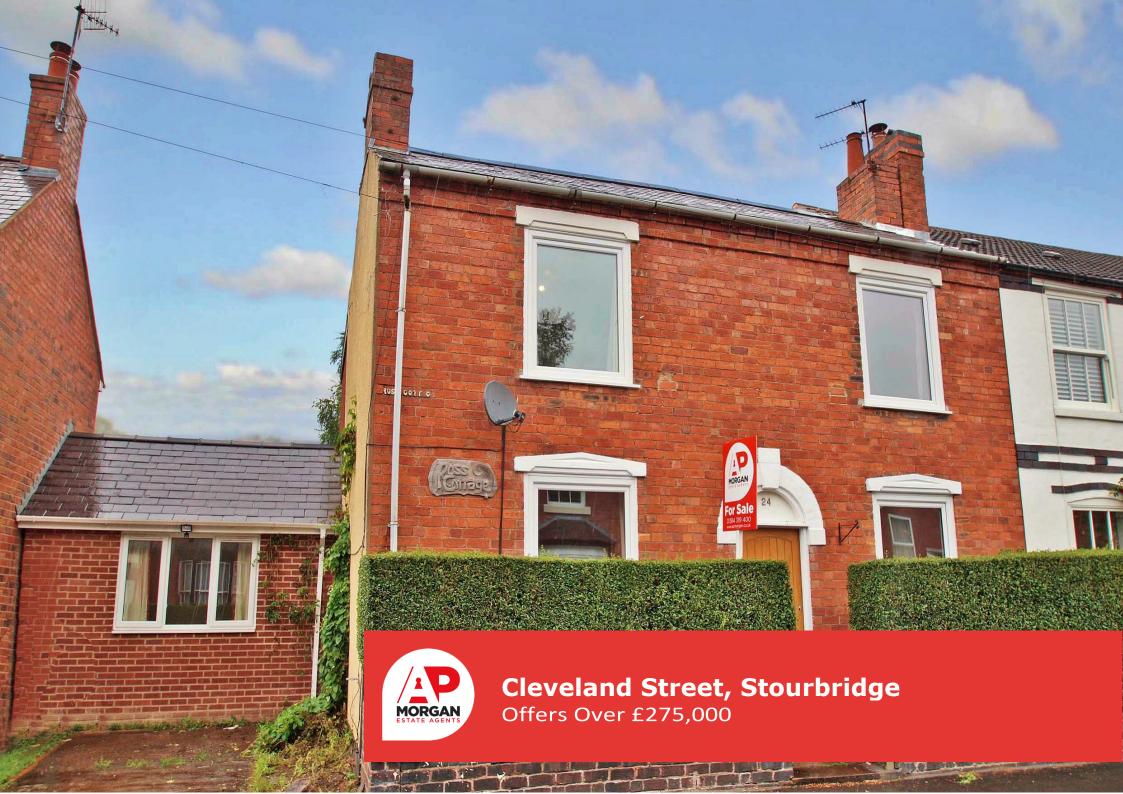

### Description:

. \*\*\* BEING OFFERED WITH NO ONWARD CHAIN!\*\*\*

A rather unique double fronted Victorian Semi Detached property, featuring a rear extension and side annex of multipurpose use. Well placed in The Old Quarter for Stourbridge Town Centre amenities as well as Wollaston local shops, two primary schools and accessible for the bus and railway stations centrally, as well as several parks. An attractive proposition is the OFF ROAD PARKING FACILITY with space to front for one car

#### Features:

- A Substantial Double Fronted Period Property
- 3-5 Bedrooms of Multi Purpose
- Lounge, Sitting Area and Dining Space
- Kitchen Extension & Cellar
- Sun lounge & conservatory (both heated)
- Ground floor Wet Room & generous Family Bathroom
- Mature long garden with sun decking
- Parking to front for one car