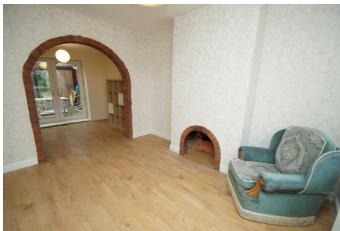

The layout briefly comprises: Entrance Hall with character modern front door and stairs to first floor. The sitting room then leading into the dining area, has an open chimney, original decorative ceiling rose and French doors into the rear conservatory. The Lounge to the left of the property has retained its original fireplace and over looks to front, there is also a door leading down to the cellar. The Kitchen extension, offers a range of units, inset sink, slot in oven and space for appliances, a stable door then leads out to a pleasant Sun Lounge and the extensive Conservatory, both with central heating radiators. The connecting Annex, comprises: Two rooms with wet room between (containing plumbing for utility equipment), making an ideal ground floor bedroom space or an office facility.

#### **Entrance Hall**

Lounge

12' 2" x 11' 6" (3.71m x 3.50m)

**Sitting Area** 

12' 3" x 10' 0" (3.73m x 3.05m)

with archway to Dining Area

10' 6" x 7' 10" (3.20m x 2.39m)

Fitted kitchen