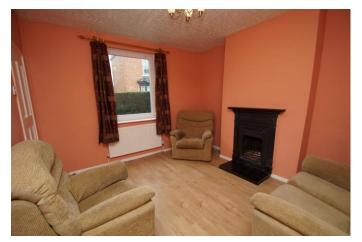

The layout briefly comprises: Entrance Hall with character modern front door and stairs to first floor. The sitting room then leading into the dining area, has an open chimney, original decorative ceiling rose and French doors into the rear conservatory. The Lounge to the left of the property has retained its original fireplace and over looks to front, there is also a door leading down to the cellar. The Kitchen extension, offers a range of units, inset sink, slot in oven and space for appliances, a stable door then leads out to a pleasant Sun Lounge and the extensive Conservatory, both with central heating radiators. The connecting Annex, comprises: Two rooms with wet room between (containing plumbing for utility equipment), making an ideal ground floor bedroom space or an office facility.

#### **Entrance Hall**

Lounge

12' 2" x 11' 6" (3.71m x 3.50m)

**Sitting Area** 

12' 3" x 10' 0" (3.73m x 3.05m)

with archway to Dining Area

10' 6" x 7' 10" (3.20m x 2.39m)

Fitted kitchen