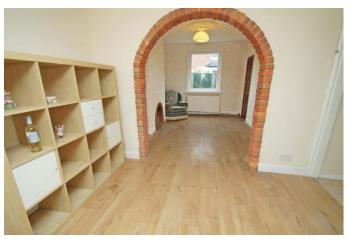

The layout briefly comprises: Entrance Hall with character modern front door and stairs to first floor. The sitting room then leading into the dining area, has an open chimney, original decorative ceiling rose and French doors into the rear conservatory. The Lounge to the left of the property has retained its original fireplace and over looks to front, there is also a door leading down to the cellar. The Kitchen extension, offers a range of units, inset sink, slot in oven and space for appliances, a stable door then leads out to a pleasant Sun Lounge and the extensive Conservatory, both with central heating radiators. The connecting Annex, comprises: Two rooms with wet room between (containing plumbing for utility equipment), making an ideal ground floor bedroom space or an office facility.

#### **Entrance Hall**

Lounge

12' 2" x 11' 6" (3.71m x 3.50m)

**Sitting Area** 

12' 3" x 10' 0" (3.73m x 3.05m)

with archway to Dining Area

10' 6" x 7' 10" (3.20m x 2.39m)

Fitted kitchen