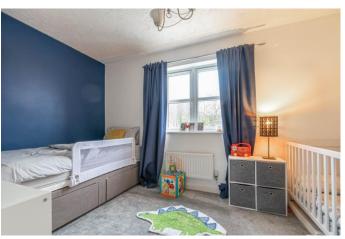

## Bedroom 1

12' 6" x 8' 4" (3.81m x 2.54m)

### Bedroom 2

9' 6" x 8' 5" both min (2.89m x 2.56m)

**Bathroom** 