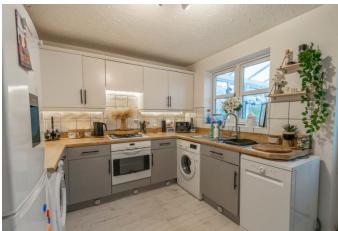

tchen/diner providing a gas hob, oven and sink along with space for freestanding appliances, and a generous conservatory with view and access to the rear garden. The first-floor landing establishes: Bedroom one with fitted wardrobe space, double bedroom two with a view to the rear garden, and the family bathroom. Outside to the rear is an initial patio area with access to the attached garage, then mainly laid to lawn with mature shrubs. To the front of the property is a shared driveway providing off-road parking space along with access to the garage. Well situated in Brockhill, there is easy access to countryside walks, as well as into Redditch Town centre boasting an assortment of amenities including shops, restaurants, bars and cinema, along with the local bus and train stations.













#### **Details:**

**Porch** 

Hall

### Lounge

13' 11" x 12' 7" both max (4.24m x 3.83m)

## Kitchen/Diner

12' 6" x 9' 4" (3.81m x 2.84m)

## Conservatory

9' 5" x 9' 4" (2.87m x 2.84m)

Stairs rise to a first floor landing

## Bedroom 1

12' 6" x 8' 4" (3.81m x 2.54m)

### Bedroom 2

9' 6" x 8' 5" both min (2.89m x 2.56m)

**Bathroom** 

#### Garage

18' 2" x 8' 2" (5.53m x 2.49m)

**EPC Rating:** D

**Council Tax Band:** (tbc by solicitors). **Tenure:** Freehold (tbc by solicitors).

For more information or to arrange a viewing, please call us on 01527 406956.











GARAGE

## How can we help you?

# Need a mortgage?

www.morganfs.co.uk on 01527 406956, or visit their website for more information: The initial appointment is free and without obligation. Call us more quickly