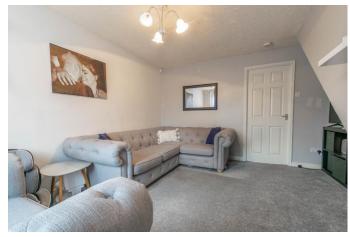

hen/diner providing a gas hob, oven and sink along with space for freestanding appliances, and a generous conservatory with view and access to the rear garden. The first-floor landing establishes: Bedroom one with fitted wardrobe space, double bedroom two with a view to the rear garden, and the family bathroom. Outside to the rear is an initial patio area with access to the attached garage, then mainly laid to lawn with mature shrubs. To the front of the property is a shared driveway providing off-road parking space along with access to the garage. Well situated in Brockhill, there is easy access to countryside walks, as well as into Redditch Town centre boasting an assortment of amenities including shops, restaurants, bars and cinema, along with the local bus and train stations.













#### **Details:**

**Porch** 

Hall

### Lounge

13' 11" x 12' 7" both max (4.24m x 3.83m)

## Kitchen/Diner

12' 6" x 9' 4" (3.81m x 2.84m)

## Conservatory

9' 5" x 9' 4" (2.87m x 2.84m)

Stairs rise to a first floor landing

## Bedroom 1

12' 6" x 8' 4" (3.81m x 2.54m)

### Bedroom 2

9' 6" x 8' 5" both min (2.89m x 2.56m)

**Bathroom** 

#### Garage

18' 2" x 8' 2" (5.53m x 2.49m)

**EPC Rating:** D

**Council Tax Band:** (tbc by solicitors). **Tenure:** Freehold (tbc by solicitors).

For more information or to arrange a viewing, please call us on 01527 406956.











GARAGE

## How can we help you?

# Need a mortgage?

www.morganfs.co.uk on 01527 406956, or visit their website for more information: The initial appointment is free and without obligation. Call us more quickly th