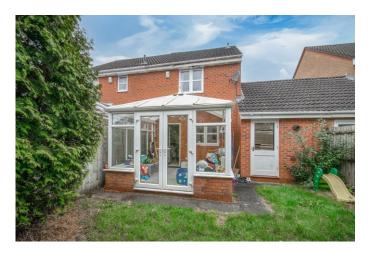

### **Description:**

A well-presented, two double-bedroom semi-detached family home, well placed in the highly sought-after residential area of Brockhill, Redditch, and offered with no onward chain. The ground floor accommodation comprises: Entrance porch, hallway, spacious lounge, fitted kitchen/diner providing a gas hob, oven and sink along with space for freestanding appliances, and a generous conservatory with view and access to the rear garden. The first-floor landing establishes: Bedroom one with fitted wardrobe space, double bedroom two with a view to the rear garden, and the family bathroom. Outside to the rear is an initial patio area with access to the attached garage, then mainly laid to lawn with mature shrubs. To the front of the property is a shared driveway providing off-road parking space along with access to the garage. Well situated in Brockhill, there is easy access to countryside walks, as well as into Redditch Town centre boasting an assortment of amenities including shops, restaurants, bars and cinema, along with the local bus and train stations.

## Conservatory

9' 5" x 9' 4" (2.87m x 2.84m)

Stairs rise to a first floor landing