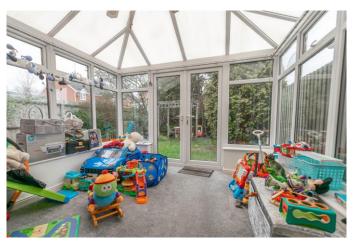

## Conservatory

9' 5" x 9' 4" (2.87m x 2.84m)

Stairs rise to a first floor landing