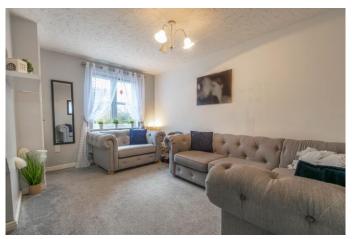

d kitchen/diner providing a gas hob, oven and sink along with space for freestanding appliances, and a generous conservatory with view and access to the rear garden. The first-floor landing establishes: Bedroom one with fitted wardrobe space, double bedroom two with a view to the rear garden, and the family bathroom. Outside to the rear is an initial patio area with access to the attached garage, then mainly laid to lawn with mature shrubs. To the front of the property is a shared driveway providing off-road parking space along with access to the garage. Well situated in Brockhill, there is easy access to countryside walks, as well as into Redditch Town centre boasting an assortment of amenities including shops, restaurants, bars and cinema, along with the local bus and train stations.













#### **Details:**

**Porch** 

Hall

### Lounge

13' 11" x 12' 7" both max (4.24m x 3.83m)

## Kitchen/Diner

12' 6" x 9' 4" (3.81m x 2.84m)

## Conservatory

9' 5" x 9' 4" (2.87m x 2.84m)

Stairs rise to a first floor landing

## Bedroom 1

12' 6" x 8' 4" (3.81m x 2.54m)

### Bedroom 2

9' 6" x 8' 5" both min (2.89m x 2.56m)

**Bathroom** 

#### Garage

18' 2" x 8' 2" (5.53m x 2.49m)

**EPC Rating:** D

**Council Tax Band:** (tbc by solicitors). **Tenure:** Freehold (tbc by solicitors).

For more information or to arrange a viewing, please call us on 01527 406956.











GARAGE

## How can we help you?

# Need a mortgage?

www.morganfs.co.uk on 01527 406956, or visit their website for more information: The initial appointment is free and without obligation. Call us more quic