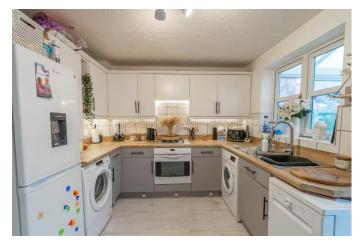

ted kitchen/diner providing a gas hob, oven and sink along with space for freestanding appliances, and a generous conservatory with view and access to the rear garden. The first-floor landing establishes: Bedroom one with fitted wardrobe space, double bedroom two with a view to the rear garden, and the family bathroom. Outside to the rear is an initial patio area with access to the attached garage, then mainly laid to lawn with mature shrubs. To the front of the property is a shared driveway providing off-road parking space along with access to the garage. Well situated in Brockhill, there is easy access to countryside walks, as well as into Redditch Town centre boasting an assortment of amenities including shops, restaurants, bars and cinema, along with the local bus and train stations.













#### **Details:**

**Porch** 

Hall

### Lounge

13' 11" x 12' 7" both max (4.24m x 3.83m)

## Kitchen/Diner

12' 6" x 9' 4" (3.81m x 2.84m)

## Conservatory

9' 5" x 9' 4" (2.87m x 2.84m)

Stairs rise to a first floor landing

## Bedroom 1

12' 6" x 8' 4" (3.81m x 2.54m)

### Bedroom 2

9' 6" x 8' 5" both min (2.89m x 2.56m)

**Bathroom** 

#### Garage

18' 2" x 8' 2" (5.53m x 2.49m)

**EPC Rating:** D

**Council Tax Band:** (tbc by solicitors). **Tenure:** Freehold (tbc by solicitors).

For more information or to arrange a viewing, please call us on 01527 406956.











GARAGE

## How can we help you?

# Need a mortgage?

www.morganfs.co.uk on 01527 406956, or visit their website for more information: The initial appointment is free and without obligation. Call us more qu