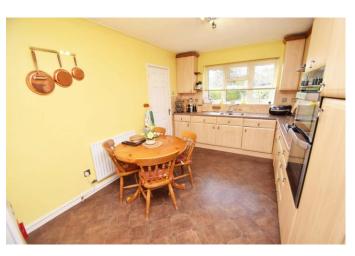

The property briefly comprises: Hall, ground floor W.C., bedroom 4 currently used as a study, the dining room giving access to the rear garden via patio doors, a kitchen diner with matching cupboards and units, inset sink, integrated oven and hob leading through to the utility room with space and plumbing for a washing machine also giving access to the rear garden.

### Hall

W.C.

6' 5" x 4' 2" (1.95m x 1.27m)

Bedroom 4/Study

9' 11" x 9' 4" (3.02m x 2.84m)

**Dining Room** 

11' 8" x 11' 4" (3.55m x 3.45m)

Kitchen/Diner

15' 1" x 9' 1" (4.59m x 2.77m)

Utility

8' 5" x 5' 0" (2.56m x 1.52m)

Stairs rise half raised landing

Lounge

18' 7" x 14' 6" (5.66m x 4.42m)

Stairs rise to half landing

**Master Bedroom** 