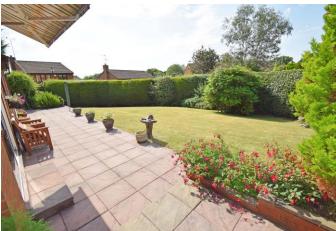

To the rear is a pleasant mature garden which is not overlooked having a patio, lawn, and planting. The property has double glazing and gas central heating to radiators.