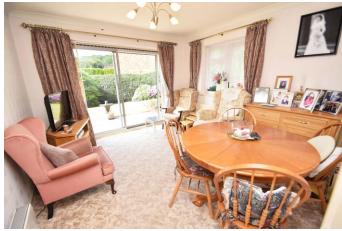

The property briefly comprises: Hall, ground floor W.C., bedroom 4 currently used as a study, the dining room giving access to the rear garden via patio doors, a kitchen diner with matching cupboards and units, inset sink, integrated oven and hob leading through to the utility room with space and plumbing for a washing machine also giving access to the rear garden.