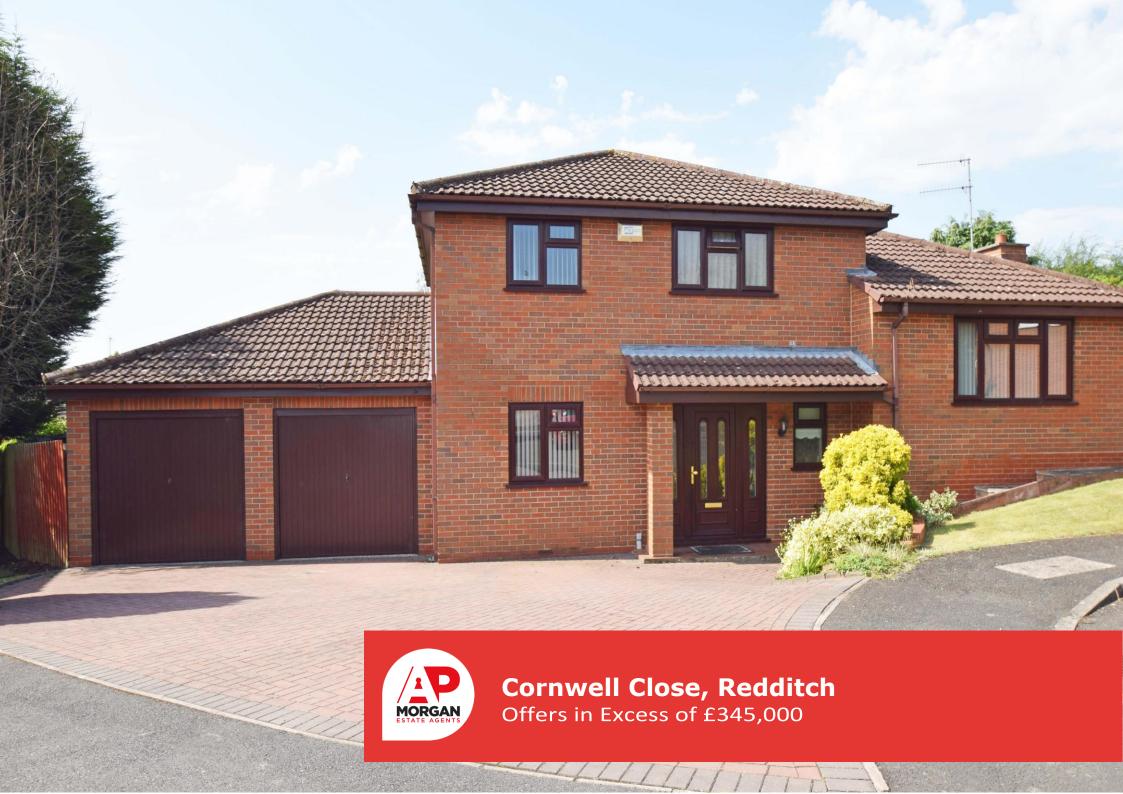

#### Features:

- A 4-bedroom detached house
- Lounge & dining room
- Kitchen/diner and utility room
- 4 double bedrooms
- Shower room, en-suite & W.C.
- Delightful gardens, off-road parking
- Double garage, EPC rating D

## **Description:**

AP Morgan are pleased to offer this 4-bedroom detached house. Requiring some upgrading internally, it offers scope for improvement to a spacious family residence. Occupying a sought-after location in Wirehill, surrounded by premier properties, it is within reach of good road transport links into surrounding areas, as well as leisure facilities in the town centre.

Rising half a level brings you to the spacious lounge with feature fireplace and dual aspect windows to front and rear.

Rising a further half level presents the Master bedroom with fitted wardrobes and its en-suite shower room. Along the landing are double bedrooms 2 and 3 and a generous family shower room. Outside to the front is the paved driveway offering parking for up to 4 cars and access to the double garage.