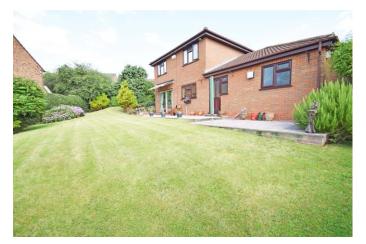

To the rear is a pleasant mature garden which is not overlooked having a patio, lawn, and planting. The property has double glazing and gas central heating to radiators.