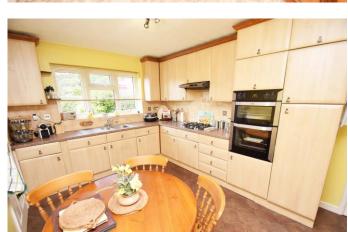

The property briefly comprises: Hall, ground floor W.C., bedroom 4 currently used as a study, the dining room giving access to the rear garden via patio doors, a kitchen diner with matching cupboards and units, inset sink, integrated oven and hob leading through to the utility room with space and plumbing for a washing machine also giving access to the rear garden.

### Hall

W.C.

6' 5" x 4' 2" (1.95m x 1.27m)

Bedroom 4/Study

9' 11" x 9' 4" (3.02m x 2.84m)

**Dining Room** 

11' 8" x 11' 4" (3.55m x 3.45m)

Kitchen/Diner

15' 1" x 9' 1" (4.59m x 2.77m)

Utility

8' 5" x 5' 0" (2.56m x 1.52m)

Stairs rise half raised landing

Lounge

18' 7" x 14' 6" (5.66m x 4.42m)

Stairs rise to half landing

**Master Bedroom** 