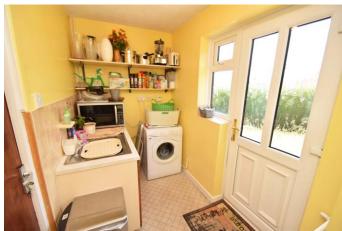

The property briefly comprises: Hall, ground floor W.C., bedroom 4 currently used as a study, the dining room giving access to the rear garden via patio doors, a kitchen diner with matching cupboards and units, inset sink, integrated oven and hob leading through to the utility room with space and plumbing for a washing machine also giving access to the rear garden.

15' 1" x 9' 1" (4.59m x 2.77m)

Utility

8' 5" x 5' 0" (2.56m x 1.52m)

Stairs rise half raised landing

Lounge

18' 7" x 14' 6" (5.66m x 4.42m)

Stairs rise to half landing

**Master Bedroom** 