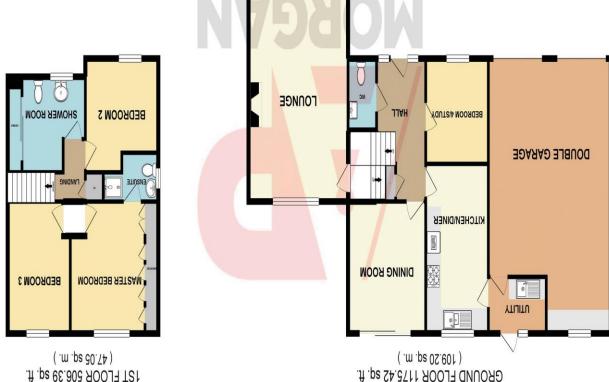

The property briefly comprises: Hall, ground floor W.C., bedroom 4 currently used as a study, the dining room giving access to the rear garden via patio doors, a kitchen diner with matching cupboards and units, inset sink, integrated oven and hob leading through to the utility room with space and plumbing for a washing machine also giving access to the rear garden.

Rising half a level brings you to the spacious lounge with feature fireplace and dual aspect windows to front and rear.

Rising a further half level presents the Master bedroom with fitted wardrobes and its en-suite shower room. Along the landing are double bedrooms 2 and 3 and a generous family shower room. Outside to the front is the paved driveway offering parking for up to 4 cars and access to the double garage.

### Hall

W.C.

6' 5" x 4' 2" (1.95m x 1.27m)

Bedroom 4/Study

9' 11" x 9' 4" (3.02m x 2.84m)

**Dining Room** 

11' 8" x 11' 4" (3.55m x 3.45m)

Kitchen/Diner

15' 1" x 9' 1" (4.59m x 2.77m)

Utility

8' 5" x 5' 0" (2.56m x 1.52m)

Stairs rise half raised landing

Lounge

18' 7" x 14' 6" (5.66m x 4.42m)

Stairs rise to half landing

**Master Bedroom** 

12' 8" to wardrobes x 11' 10" (3.86m x 3.60m)

Bedroom 2

10' 10" x 9' 11" max (3.30m x 3.02m)

**EPC Rating:** 

Council Tax Band: (tbc by solicitors).

**Tenure:** Freehold (tbc by solicitors).

For more information or to arrange a viewing, please call us on 01527 406956.

Owner of the copyright. This property sheet forms part of our database and is protected by the database right and copyright laws. No unauthorised copying or distribution without permission.

TOTAL FLOOR AREA: 1681.81 sq. ft. (156.25 sq. m.) approx.