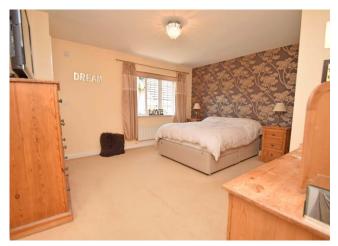

Upstairs present the spacious master bedroom with fitted wardrobe and shower en-suite, generous sized bedroom 2 also with fitted wardrobe, bedroom 3 is also well proportioned with eaves storage, and single bedrooms 4 and 5, and the family bathroom.

## **Master Bedroom**

15' 1" x 13' 5" (4.59m x 4.09m)