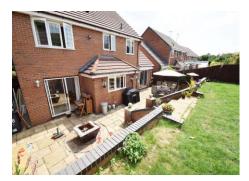

Outside to the front is the paved driveway with off-road parking for up to 3 cars and access to the double garage, whilst to the rear the enclosed garden is on 2 levels offering two patio areas and the upper lawn accessed by the sweeping staircase.