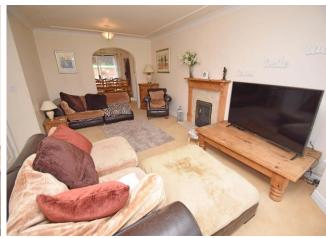

The property briefly comprises: Hall, Lounge with feature fireplace leading to the dining area with access to the rear garden, The Breakfast Kitchen has a breakfast bar, inset sink, integrated oven and hob, dishwasher and storage cupboard.