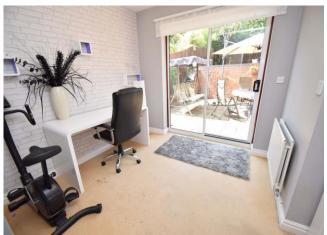

Onward the utility room has an inset sink and plumbing and space for a washing machine and tumble dryer and accesses the W.C. This then leads to the Study which also has patio doors to the rear garden and the pedestrian access to the double garage.

## Study

8' 8" x 8' 6" (2.64m x 2.59m)