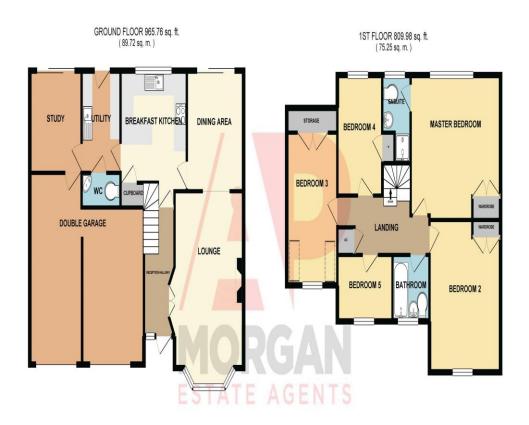

The property briefly comprises: Hall, Lounge with feature fireplace leading to the dining area with access to the rear garden, The Breakfast Kitchen has a breakfast bar, inset sink, integrated oven and hob, dishwasher and storage cupboard.

Onward the utility room has an inset sink and plumbing and space for a washing machine and tumble dryer and accesses the W.C. This then leads to the Study which also has patio doors to the rear garden and the pedestrian access to the double garage.

Upstairs present the spacious master bedroom with fitted wardrobe and shower en-suite, generous sized bedroom 2 also with fitted wardrobe, bedroom 3 is also well proportioned with eaves storage, and single bedrooms 4 and 5, and the family bathroom.

Outside to the front is the paved driveway with off-road parking for up to 3 cars and access to the double garage, whilst to the rear the enclosed garden is on 2 levels offering two patio areas and the upper lawn accessed by the sweeping staircase.

#### Hall

## Lounge

18' 2" x 12' 2" (5.53m x 3.71m)

## **Dining Area**

9' 4" x 9' 3" (2.84m x 2.82m)

## **Breakfast Kitchen**

11' 2" x 10' 8" (3.40m x 3.25m)

## Utility

7' 8" x 6' 5" (2.34m x 1.95m)

## Study

8' 8" x 8' 6" (2.64m x 2.59m)

## **Master Bedroom**

15' 1" x 13' 5" (4.59m x 4.09m)

#### **En-suite**

#### **Bedroom 2**

13' 7" x 11' 3" (4.14m x 3.43m)

#### **Bedroom 3**

14' 2" x 8' 8" (4.31m x 2.64m)

#### **Bedroom 4**

1' 7" x 5' 0" (0.48m x 1.52m)

## **Bedroom 5**

9' 1" x 6' 6" (2.77m x 1.98m)

#### **Bathroom**

6' 9" x 6' 7" (2.06m x 2.01m)

## **Double Garage**

014011 431011/634 644

#### Please Note: These plans are for information only and not to scale.

#### TOTAL FLOOR AREA: 1775.74 sq. ft. (164.97 sq. m.) approx.

Whist every diampt has been made to ensure the accuracy of the fourplan contained here, measurements of doors, works of our of the ferms are approximate and no responsibility is bean for any environomission or mis-altern. This pair is not fursher purposes only and to table used as such by any prospective purchaser. The services, systems and appliances shown have not been tested and no guarantee as to the roperatility or efficiency can be given.