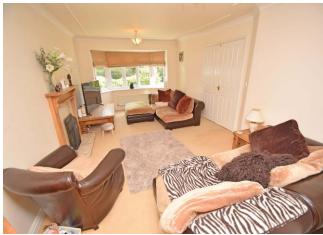

doors to the rear garden and the pedestrian access to the double garage.

Upstairs present the spacious master bedroom with fitted wardrobe and shower en-suite, generous sized bedroom 2 also with fitted wardrobe, bedroom 3 is also well proportioned with eaves storage, and single bedrooms 4 and 5, and the family bathroom.

Outside to the front is the paved driveway with off-road parking for up to 3 cars and access to the double garage, whilst to the rear the enclosed garden is on 2 levels offering two patio areas and the upper lawn accessed by the sweeping staircase.

The property benefits from gas central heating to radiators and double glazing.

**Tenure:** We have been advised by our vendor that the property is **Freehold** (tbc by solicitors).

Council Tax Band: F (tbc by solicitors).













# **Details**

#### Hall

## Lounge

18' 2" x 12' 2" (5.53m x 3.71m)

## **Dining Area**

9' 4" x 9' 3" (2.84m x 2.82m)

## **Breakfast Kitchen**

11' 2" x 10' 8" (3.40m x 3.25m)

## Utility

7' 8" x 6' 5" (2.34m x 1.95m)

## Study

8' 8" x 8' 6" (2.64m x 2.59m)

#### Stairs rise to first floor

## **Master Bedroom**

15' 1" x 13' 5" (4.59m x 4.09m)

#### **En-suite**

#### **Bedroom 2**

13' 7" x 11' 3" (4.14m x 3.43m)

#### **Bedroom 3**

14' 2" x 8' 8" (4.31m x 2.64m)

#### **Bedroom 4**

1' 7" x 5' 0" (0.48m x 1.52m)

## **Bedroom 5**

9' 1" x 6' 6" (2.77m x 1.98m)

#### **Bathroom**

6' 9" x 6' 7" (2.06m x 2.01m)

## **Double Garage**

014011 431011/634 644













#### Please Note: These plans are for information only and not to scale.







#### TOTAL FLOOR AREA: 1