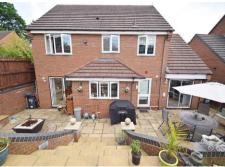

Outside to the front is the paved driveway with off-road parking for up to 3 cars and access to the double garage, whilst to the rear the enclosed garden is on 2 levels offering two patio areas and the upper lawn accessed by the sweeping staircase.