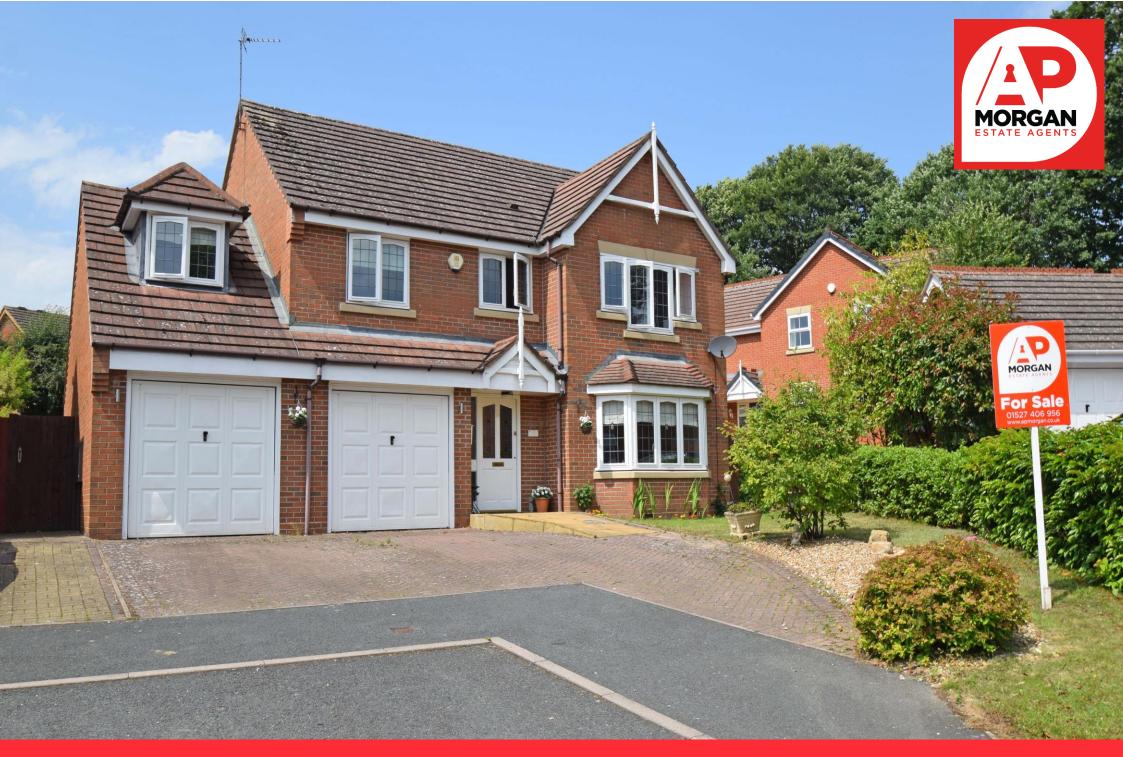

## A modern 5-bedroom detached house

An imposing 5-bedroom detached house in leafy end of Headless Cross close to popular schools, local shops, post office, café, amenities as well as Morton Stanley Park and Sports Field.

Outside to the front is the paved driveway with off-road parking for up to 3 cars and access to the double garage, whilst to the rear the enclosed garden is on 2 levels offering two patio areas and the upper lawn accessed by the sweeping staircase.