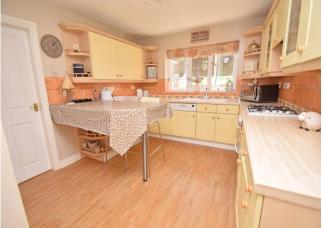

The property briefly comprises: Hall, Lounge with feature fireplace leading to the dining area with access to the rear garden, The Breakfast Kitchen has a breakfast bar, inset sink, integrated oven and hob, dishwasher and storage cupboard.

## **Breakfast Kitchen**

11' 2" x 10' 8" (3.40m x 3.25m)