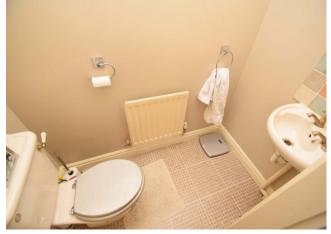

Onward the utility room has an inset sink and plumbing and space for a washing machine and tumble dryer and accesses the W.C. This then leads to the Study which also has patio doors to the rear garden and the pedestrian access to the double garage.

#### **Bathroom**

6' 9" x 6' 7" (2.06m x 2.01m)