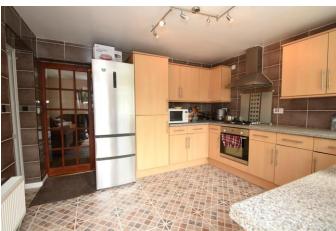

### **Entrance Hall**

Lounge

15' 5" x 14' 1" (4.70m x 4.29m)

Dining Room/ Bedroom 4

9' 6" x 12' 6" (2.89m x 3.81m)

Kitchen & Diner

15' 5" x 11' 2" (4.70m x 3.40m)

Utility