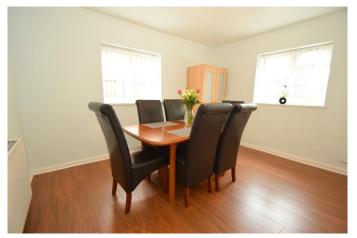

### **Entrance Hall**

Lounge

15' 5" x 14' 1" (4.70m x 4.29m)

Dining Room/ Bedroom 4

9' 6" x 12' 6" (2.89m x 3.81m)

Kitchen & Diner

15' 5" x 11' 2" (4.70m x 3.40m)

Utility