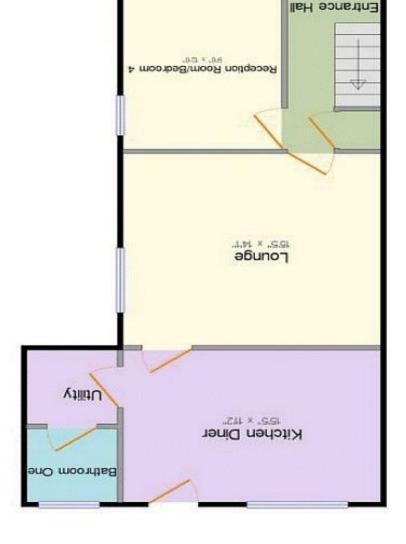

### **Entrance Hall**

Lounge

15' 5" x 14' 1" (4.70m x 4.29m)

Dining Room/ Bedroom 4

9' 6" x 12' 6" (2.89m x 3.81m)

Kitchen & Diner

15' 5" x 11' 2" (4.70m x 3.40m)

Utility

**Downstairs Bathroom** 

Landing

Bedroom 1

9' 6" x 12' 0" (2.89m x 3.65m)

Bedroom 2

9' 6" x 10' 0" (2.89m x 3.05m)

Bedroom 3

6' 11" x 7' 7" (2.11m x 2.31m)

Ground Floor