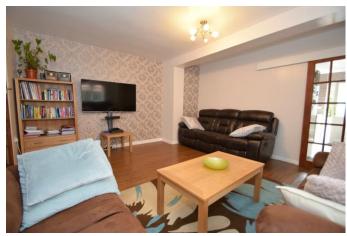

### **Entrance Hall**

Lounge

15' 5" x 14' 1" (4.70m x 4.29m)

Dining Room/ Bedroom 4

9' 6" x 12' 6" (2.89m x 3.81m)

Kitchen & Diner

15' 5" x 11' 2" (4.70m x 3.40m)

Utility