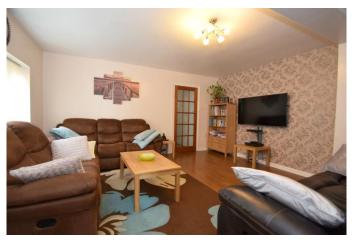

### **Entrance Hall**

Lounge

15' 5" x 14' 1" (4.70m x 4.29m)

Dining Room/ Bedroom 4

9' 6" x 12' 6" (2.89m x 3.81m)

Kitchen & Diner

15' 5" x 11' 2" (4.70m x 3.40m)

Utility