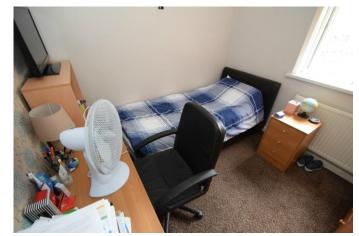

**Downstairs Bathroom** 

Landing

Bedroom 1

9' 6" x 12' 0" (2.89m x 3.65m)

Bedroom 2

9' 6" x 10' 0" (2.89m x 3.05m)

Bedroom 3

6' 11" x 7' 7" (2.11m x 2.31m)