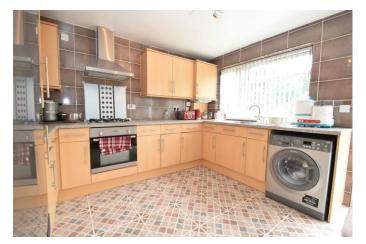

### **Entrance Hall**

Lounge

15' 5" x 14' 1" (4.70m x 4.29m)

Dining Room/ Bedroom 4

9' 6" x 12' 6" (2.89m x 3.81m)

Kitchen & Diner

15' 5" x 11' 2" (4.70m x 3.40m)

Utility