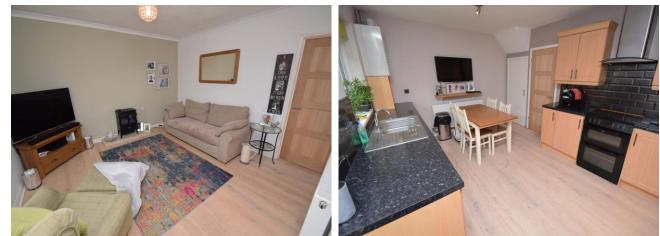

#### 2 bedroom end terrace house – Lounge

This well presented 2 double bedroom end terrace house is set in a convenient location for local schools, shops, bus routes and open spaces, and enjoys a generous plot of land.

The property briefly consists: Hall, lounge with wood effect flooring and charming bow window, leading through to the kitchen diner which has an inset sink, matching units and cupboards, with space and plumbing for a dishwasher, washing machine, tumble dryer, fridge/freezer, and the cooker of your choice.