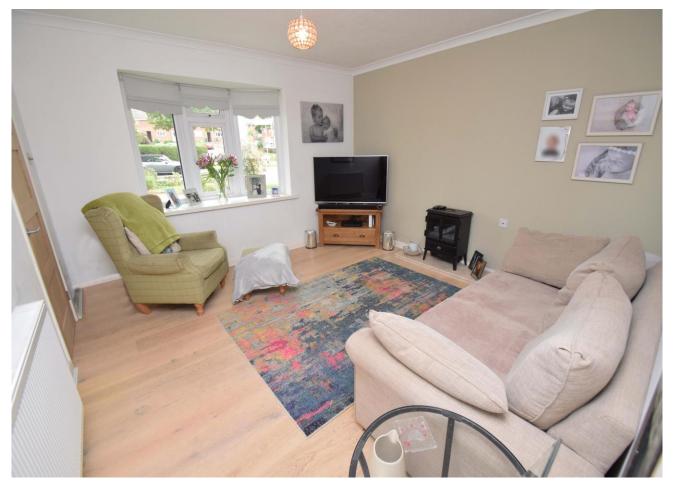

#### 2 bedroom end terrace house – Lounge

This well presented 2 double bedroom end terrace house is set in a convenient location for local schools, shops, bus routes and open spaces, and enjoys a generous plot of land.

The property briefly consists: Hall, lounge with wood effect flooring and charming bow window, leading through to the kitchen diner which has an inset sink, matching units and cupboards, with space and plumbing for a dishwasher, washing machine, tumble dryer, fridge/freezer, and the cooker of your choice.