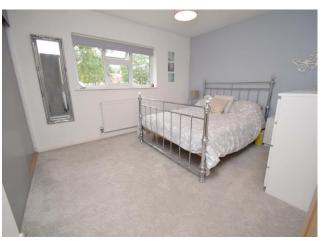

Upstairs presents 2 double bedrooms, the main bedroom having built-in wardrobes, and the family bathroom with a shower over the bath.

Outside to the front is the garden with a driveway that provides ample off-road parking; To the rear the garden there is a garage, artificial lawn in three area's including the delightful patio area toward the top of the garden, then leading through to the top of the garden.

# Details

Hall

Lounge 12' 6" x 12' 6" (3.81m x 3.81m)

**Kitchen Diner** 15' 10" x 10' 11" (4.82m x 3.32m)

Stairs rise to first floor

Bedroom I 12' 6" to wardrobes x 10' 8" (3.81m x 3.25m)

**Bedroom 2** 12' 9" x 9' 7" (3.88m x 2.92m)