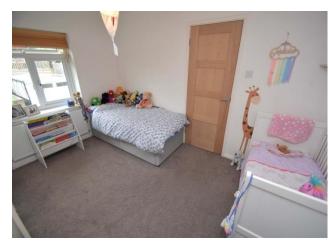

Upstairs presents 2 double bedrooms, the main bedroom having built-in wardrobes, and the family bathroom with a shower over the bath.

Outside to the front is the garden with a driveway that provides ample off-road parking; To the rear the garden there is a garage, artificial lawn in three area's including the delightful patio area toward the top of the garden, then leading through to the top of the garden.

# Details

Hall

Lounge 12' 6" x 12' 6" (3.81m x 3.81m)

**Kitchen Diner** 15' 10" x 10' 11" (4.82m x 3.32m)

Stairs rise to first floor

Bedroom I 12' 6" to wardrobes x 10' 8" (3.81m x 3.25m)

**Bedroom 2** 12' 9" x 9' 7" (3.88m x 2.92m)