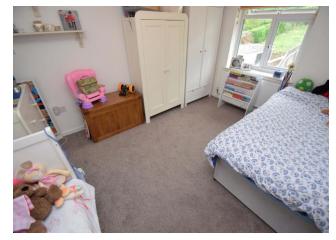

Upstairs presents 2 double bedrooms, the main bedroom having built-in wardrobes, and the family bathroom with a shower over the bath.

Outside to the front is the garden with a driveway that provides ample off-road parking; To the rear the garden there is a garage, artificial lawn in three area's including the delightful patio area toward the top of the garden, then leading through to the top of the garden.

# Details

Hall

Lounge 12' 6" x 12' 6" (3.81m x 3.81m)

**Kitchen Diner** 15' 10" x 10' 11" (4.82m x 3.32m)

Stairs rise to first floor

Bedroom I 12' 6" to wardrobes x 10' 8" (3.81m x 3.25m)

**Bedroom 2** 12' 9" x 9' 7" (3.88m x 2.92m)