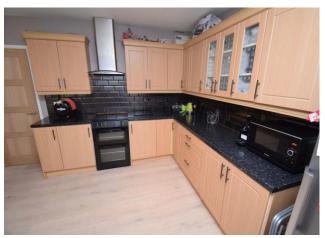

The property briefly consists: Hall, lounge with wood effect flooring and charming bow window, leading through to the kitchen diner which has an inset sink, matching units and cupboards, with space and plumbing for a dishwasher, washing machine, tumble dryer, fridge/freezer, and the cooker of your choice.