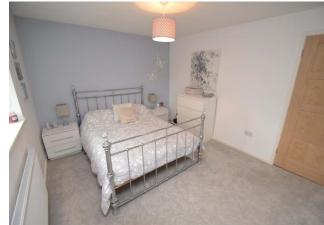

Upstairs presents 2 double bedrooms, the main bedroom having built-in wardrobes, and the family bathroom with a shower over the bath.

Outside to the front is the garden with a driveway that provides ample off-road parking; To the rear the garden there is a garage, artificial lawn in three area's including the delightful patio area toward the top of the garden, then leading through to the top of the garden.

# Details

Hall

Lounge 12' 6" x 12' 6" (3.81m x 3.81m)

**Kitchen Diner** 15' 10" x 10' 11" (4.82m x 3.32m)

Stairs rise to first floor

Bedroom I 12' 6" to wardrobes x 10' 8" (3.81m x 3.25m)

**Bedroom 2** 12' 9" x 9' 7" (3.88m x 2.92m)