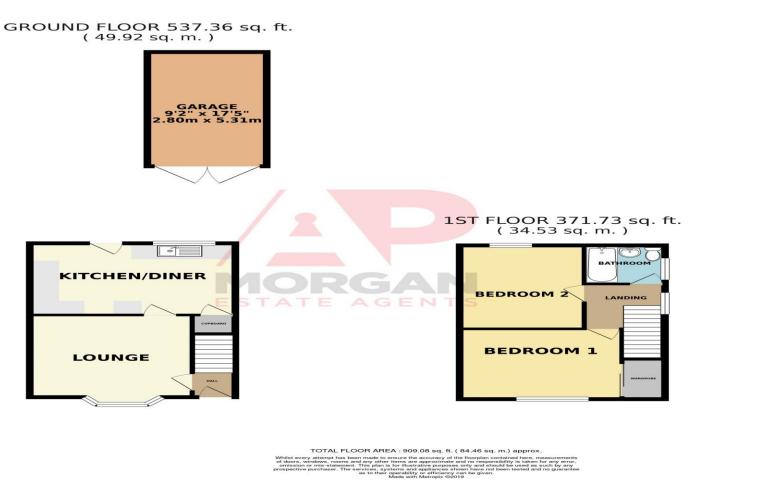

# Details

Hall

Lounge 12' 6" x 12' 6" (3.81m x 3.81m)

**Kitchen Diner** 15' 10" x 10' 11" (4.82m x 3.32m)

Stairs rise to first floor

Bedroom I 12' 6" to wardrobes x 10' 8" (3.81m x 3.25m)

**Bedroom 2** 12' 9" x 9' 7" (3.88m x 2.92m)

Bathroom

Garage 17' 5" x 9' 2" (5.30m x 2.79m)

**Tenure:** We have been advised by our vendor that the property is **Freehold** (tbc by solicitors).

**Council Tax Band: B** (tbc by solicitors).

Please Note: These plans are for information only and not to scale.