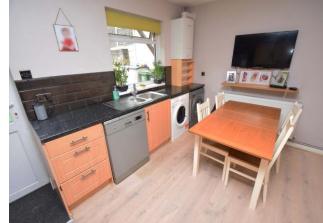

#### 2 bedroom end terrace house – Lounge

This well presented 2 double bedroom end terrace house is set in a convenient location for local schools, shops, bus routes and open spaces, and enjoys a generous plot of land.

The property briefly consists: Hall, lounge with wood effect flooring and charming bow window, leading through to the kitchen diner which has an inset sink, matching units and cupboards, with space and plumbing for a dishwasher, washing machine, tumble dryer, fridge/freezer, and the cooker of your choice.