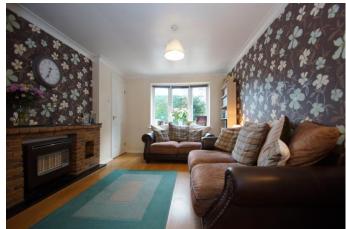

The layout briefly comprises: Entrance Hall, Spacious Lounge (with a Feature Fireplace), Fitted Kitchen/Diner, Utility Room and a Single Garage to the Ground Floor;

Master Bedroom, Second Double Bedroom, Single Third Bedroom and a Family Bathroom to the First Floor.

#### **Details:**

**Living Room** 

13' 6" x 9' 9" (4.11m x 2.97m)

Kitchen/Diner

14' 9" x 9' 8" (4.49m x 2.94m)

**Utility Room** 

6' 9" x 7' 8" (2.06m x 2.34m)

Garage