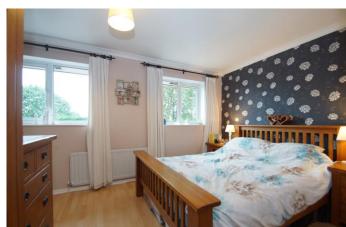

The layout briefly comprises: Entrance Hall, Spacious Lounge (with a Feature Fireplace), Fitted Kitchen/Diner, Utility Room and a Single Garage to the Ground Floor;

Master Bedroom, Second Double Bedroom, Single Third Bedroom and a Family Bathroom to the First Floor.

17' 4" x 8' 3" (5.28m x 2.51m)

**Master Bedroom** 

11' 10" x 8' 10" (3.60m x 2.69m) (excluding recess)

**Bedroom Two** 

8' 0" x 8' 10" (2.44m x 2.69m)

**Bedroom Three** 

8' 0" x 5' 9" (2.44m x 1.75m)

**Family Bathroom** 