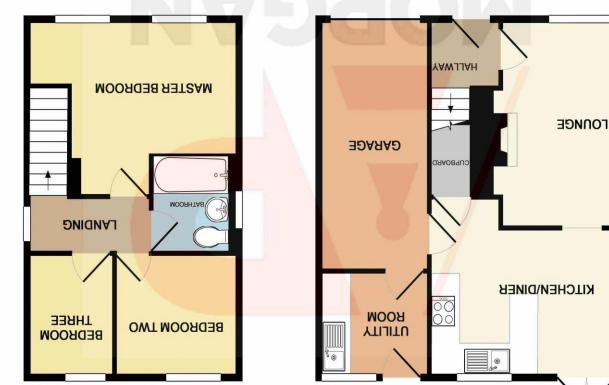

The layout briefly comprises: Entrance Hall, Spacious Lounge (with a Feature Fireplace), Fitted Kitchen/Diner, Utility Room and a Single Garage to the Ground Floor;

Master Bedroom, Second Double Bedroom, Single Third Bedroom and a Family Bathroom to the First Floor.

### TOTAL APPROX. FLOOR AREA 849 SQ.FT. (78.9 SQ.M.) (31.3 SQ.M.)

AREA 337 SQ.FT.

APPROX. FLOOR

1ST FLOOR

Place with Metropix ©2019 as to their operability or efficiency can be given prospective purchaser. The services, systems and appliances shown have not been tested and no guarantee omission, or mis-statement. This plan is for illustrative purposes only and should be used as such by any of doors, windows, rooms and any other items are approximate and no responsibility is taken for any error, Whilst every attempt has been made to ensure the accuracy of the floor plan contained here, measurements

(.M.OS 3.74)

AREA 513 SQ.FT.

APPROX. FLOOR

GROUND FLOOR