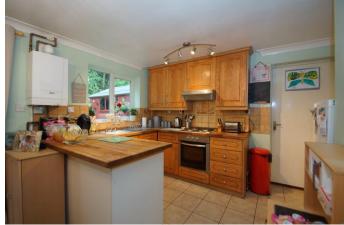

The layout briefly comprises: Entrance Hall, Spacious Lounge (with a Feature Fireplace), Fitted Kitchen/Diner, Utility Room and a Single Garage to the Ground Floor;

Master Bedroom, Second Double Bedroom, Single Third Bedroom and a Family Bathroom to the First Floor.

#### **Details:**

**Living Room** 

13' 6" x 9' 9" (4.11m x 2.97m)

Kitchen/Diner

14' 9" x 9' 8" (4.49m x 2.94m)

**Utility Room** 

6' 9" x 7' 8" (2.06m x 2.34m)

Garage