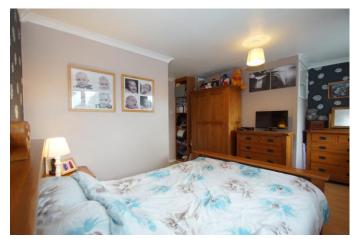

The layout briefly comprises: Entrance Hall, Spacious Lounge (with a Feature Fireplace), Fitted Kitchen/Diner, Utility Room and a Single Garage to the Ground Floor;

Master Bedroom, Second Double Bedroom, Single Third Bedroom and a Family Bathroom to the First Floor.

17' 4" x 8' 3" (5.28m x 2.51m)

**Master Bedroom** 

11' 10" x 8' 10" (3.60m x 2.69m) (excluding recess)

**Bedroom Two** 

8' 0" x 8' 10" (2.44m x 2.69m)

**Bedroom Three** 

8' 0" x 5' 9" (2.44m x 1.75m)

**Family Bathroom** 