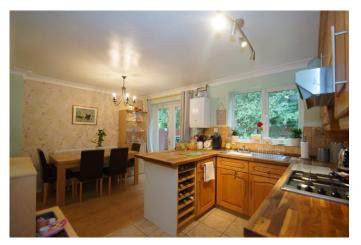

The layout briefly comprises: Entrance Hall, Spacious Lounge (with a Feature Fireplace), Fitted Kitchen/Diner, Utility Room and a Single Garage to the Ground Floor;

Master Bedroom, Second Double Bedroom, Single Third Bedroom and a Family Bathroom to the First Floor.

#### **Details:**

**Living Room** 

13' 6" x 9' 9" (4.11m x 2.97m)

Kitchen/Diner

14' 9" x 9' 8" (4.49m x 2.94m)

**Utility Room** 

6' 9" x 7' 8" (2.06m x 2.34m)

Garage