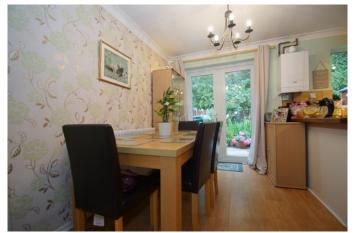

The layout briefly comprises: Entrance Hall, Spacious Lounge (with a Feature Fireplace), Fitted Kitchen/Diner, Utility Room and a Single Garage to the Ground Floor;

Master Bedroom, Second Double Bedroom, Single Third Bedroom and a Family Bathroom to the First Floor.

#### **Details:**

**Living Room** 

13' 6" x 9' 9" (4.11m x 2.97m)

Kitchen/Diner

14' 9" x 9' 8" (4.49m x 2.94m)

**Utility Room** 

6' 9" x 7' 8" (2.06m x 2.34m)

Garage