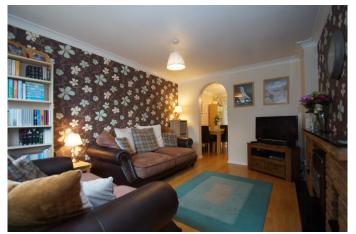

The layout briefly comprises: Entrance Hall, Spacious Lounge (with a Feature Fireplace), Fitted Kitchen/Diner, Utility Room and a Single Garage to the Ground Floor;

Master Bedroom, Second Double Bedroom, Single Third Bedroom and a Family Bathroom to the First Floor.

#### **Details:**

**Living Room** 

13' 6" x 9' 9" (4.11m x 2.97m)

Kitchen/Diner

14' 9" x 9' 8" (4.49m x 2.94m)

**Utility Room** 

6' 9" x 7' 8" (2.06m x 2.34m)

Garage