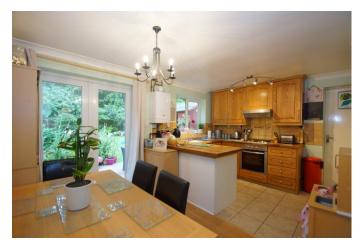

The layout briefly comprises: Entrance Hall, Spacious Lounge (with a Feature Fireplace), Fitted Kitchen/Diner, Utility Room and a Single Garage to the Ground Floor;

Master Bedroom, Second Double Bedroom, Single Third Bedroom and a Family Bathroom to the First Floor.

#### **Details:**

**Living Room** 

13' 6" x 9' 9" (4.11m x 2.97m)

Kitchen/Diner

14' 9" x 9' 8" (4.49m x 2.94m)

**Utility Room** 

6' 9" x 7' 8" (2.06m x 2.34m)

Garage