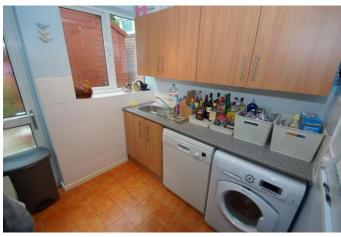

The layout briefly comprises: Entrance Hall, Spacious Lounge (with a Feature Fireplace), Fitted Kitchen/Diner, Utility Room and a Single Garage to the Ground Floor;

Master Bedroom, Second Double Bedroom, Single Third Bedroom and a Family Bathroom to the First Floor.

#### **Details:**

**Living Room** 

13' 6" x 9' 9" (4.11m x 2.97m)

Kitchen/Diner

14' 9" x 9' 8" (4.49m x 2.94m)

**Utility Room** 

6' 9" x 7' 8" (2.06m x 2.34m)

Garage