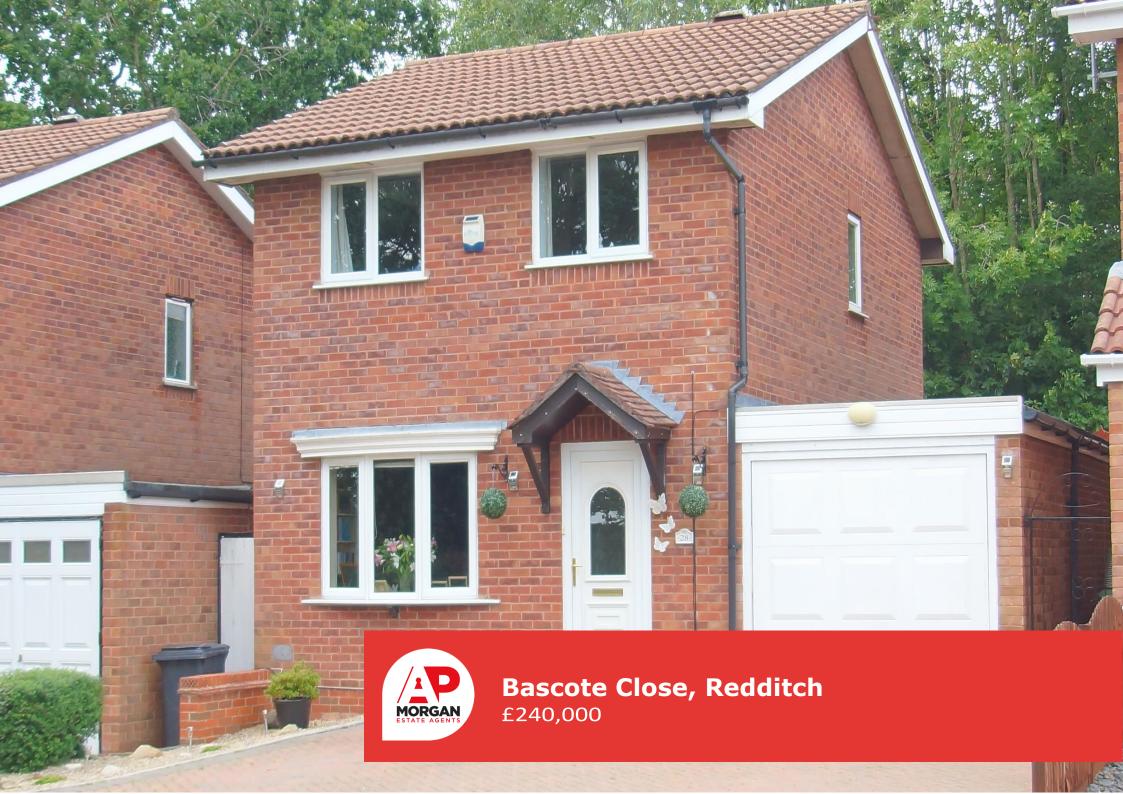

#### **Features:**

- Three-Bedroom Detached House
- Garage & Private Driveway Parking
- Spacious Lounge with Fireplace
- Fitted Kitchen/Diner & Utility Room
- 2 Double & 1 Single Bedroom(s)
- Pleasant Rear Garden
- Highly Sought After Location
- EPC Rating = tbc

## **Description:**

This Well-Presented Three-Bedroom Detached House enjoys a pleasant cul-de-sac location set within a highly sought-after residential district of Headless Cross. The property offers good access to the local amenities, schooling, Morton Stanley park, golf club, national highway network and to the open countryside.

The property further benefits from a Pleasant Rear Garden, Private Front Driveway Parking, Double Glazing and Gasfired Central Heating System.