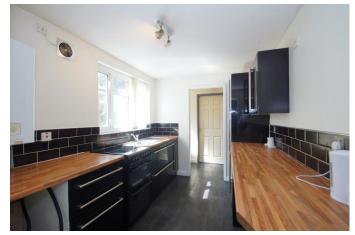

nward Chain
- 2 Reception Rooms
- Good-sized Kitchen
- Downstairs' Bathroom
- 2 Double Bedrooms
- Rear Garden
- EPC Rating = TBC

## **Description:**

This 'Chain Free' Two/Three-Bedroom End-Terraced House enjoys a convenient location set within well-established residential area of Lye, Stourbridge. The property offers good access to the local amenities, schooling and national road network.

The layout briefly comprises: Entrance Hallway, generous Lounge, Dining Room, Kitchen and Family Bathroom are all located to the Ground Floor. Head upstairs and you will find a generous Master Bedroom and Second Double Bedroom (currently partitioned into 2 rooms).

The property further benefits from a Rear Garden, Double Glazing and Gas-fired Central Heating System. Viewing is highly advised!













#### **Details:**

## Lounge

13' 10" (max. into bay) x 8' 8" (4.21m x 2.64m)

## **Dining Room**

11' 11" x 12' 2" (3.63m x 3.71m)

#### Kitchen

10' 5" x 7' 8" (3.17m x 2.34m)

## **Family Bathroom**

5' 10" x 7' 8" (1.78m x 2.34m)

### Master bedroom

11' 11" x 12' 2" (3.63m x 3.71m)

### **Bedroom Two**

11' 11" x 9' 0" (3.63m x 2.74m)

## Bedroom Two/Three

11' 11" x 6' 5" (3.63m x 1.95m)



**Council Tax Band:** (tbc by solicitors).

**Tenure:** Freehold (tbc by solicitors).

For more information or to arrange a viewing, please call us on 01384 319 400.











## How can we help you?

# Need a mortgage?

information: www.morganfs.co.uk on 01384 319 400, or visit their website for more The initial appointment is free and without obligation. Call us more quickly than if you wer