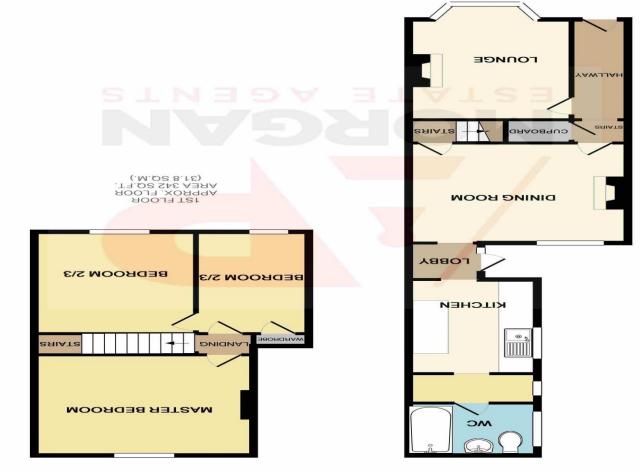

The layout briefly comprises: Entrance Hallway, generous Lounge, Dining Room, Kitchen and Family Bathroom are all located to the Ground Floor. Head upstairs and you will find a generous Master Bedroom and Second Double Bedroom (currently partitioned into 2 rooms).

## Lounge

13' 10" (max. into bay) x 8' 8" (4.21m x 2.64m)

## **Dining Room**

11' 11" x 12' 2" (3.63m x 3.71m)

#### Kitchen

10' 5" x 7' 8" (3.17m x 2.34m)

## **Family Bathroom**

5' 10" x 7' 8" (1.78m x 2.34m)

### Master bedroom

11' 11" x 12' 2" (3.63m x 3.71m)

### **Bedroom Two**

11' 11" x 9' 0" (3.63m x 2.74m)

## Bedroom Two/Three

11' 11" x 6' 5" (3.63m x 1.95m)

**Council Tax Band:** (tbc by solicitors).

**Tenure:** Freehold (tbc by solicitors).

For more information or to arrange a viewing, please call us on 01384 319 400.

.T3.DS 174 A3/A (43.7 SQ.M.)

APPROX, FLOOR GROUND FLOOR

Owner of the copyright. This property sheet forms part of our database and is protected by the database right and copyright laws. No unauthorised copying or distribution without permission.

TOTAL APPROX. FLOOR AREA 813 SQ.FT. (75.5 SQ.M.)

omission, or mis-statement. This plan is for illustrative purposes only and should be used as such by any prospective purchaser. The services, systems all the appliances shown have not been tested and no guarantee as to their operability or efficiency can be given.