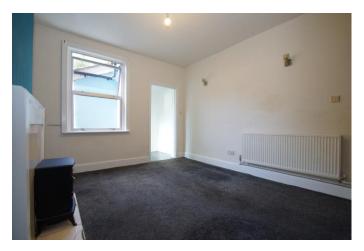

## **Dining Room**

11' 11" x 12' 2" (3.63m x 3.71m)

### Master bedroom

11' 11" x 12' 2" (3.63m x 3.71m)