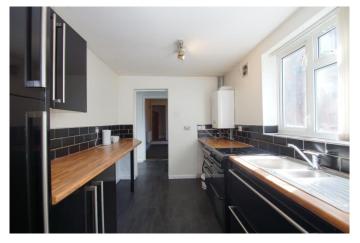

No Onward Chain
- 2 Reception Rooms
- Good-sized Kitchen
- Downstairs' Bathroom
- 2 Double Bedrooms
- Rear Garden
- EPC Rating = TBC

## **Description:**

This 'Chain Free' Two/Three-Bedroom End-Terraced House enjoys a convenient location set within well-established residential area of Lye, Stourbridge. The property offers good access to the local amenities, schooling and national road network.

The layout briefly comprises: Entrance Hallway, generous Lounge, Dining Room, Kitchen and Family Bathroom are all located to the Ground Floor. Head upstairs and you will find a generous Master Bedroom and Second Double Bedroom (currently partitioned into 2 rooms).

The property further benefits from a Rear Garden, Double Glazing and Gas-fired Central Heating System. Viewing is highly advised!













#### **Details:**

## Lounge

13' 10" (max. into bay) x 8' 8" (4.21m x 2.64m)

## **Dining Room**

11' 11" x 12' 2" (3.63m x 3.71m)

#### Kitchen

10' 5" x 7' 8" (3.17m x 2.34m)

## **Family Bathroom**

5' 10" x 7' 8" (1.78m x 2.34m)

### Master bedroom

11' 11" x 12' 2" (3.63m x 3.71m)

### **Bedroom Two**

11' 11" x 9' 0" (3.63m x 2.74m)

## Bedroom Two/Three

11' 11" x 6' 5" (3.63m x 1.95m)



**Council Tax Band:** (tbc by solicitors).

**Tenure:** Freehold (tbc by solicitors).

For more information or to arrange a viewing, please call us on 01384 319 400.











## How can we help you?

# Need a mortgage?

information: www.morganfs.co.uk on 01384 319 400, or visit their website for more The initial appointment is free and without obligation. Call us more quickly than if you