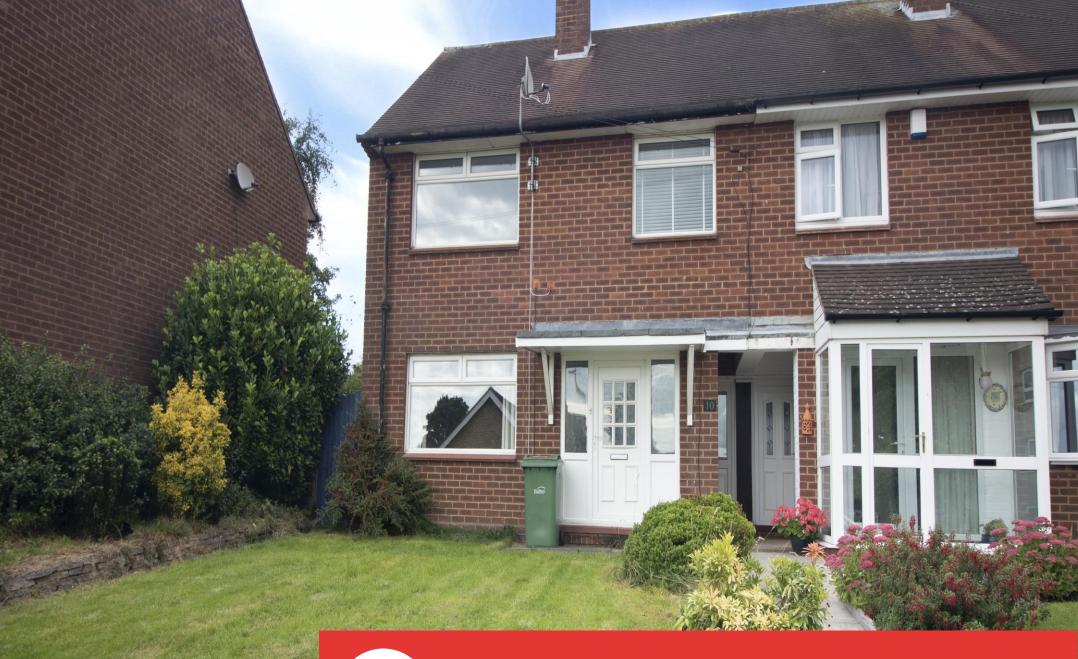

**Lockington Croft, Halesowen** Offers in Excess of £170,000

# Description:

This semi detached property with no onward chain, making it ideal for first time buyers and investors alike. The property in brief: Entrance hall, spacious lounge/diner, kitchen with space for a cooker, attached utility with space for a washer and dryer, and a generous conservatory to the rear. Upstairs: Double bedroom one sits to the front of the property, there is a well sized bedroom two and a further third bedroom, ideal for a guest room. The family bathroom has a bath and overhead shower. Outside: The rear garden has a shed for storage and also a rear gate. To the front is also a garden and a path leading to the front door. This property is ideally situated for commuters due to its close proximity to the M5 and other road routes to Birmingham City Centre. There are also local shops and parks surrounding, and schools for all ages.