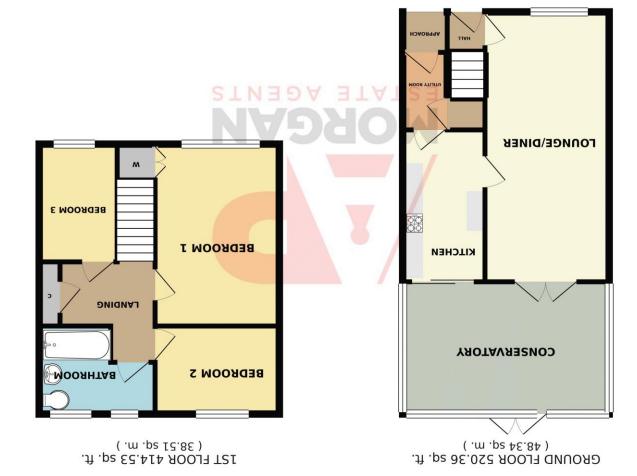

# **Details:**

Approach

Hallway

Lounge/Diner 21' 8'' x 9' 11'' (6.60m x 3.02m)

**Kitchen** 8' 11'' x 9' 3'' max (2.72m x 2.82m)

Utility room 6' 2'' x 5' 10'' (1.88m x 1.78m)

**Conservatory** 10' 7'' x 16' 6'' (3.22m x 5.03m)

**Bedroom One** 14' 5'' x 10' 0'' max (4.39m x 3.05m)

**Bedroom Two** 6' 11'' x 10' 1'' (2.11m x 3.07m)

**Bedroom Three** 11' 5'' x 6' 3'' (3.48m x 1.90m)

Bathroom

EPC Rating: C Council Tax Band: B (tbc by solicitors). Tenure: Freehold (tbc by solicitors).