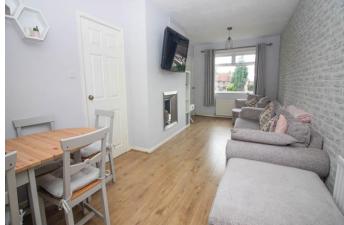

# Description:

This semi detached property with no onward chain, making it ideal for first time buyers and investors alike. The property in brief: Entrance hall, spacious lounge/diner, kitchen with space for a cooker, attached utility with space for a washer and dryer, and a generous conservatory to the rear. Upstairs: Double bedroom one sits to the front of the property, there is a well sized bedroom two and a further third bedroom, ideal for a guest room. The family bathroom has a bath and overhead shower. Outside: The rear garden has a shed for storage and also a rear gate. To the front is also a garden and a path leading to the front door. This property is ideally situated for commuters due to its close proximity to the M5 and other road routes to Birmingham City Centre. There are also local shops and parks surrounding, and schools for all ages.

# **Details:**

Approach

Hallway

Lounge/Diner 21' 8'' x 9' 11'' (6.60m x 3.02m)

**Kitchen** 8' 11'' x 9' 3'' max (2.72m x 2.82m)

Utility room 6' 2'' x 5' 10'' (1.88m x 1.78m)

**Conservatory** 10' 7'' x 16' 6'' (3.22m x 5.03m)