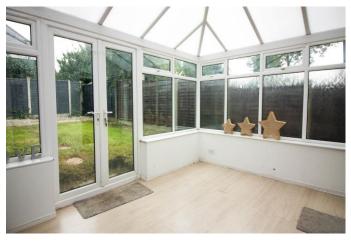

# Description:

This semi detached property with no onward chain, making it ideal for first time buyers and investors alike. The property in brief: Entrance hall, spacious lounge/diner, kitchen with space for a cooker, attached utility with space for a washer and dryer, and a generous conservatory to the rear. Upstairs: Double bedroom one sits to the front of the property, there is a well sized bedroom two and a further third bedroom, ideal for a guest room. The family bathroom has a bath and overhead shower. Outside: The rear garden has a shed for storage and also a rear gate. To the front is also a garden and a path leading to the front door. This property is ideally situated for commuters due to its close proximity to the M5 and other road routes to Birmingham City Centre. There are also local shops and parks surrounding, and schools for all ages.

# **Details:**

Approach

Hallway

Lounge/Diner 21' 8'' x 9' 11'' (6.60m x 3.02m)

**Kitchen** 8' 11'' x 9' 3'' max (2.72m x 2.82m)

Utility room 6' 2'' x 5' 10'' (1.88m x 1.78m)

**Conservatory** 10' 7'' x 16' 6'' (3.22m x 5.03m)