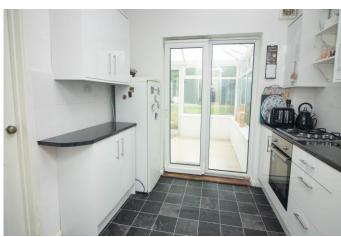

# Description:

This semi detached property with no onward chain, making it ideal for first time buyers and investors alike. The property in brief: Entrance hall, spacious lounge/diner, kitchen with space for a cooker, attached utility with space for a washer and dryer, and a generous conservatory to the rear. Upstairs: Double bedroom one sits to the front of the property, there is a well sized bedroom two and a further third bedroom, ideal for a guest room. The family bathroom has a bath and overhead shower. Outside: The rear garden has a shed for storage and also a rear gate. To the front is also a garden and a path leading to the front door. This property is ideally situated for commuters due to its close proximity to the M5 and other road routes to Birmingham City Centre. There are also local shops and parks surrounding, and schools for all ages.

# **Details:**

Approach

Hallway

Lounge/Diner 21' 8'' x 9' 11'' (6.60m x 3.02m)

**Kitchen** 8' 11'' x 9' 3'' max (2.72m x 2.82m)

Utility room 6' 2'' x 5' 10'' (1.88m x 1.78m)

**Conservatory** 10' 7'' x 16' 6'' (3.22m x 5.03m)