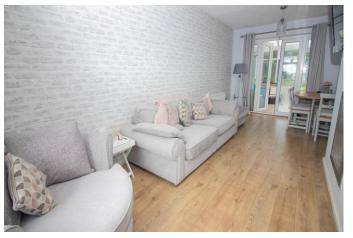

# Description:

This semi detached property with no onward chain, making it ideal for first time buyers and investors alike. The property in brief: Entrance hall, spacious lounge/diner, kitchen with space for a cooker, attached utility with space for a washer and dryer, and a generous conservatory to the rear. Upstairs: Double bedroom one sits to the front of the property, there is a well sized bedroom two and a further third bedroom, ideal for a guest room. The family bathroom has a bath and overhead shower. Outside: The rear garden has a shed for storage and also a rear gate. To the front is also a garden and a path leading to the front door. This property is ideally situated for commuters due to its close proximity to the M5 and other road routes to Birmingham City Centre. There are also local shops and parks surrounding, and schools for all ages.

# **Details:**

Approach

Hallway

Lounge/Diner 21' 8'' x 9' 11'' (6.60m x 3.02m)

**Kitchen** 8' 11'' x 9' 3'' max (2.72m x 2.82m)

Utility room 6' 2'' x 5' 10'' (1.88m x 1.78m)

**Conservatory** 10' 7'' x 16' 6'' (3.22m x 5.03m)