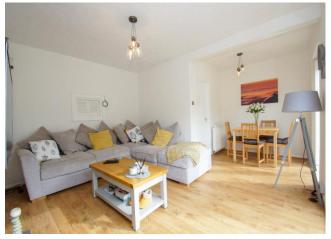

The layout briefly comprises: Entrance Porch, Reception Hallway, Spacious Living/Dining Room (with a Feature Fireplace), Fitted Kitchen (with Built-in Oven, Gas Hob & Extractor Hood) and a Utility Room (with WC) to the Ground Floor; Master Bedroom (with Fitted Wardrobes), Second Double Bedroom, Single Third Bedroom and a Family Bathroom to the First Floor.

#### **Lounge/Diner (Living Area)**

13' 4" x 11' 2" (max) (4.06m x 3.40m)

# **Lounge/Diner (Dining Area)**

6' 11" x 6' 8" (2.11m x 2.03m)