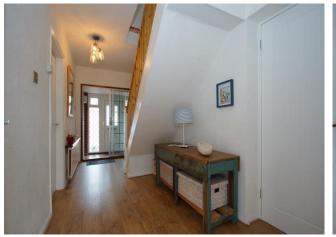

acious Three-Bedroom Semi-Detached House with Side Garage & Generous-sized Garden, is set in a highly sought after residential district of Webheath. The property offers excellent access to the local amenities, shops, restaurants, schooling, bus route and national highway links.

The layout briefly comprises: Entrance Porch, Reception Hallway, Spacious Living/Dining Room (with a Feature Fireplace), Fitted Kitchen (with Built-in Oven, Gas Hob & Extractor Hood) and a Utility Room (with WC) to the Ground Floor; Master Bedroom (with Fitted Wardrobes), Second Double Bedroom, Single Third Bedroom and a Family Bathroom to the First Floor.

The property further benefits from a Side Garage, Ample Front Driveway Parking, Generous-sized Rear Garden, Double Glazing and Central Heating System.













# **Details**

#### **Entrance Porch**

4' 4" x 5' 11" (1.32m x 1.80m)

# **Reception Hallway**

14' 8" x 6' 3" (4.47m x 1.90m)

#### **Lounge/Diner (Living Area)**

13' 4" x 11' 2" (max) (4.06m x 3.40m)

# **Lounge/Diner (Dining Area)**

6' 11" x 6' 8" (2.11m x 2.03m)

#### Kitchen/Breakfast Room

11' 3" x 9' 10" (3.43m x 2.99m)

#### **Utility room/WC**

11' 1" x 7' 6" (3.38m x 2.28m)

#### **Master bedroom**

11' 1" (excluding wardrobes) x 9' 8" (3.38m x 2.94m)

#### **Bedroom Two**

11' 3" x 9' 10" (3.43m x 2.99m)

#### **Bedroom Three**

7' 10" x 7' 0" (2.39m x 2.13m)

#### **Family Bathroom**

6' 1" x 6' 2" (1.85m x 1.88m)

## **Side Garage**

16' 0" x 7' 8" (4.87m x 2.34m)













Please Note: These plans are for information only and not to scale.

**Tenure:** We have been