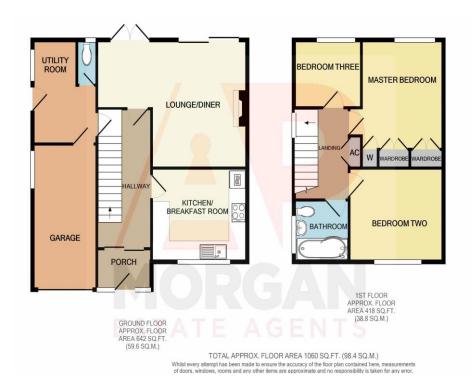

The layout briefly comprises: Entrance Porch, Reception Hallway, Spacious Living/Dining Room (with a Feature Fireplace), Fitted Kitchen (with Built-in Oven, Gas Hob & Extractor Hood) and a Utility Room (with WC) to the Ground Floor; Master Bedroom (with Fitted Wardrobes), Second Double Bedroom, Single Third Bedroom and a Family Bathroom to the First Floor.

#### **Entrance Porch**

4' 4" x 5' 11" (1.32m x 1.80m)

# **Reception Hallway**

14' 8" x 6' 3" (4.47m x 1.90m)

#### **Lounge/Diner (Living Area)**

13' 4" x 11' 2" (max) (4.06m x 3.40m)

# **Lounge/Diner (Dining Area)**

6' 11" x 6' 8" (2.11m x 2.03m)

#### Kitchen/Breakfast Room

11' 3" x 9' 10" (3.43m x 2.99m)

#### **Utility room/WC**

11' 1" x 7' 6" (3.38m x 2.28m)

#### **Master bedroom**

11' 1" (excluding wardrobes) x 9' 8" (3.38m x 2.94m)

#### **Bedroom Two**

11' 3" x 9' 10" (3.43m x 2.99m)

#### **Bedroom Three**

7' 10" x 7' 0" (2.39m x 2.13m)

#### **Family Bathroom**

6' 1" x 6' 2" (1.85m x 1.88m)

## **Side Garage**

16' 0" x 7' 8" (4.87m x 2.34m)

Please Note: These plans are for information only and not to scale.

**Tenure:** We have been advised by our vendor that the property is **Freehold** (tbc by solicitors).