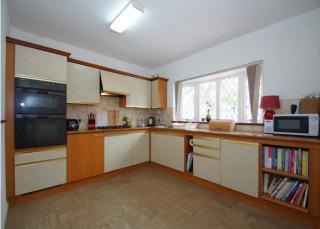

ious Three-Bedroom Semi-Detached House with Side Garage & Generous-sized Garden, is set in a highly sought after residential district of Webheath. The property offers excellent access to the local amenities, shops, restaurants, schooling, bus route and national highway links.

The layout briefly comprises: Entrance Porch, Reception Hallway, Spacious Living/Dining Room (with a Feature Fireplace), Fitted Kitchen (with Built-in Oven, Gas Hob & Extractor Hood) and a Utility Room (with WC) to the Ground Floor; Master Bedroom (with Fitted Wardrobes), Second Double Bedroom, Single Third Bedroom and a Family Bathroom to the First Floor.

The property further benefits from a Side Garage, Ample Front Driveway Parking, Generous-sized Rear Garden, Double Glazing and Central Heating System.













# **Details**

#### **Entrance Porch**

4' 4" x 5' 11" (1.32m x 1.80m)

# **Reception Hallway**

14' 8" x 6' 3" (4.47m x 1.90m)

#### **Lounge/Diner (Living Area)**

13' 4" x 11' 2" (max) (4.06m x 3.40m)

# **Lounge/Diner (Dining Area)**

6' 11" x 6' 8" (2.11m x 2.03m)

#### Kitchen/Breakfast Room

11' 3" x 9' 10" (3.43m x 2.99m)

#### **Utility room/WC**

11' 1" x 7' 6" (3.38m x 2.28m)

#### **Master bedroom**

11' 1" (excluding wardrobes) x 9' 8" (3.38m x 2.94m)

#### **Bedroom Two**

11' 3" x 9' 10" (3.43m x 2.99m)

#### **Bedroom Three**

7' 10" x 7' 0" (2.39m x 2.13m)

#### **Family Bathroom**

6' 1" x 6' 2" (1.85m x 1.88m)

## **Side Garage**

16' 0" x 7' 8" (4.87m x 2.34m)













Please Note: These plans are for information only and not to scale.

**Tenure:** We have been ad