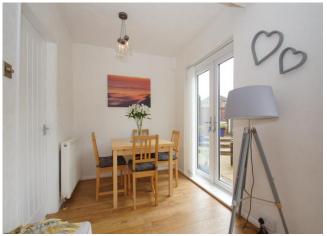

#### **Lounge/Diner (Living Area)**

13' 4" x 11' 2" (max) (4.06m x 3.40m)

# **Lounge/Diner (Dining Area)**

6' 11" x 6' 8" (2.11m x 2.03m)