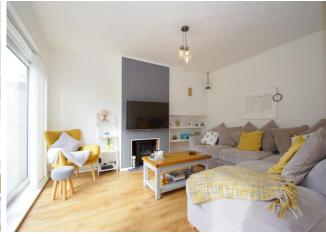

The layout briefly comprises: Entrance Porch, Reception Hallway, Spacious Living/Dining Room (with a Feature Fireplace), Fitted Kitchen (with Built-in Oven, Gas Hob & Extractor Hood) and a Utility Room (with WC) to the Ground Floor; Master Bedroom (with Fitted Wardrobes), Second Double Bedroom, Single Third Bedroom and a Family Bathroom to the First Floor.

#### **Lounge/Diner (Living Area)**

13' 4" x 11' 2" (max) (4.06m x 3.40m)

# **Lounge/Diner (Dining Area)**

6' 11" x 6' 8" (2.11m x 2.03m)