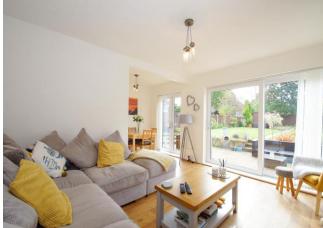

The layout briefly comprises: Entrance Porch, Reception Hallway, Spacious Living/Dining Room (with a Feature Fireplace), Fitted Kitchen (with Built-in Oven, Gas Hob & Extractor Hood) and a Utility Room (with WC) to the Ground Floor; Master Bedroom (with Fitted Wardrobes), Second Double Bedroom, Single Third Bedroom and a Family Bathroom to the First Floor.

#### **Lounge/Diner (Living Area)**

13' 4" x 11' 2" (max) (4.06m x 3.40m)

# **Lounge/Diner (Dining Area)**

6' 11" x 6' 8" (2.11m x 2.03m)