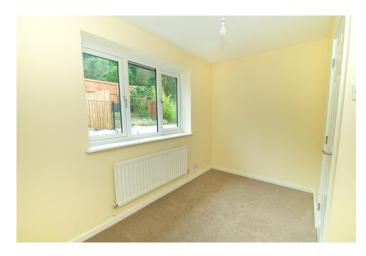

#### Bedroom 1

11' 4" x 9' 7" (3.45m x 2.92m)

## L Shaped Bedroom 2

11' 6" x 8' 11" both max (3.50m x 2.72m)