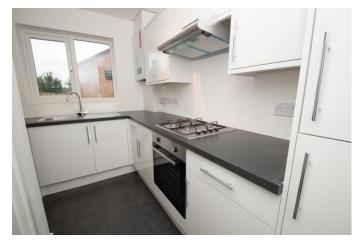

#### **Description:**

AP Morgan are pleased to offer this modern two-bedroom middle terraced property close to Cradley Heath. Within reach of local shops, takeaways parks, some schooling, direct bus routes towards Merry Hill Shopping Centre and the railway station. The property is set back from the road behind a one car allocated parking space, with provision to share a further visitor space. The internal layout is as follows: Initial entrance hall with radiator two left and new carpeting. New fitted kitchen just installed, featuring window to front, black tile effect floor, inset sink, plumbing for a washing machine, black work surfaces, inset sink, 4 ring gas hob with oven beneath and integrated fridge freezer set to the corner. There is also a replaced combination central heating boiler to the wall. A door from the hallway leads into a spacious living room of multi-purpose use, useful under stairs storage cupboard, radiator to right and coal effect gas fire to surround on the left-hand side. There is oak effect flooring running through the space leading to the sliding patio doors to the rear garden. The first floor is given over to a spacious landing, also with new carpet, double bedroom one to front with storage cupboard, and further bedroom 2 at the rear. Centrally placed is the newly installed bathroom with shower over the bath and a white suite. Outside to the rear there is a small patio initially with a landscape terracing leading up on two levels, with painted decked wood steps between, there is a sun terrace with decorative balustrade to the front and the rear trimmed with fencing. The raised borders are filled in with loose stones and some artificial turfing is ready to be laid. Other benefits include majority replaced double glazing to the property, drop down ladder to part boarded loft space and refreshed paint to walls. The property is offered with no onward chain and would make a great ideal first purchase or investment property.

### L shaped fitted kitchen

10' 10" x 7' 8" by 4'10" min (3.30m x 2.34m)