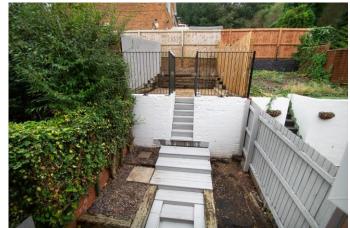

#### **Description:**

AP Morgan are pleased to offer this modern two-bedroom middle terraced property close to Cradley Heath. Within reach of local shops, takeaways parks, some schooling, direct bus routes towards Merry Hill Shopping Centre and the railway station. The property is set back from the road behind a one car allocated parking space, with provision to share a further visitor space. The internal layout is as follows: Initial entrance hall with radiator two left and new carpeting. New fitted kitchen just installed, featuring window to front, black tile effect floor, inset sink, plumbing for a washing machine, black work surfaces, inset sink, 4 ring gas hob with oven beneath and integrated fridge freezer set to the corner. There is also a replaced combination central heating boiler to the wall. A door from the hallway leads into a spacious living room of multi-purpose use, useful under stairs storage cupboard, radiator to right and coal effect gas fire to surround on the left-hand side. There is oak effect flooring running through the space leading to the sliding patio doors to the rear garden. The first floor is given over to a spacious landing, also with new carpet, double bedroom one to front with storage cupboard, and further bedroom 2 at the rear. Centrally placed is the newly installed bathroom with shower over the bath and a white suite. Outside to the rear there is a small patio initially with a landscape terracing leading up on two levels, with painted decked wood steps between, there is a sun terrace with decorative balustrade to the front and the rear trimmed with fencing. The raised borders are filled in with loose stones and some artificial turfing is ready to be laid. Other benefits include majority replaced double glazing to the property, drop down ladder to part boarded loft space and refreshed paint to walls. The property is offered with no onward chain and would make a great ideal first purchase or investment property.