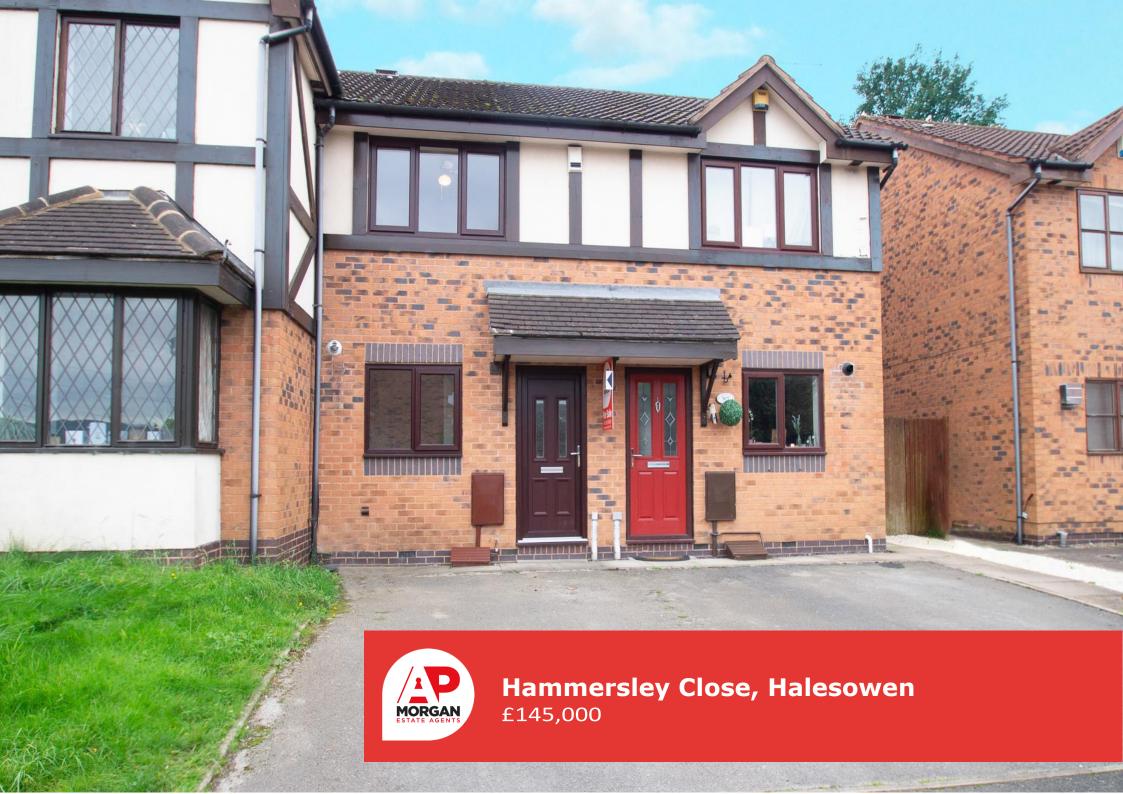

#### Features:

- Middle terraced property with no chain
- Two bedrooms
- Pleasant living room
- New fitted kitchen.
- Replaced boiler and windows (not patio)
- Landscaped terraced rear garden
- 1 parking space, plus shared access visitors space
- Epc rating C

#### **Description:**

AP Morgan are pleased to offer this modern two-bedroom middle terraced property close to Cradley Heath. Within reach of local shops, takeaways parks, some schooling, direct bus routes towards Merry Hill Shopping Centre and the railway station. The property is set back from the road behind a one car allocated parking space, with provision to share a further visitor space. The internal layout is as follows: Initial entrance hall with radiator two left and new carpeting. New fitted kitchen just installed, featuring window to front, black tile effect floor, inset sink, plumbing for a washing machine, black work surfaces, inset sink, 4 ring gas hob with oven beneath and integrated fridge freezer set to the corner. There is also a replaced combination central heating boiler to the wall. A door from the hallway leads into a spacious living room of multi-purpose use, useful under stairs storage cupboard, radiator to right and coal effect gas fire to surround on the left-hand side. There is oak effect flooring running through the space leading to the sliding patio doors to the rear garden. The first floor is given over to a spacious landing, also with new carpet, double bedroom one to front with storage cupboard, and further bedroom 2 at the rear. Centrally placed is the newly installed bathroom with shower over the bath and a white suite. Outside to the rear there is a small patio initially with a landscape terracing leading up on two levels, with painted decked wood steps between, there is a sun terrace with decorative balustrade to the front and the rear trimmed with fencing. The raised borders are filled in with loose stones and some artificial turfing is ready to be laid. Other benefits include majority replaced double glazing to the property, drop down ladder to part boarded loft space and refreshed paint to walls. The property is offered with no onward chain and would make a great ideal first purchase or investment property.