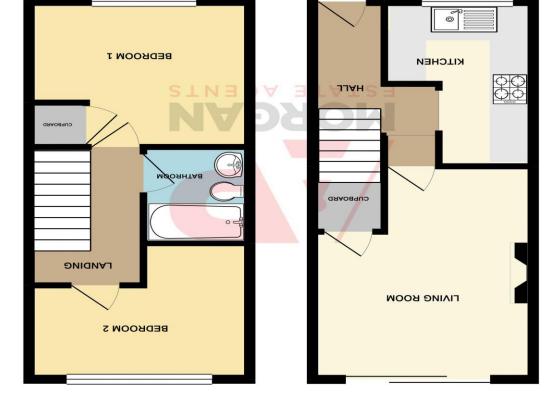

#### **Details:**

**Entrance Hall** 

### L shaped fitted kitchen

10' 10" x 7' 8" by 4'10" min (3.30m x 2.34m)

## **Living Room**

14' 0" x 11' 6" both max (4.26m x 3.50m)

Stairs rise to first floor landing

#### Bedroom 1

11' 4" x 9' 7" (3.45m x 2.92m)

## L Shaped Bedroom 2

11' 6" x 8' 11" both max (3.50m x 2.72m)

### **Bathroom**

6' 4" x 5' 6" (1.93m x 1.68m)

**EPC Rating:** C

**Council Tax Band:** B (tbc by solicitors). **Tenure:** Freehold (tbc by solicitors).

For more information or to arrange a viewing, please call us on 0121 809 9809.