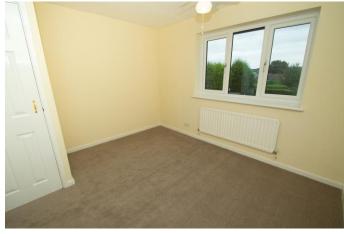

#### Bedroom 1

11' 4" x 9' 7" (3.45m x 2.92m)

## L Shaped Bedroom 2

11' 6" x 8' 11" both max (3.50m x 2.72m)