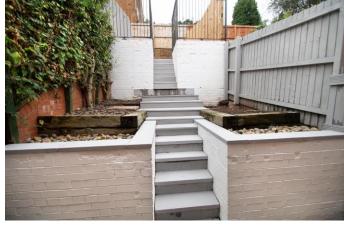

#### **Description:**

AP Morgan are pleased to offer this modern two-bedroom middle terraced property close to Cradley Heath. Within reach of local shops, takeaways parks, some schooling, direct bus routes towards Merry Hill Shopping Centre and the railway station. The property is set back from the road behind a one car allocated parking space, with provision to share a further visitor space. The internal layout is as follows: Initial entrance hall with radiator two left and new carpeting. New fitted kitchen just installed, featuring window to front, black tile effect floor, inset sink, plumbing for a washing machine, black work surfaces, inset sink, 4 ring gas hob with oven beneath and integrated fridge freezer set to the corner. There is also a replaced combination central heating boiler to the wall. A door from the hallway leads into a spacious living room of multi-purpose use, useful under stairs storage cupboard, radiator to right and coal effect gas fire to surround on the left-hand side. There is oak effect flooring running through the space leading to the sliding patio doors to the rear garden. The first floor is given over to a spacious landing, also with new carpet, double bedroom one to front with storage cupboard, and further bedroom 2 at the rear. Centrally placed is the newly installed bathroom with shower over the bath and a white suite. Outside to the rear there is a small patio initially with a landscape terracing leading up on two levels, with painted decked wood steps between, there is a sun terrace with decorative balustrade to the front and the rear trimmed with fencing. The raised borders are filled in with loose stones and some artificial turfing is ready to be laid. Other benefits include majority replaced double glazing to the property, drop down ladder to part boarded loft space and refreshed paint to walls. The property is offered with no onward chain and would make a great ideal first purchase or investment property.