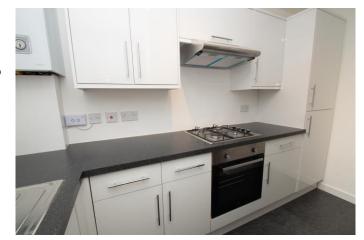

#### **Description:**

AP Morgan are pleased to offer this modern two-bedroom middle terraced property close to Cradley Heath. Within reach of local shops, takeaways parks, some schooling, direct bus routes towards Merry Hill Shopping Centre and the railway station. The property is set back from the road behind a one car allocated parking space, with provision to share a further visitor space. The internal layout is as follows: Initial entrance hall with radiator two left and new carpeting. New fitted kitchen just installed, featuring window to front, black tile effect floor, inset sink, plumbing for a washing machine, black work surfaces, inset sink, 4 ring gas hob with oven beneath and integrated fridge freezer set to the corner. There is also a replaced combination central heating boiler to the wall. A door from the hallway leads into a spacious living room of multi-purpose use, useful under stairs storage cupboard, radiator to right and coal effect gas fire to surround on the left-hand side. There is oak effect flooring running through the space leading to the sliding patio doors to the rear garden. The first floor is given over to a spacious landing, also with new carpet, double bedroom one to front with storage cupboard, and further bedroom 2 at the rear. Centrally placed is the newly installed bathroom with shower over the bath and a white suite. Outside to the rear there is a small patio initially with a landscape terracing leading up on two levels, with painted decked wood steps between, there is a sun terrace with decorative balustrade to the front and the rear trimmed with fencing. The raised borders are filled in with loose stones and some artificial turfing is ready to be laid. Other benefits include majority replaced double glazing to the property, drop down ladder to part boarded loft space and refreshed paint to walls. The property is offered with no onward chain and would make a great ideal first purchase or investment property.

### L shaped fitted kitchen

10' 10" x 7' 8" by 4'10" min (3.30m x 2.34m)