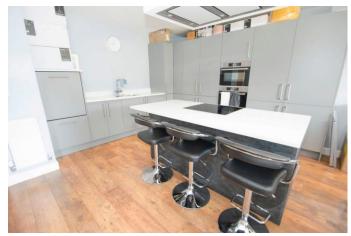

## **Description:**

AP Morgan are please to bring to the market this exceptionally spacious three bedroom semi-detached family home located in the ever popular Rowley Regis close to the M5 Jct2. Being a short walk away from local bus services to Oldbury, West Bromwich, Birmingham, the epicentre of HS2, Halesowen and Merry Hill to name a few. Alternatively local Rowley Regis Train Station and Sandwell and Dudley both run direct services to Birmingham Snow Hill, New Street and London. Blackheath and Oldbury offer plenty of local shops as well as the iconic Savacentre (Sainsbury's), in addition to which some of the most modern and progressive Primary and High Schools are within walking distance. The property in brief consists of large driveway leading to Entrance Hall, Lounge with Bay window, spacious extended Kitchen dinner, with fitted modern kitchen housing hot water tap, integrated larder fridge and freezer, Bosch microwave and oven set and of course a dishwasher. Silstone worktops finishing off the centre piece kitchen Island. Followed by spacious dinning and seating area, bi-fold doors leading into the ample garden with patio, artificial grass and flowerbeds. Let's not forget the utility and downstairs toilet. Upstairs there are two large double bedrooms with tastefully fitted wardrobes and shelving and a well proportioned bedroom three currently being used as a study room. Along with a shower room which boasts underfloor heating and a large overhead shower. Potential for further extension (STP) both up into the loft and to the ground floor. We recommend early viewings to appreciate this property in person.

### **Entrance Hall**

Lounge

10' 10" max x 13' 1" (3.30m x 3.98m)

Kitchen/Diner

21' 3" x 19' 8" max (6.47m x 5.99m)

Utility

6' 9" x 4' 4" (2.06m x 1.32m)

WC