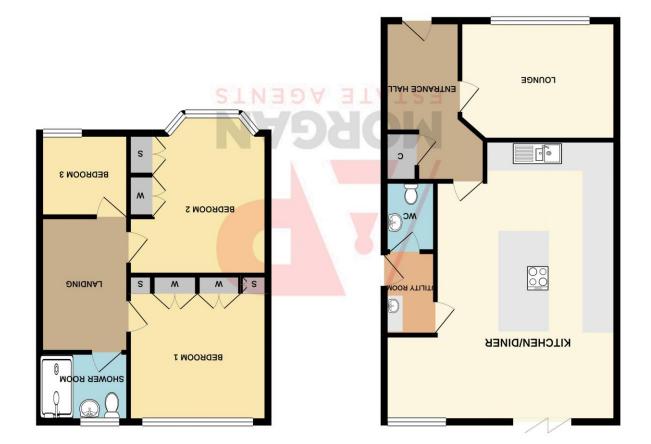

### **Details:**

### **Entrance Hall**

Lounge

10' 10" max x 13' 1" (3.30m x 3.98m)

Kitchen/Diner

21' 3" x 19' 8" max (6.47m x 5.99m)

Utility

6' 9" x 4' 4" (2.06m x 1.32m)

WC

**Bedroom One** 

10' 5" x 1' 10" (3.17m x 0.56m)

Wardrobe

Wardrobe

**Bedroom Two** 

10' 10" x 9' 10" min (3.30m x 2.99m)

Wardrobe

Wardrobe

White every almost the form on their owners in the accuse, of their observations and as well on the control of their observations of their observations of their observations of observations and any other times are approximate and not no repostability to study entro. On mission or mis-statement. This pains that it is made in a subject on the payor of mission of mission of their observations of the observation TOTAL FLOOR AREA: 1107 sq. ft. ( 102.8 sq. m.) approx.