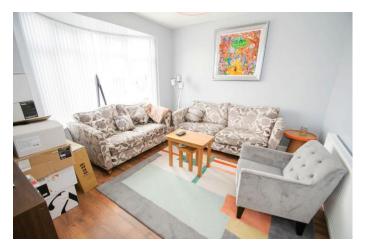

### **Entrance Hall**

Lounge

10' 10" max x 13' 1" (3.30m x 3.98m)

Kitchen/Diner

21' 3" x 19' 8" max (6.47m x 5.99m)

Utility

6' 9" x 4' 4" (2.06m x 1.32m)

WC