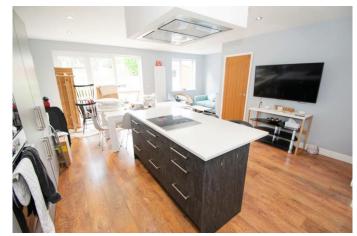

## **Description:**

AP Morgan are please to bring to the market this exceptionally spacious three bedroom semi-detached family home located in the ever popular Rowley Regis close to the M5 Jct2. Being a short walk away from local bus services to Oldbury, West Bromwich, Birmingham, the epicentre of HS2, Halesowen and Merry Hill to name a few. Alternatively local Rowley Regis Train Station and Sandwell and Dudley both run direct services to Birmingham Snow Hill, New Street and London. Blackheath and Oldbury offer plenty of local shops as well as the iconic Savacentre (Sainsbury's), in addition to which some of the most modern and progressive Primary and High Schools are within walking distance. The property in brief consists of large driveway leading to Entrance Hall, Lounge with Bay window, spacious extended Kitchen dinner, with fitted modern kitchen housing hot water tap, integrated larder fridge and freezer, Bosch microwave and oven set and of course a dishwasher. Silstone worktops finishing off the centre piece kitchen Island. Followed by spacious dinning and seating area, bi-fold doors leading into the ample garden with patio, artificial grass and flowerbeds. Let's not forget the utility and downstairs toilet. Upstairs there are two large double bedrooms with tastefully fitted wardrobes and shelving and a well proportioned bedroom three currently being used as a study room. Along with a shower room which boasts underfloor heating and a large overhead shower. Potential for further extension (STP) both up into the loft and to the ground floor. We recommend early viewings to appreciate this property in person.

### **Entrance Hall**

Lounge

10' 10" max x 13' 1" (3.30m x 3.98m)

Kitchen/Diner

21' 3" x 19' 8" max (6.47m x 5.99m)

Utility

6' 9" x 4' 4" (2.06m x 1.32m)

WC