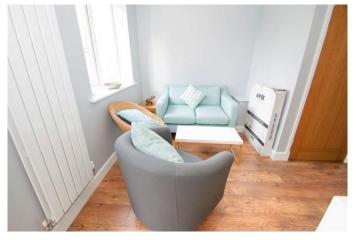

**Bedroom One** 

10' 5" x 1' 10" (3.17m x 0.56m)

Wardrobe

Wardrobe

**Bedroom Two** 

10' 10" x 9' 10" min (3.30m x 2.99m)

Wardrobe

Wardrobe