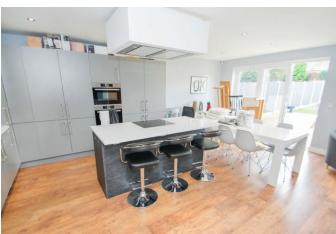

## **Description:**

AP Morgan are please to bring to the market this exceptionally spacious three bedroom semi-detached family home located in the ever popular Rowley Regis close to the M5 Jct2. Being a short walk away from local bus services to Oldbury, West Bromwich, Birmingham, the epicentre of HS2, Halesowen and Merry Hill to name a few. Alternatively local Rowley Regis Train Station and Sandwell and Dudley both run direct services to Birmingham Snow Hill, New Street and London. Blackheath and Oldbury offer plenty of local shops as well as the iconic Savacentre (Sainsbury's), in addition to which some of the most modern and progressive Primary and High Schools are within walking distance. The property in brief consists of large driveway leading to Entrance Hall, Lounge with Bay window, spacious extended Kitchen dinner, with fitted modern kitchen housing hot water tap, integrated larder fridge and freezer, Bosch microwave and oven set and of course a dishwasher. Silstone worktops finishing off the centre piece kitchen Island. Followed by spacious dinning and seating area, bi-fold doors leading into the ample garden with patio, artificial grass and flowerbeds. Let's not forget the utility and downstairs toilet. Upstairs there are two large double bedrooms with tastefully fitted wardrobes and shelving and a well proportioned bedroom three currently being used as a study room. Along with a shower room which boasts underfloor heating and a large overhead shower. Potential for further extension (STP) both up into the loft and to the ground floor. We recommend early viewings to appreciate this property in person.

### **Entrance Hall**

Lounge

10' 10" max x 13' 1" (3.30m x 3.98m)

Kitchen/Diner

21' 3" x 19' 8" max (6.47m x 5.99m)

Utility

6' 9" x 4' 4" (2.06m x 1.32m)

WC