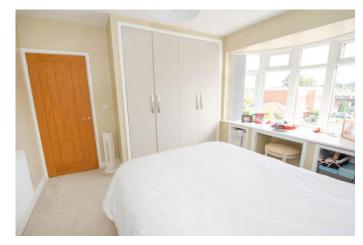

**Bedroom One** 

10' 5" x 1' 10" (3.17m x 0.56m)

Wardrobe

Wardrobe

**Bedroom Two** 

10' 10" x 9' 10" min (3.30m x 2.99m)

Wardrobe

Wardrobe