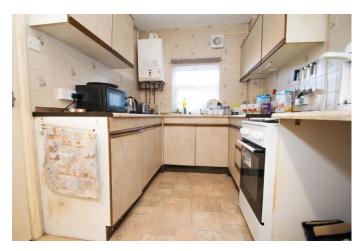

PLEASE NOTE this property is suitable for investors or landlords due to a tenant in situ.

The property in brief comprises of an Entrance Porch, well sized Lounge, Kitchen/Diner, One spacious Double Bedroom and Shower Room.

#### **Entrance Porch**

Lounge

16' 0"' x 10' 5" (4.87m x 3.17m)

Kitchen/Diner

15' 11" x 7' 2" (4.85m x 2.18m)

**Bedroom** 

10' 6" x 11' 10" (3.20m x 3.60m)

Cupboard