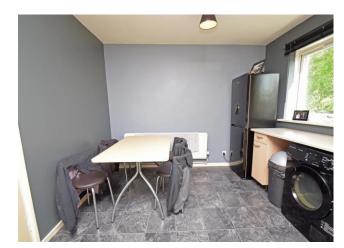

ion.

The briefly comprises: Hall with a variety of storage facilities, a generous lounge with a Juliette balcony, a kitchen diner with inset sink, matching units and cupboards, with space and plumbing for fridge, freezer, washing machine, and the cooker of your choice.

Also off the hallway are the 2 double bedrooms, a modern fitted bathroom, and separate W.C.

The property is centrally heated by a gas combi-boiler also providing instant hot water, it has double glazing, and communal parking is provided to the front of the property.







## **Details**

#### Hall

**Lounge** 14' 9" × 9' 7" (4.49m × 2.92m)

#### Kitchen/Diner

14' 9" x 10' 7" (4.49m x 3.22m)

#### **Bedroom I**

12' 11" x 9' 7" (3.93m x 2.92m)

#### **Bedroom 2**

II' I" x 9' I" (3.38m x 2.77m)

#### **Bathroom**

W.C.













**Tenure:** We have been advised by our vendor that the property is **Leasehold** (tbc by solicitors).

Council Tax Band: A (tbc by solicitors).

Please Note: These plans are for information only and not to scale.

GROUND FLOOR 731.10 sq. ft. ( 67.92 sq. m. )



TOTAL FLOOR AREA: 731.10 sq. ft. (67.92 sq. m.) approx.

Whilst every attempt has been made to ensure the accuracy of the floorplan contained here, measurements of doors, windows, comes and any other terms are approximate and no responsibility is taken for any error, prospective purchaser. The services, systems and appliances shown have not been tested and no guarante as to their operability or efficiency can be given.



#### Office Opening Times: Monday – Friday (9am – 5:30pm) | Saturday (9am – 4pm) | Sunday (Closed)