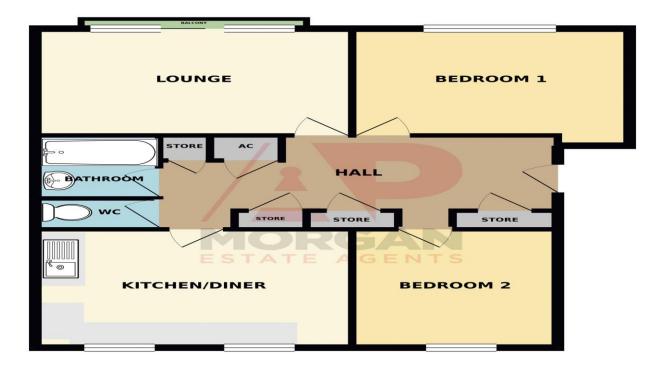

#### **Bathroom**

W.C.

**Tenure:** We have been advised by our vendor that the property is **Leasehold** (tbc by solicitors).

Council Tax Band: A (tbc by solicitors).

Please Note: These plans are for information only and not to scale.

GROUND FLOOR 731.10 sq. ft. ( 67.92 sq. m. )

TOTAL FLOOR AREA: 731.10 sq. ft. (67.92 sq. m.) approx.

Whilst every attempt has been made to ensure the accuracy of the floorplan contained here, measurements of doors, windows, comes and any other terms are approximate and no responsibility is taken for any error, prospective purchaser. The services, systems and appliances shown have not been tested and no guarante as to their operability or efficiency can be given.