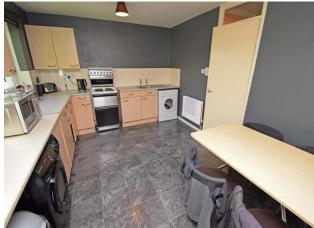

The briefly comprises: Hall with a variety of storage facilities, a generous lounge with a Juliette balcony, a kitchen diner with inset sink, matching units and cupboards, with space and plumbing for fridge, freezer, washing machine, and the cooker of your choice.

#### Kitchen/Diner

14' 9" x 10' 7" (4.49m x 3.22m)