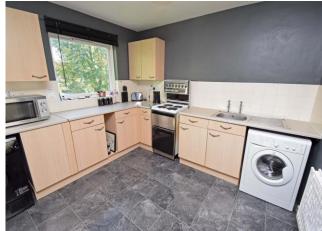

The briefly comprises: Hall with a variety of storage facilities, a generous lounge with a Juliette balcony, a kitchen diner with inset sink, matching units and cupboards, with space and plumbing for fridge, freezer, washing machine, and the cooker of your choice.

#### Kitchen/Diner

14' 9" x 10' 7" (4.49m x 3.22m)