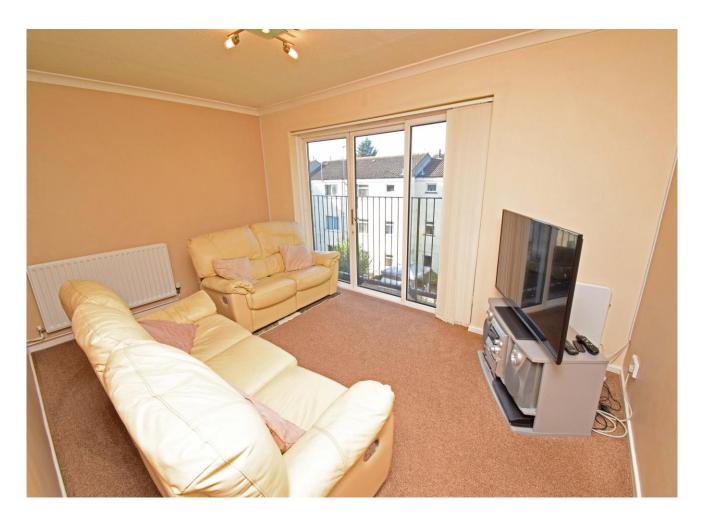

# A 2 bedroom flat – Lounge with Juliette balcony

An ideal first purchase or investment opportunity this generous sized top floor flat is well presented, has 2 double bedrooms, and is conveniently located for supermarket and local shopping, schooling, Arrow Valley Park, and motorway routes across the region.

The briefly comprises: Hall with a variety of storage facilities, a generous lounge with a Juliette balcony, a kitchen diner with inset sink, matching units and cupboards, with space and plumbing for fridge, freezer, washing machine, and the cooker of your choice.

#### Hall

**Lounge** 14' 9" × 9' 7" (4.49m × 2.92m)