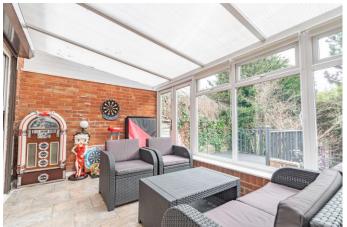

**Conservatory** 9' 0'' x 16' 4'' (2.74m x 4.97m)

**Bedroom Four** 18' 7'' x 8' 5'' (5.66m x 2.56m)

**Wet Room** 7' 4'' x 7' 7'' (2.23m x 2.31m)

**Bedroom One** 14' 3'' x 11' 0'' (4.34m x 3.35m)

**Bedroom Two** 11' 2'' x 11' 9'' (3.40m x 3.58m)