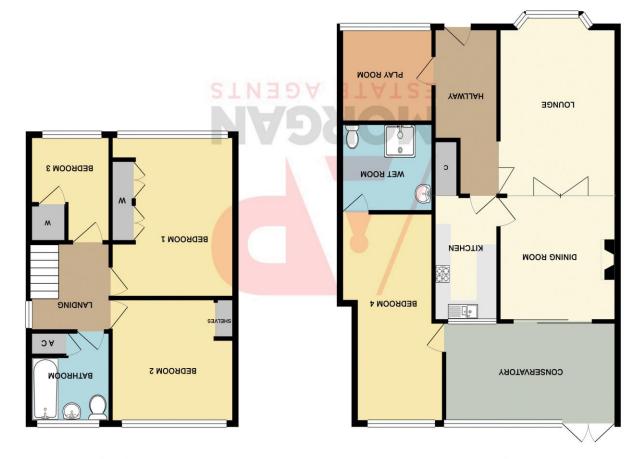

# **Details:**

**Entrance Hallway** 

**Lounge** 14' 10'' x 12' 0'' (4.52m x 3.65m)

**Dining Room** 11' 1'' x 11' 3'' (3.38m x 3.43m)

**Kitchen** 11' 1'' x 7' 1'' (3.38m x 2.16m)

Cupboard

**Play Room** 7' 8'' x 7' 9'' (2.34m x 2.36m)

**Conservatory** 9' 0'' x 16' 4'' (2.74m x 4.97m)

**Bedroom Four** 18' 7'' x 8' 5'' (5.66m x 2.56m)

**Wet Room** 7' 4'' x 7' 7'' (2.23m x 2.31m)

**Bedroom One** 14' 3'' x 11' 0'' (4.34m x 3.35m)

**Bedroom Two** 11' 2'' x 11' 9'' (3.40m x 3.58m)

#### How can we help you?

GROUND FLOOR 905 sq. ft. ( 84.1 sq. m. )

131 FLOOR 495 sq. ft. ( 46.0 sq. m. )

We recommend Morgan Financial Solutions. They will search the market for you to ensure you get the right lender and mortgage deal. They typically achieve mortgage offers much more quickly than if you were dealing with lenders directly. The initial appointment is free and without obligation. Call us on 0121 809 9809, or visit their website for more information: www.morganfs.co.uk