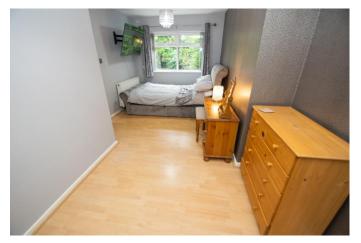

**Conservatory** 9' 0'' x 16' 4'' (2.74m x 4.97m)

**Bedroom Four** 18' 7'' x 8' 5'' (5.66m x 2.56m)

**Wet Room** 7' 4'' x 7' 7'' (2.23m x 2.31m)

**Bedroom One** 14' 3'' x 11' 0'' (4.34m x 3.35m)

**Bedroom Two** 11' 2'' x 11' 9'' (3.40m x 3.58m)