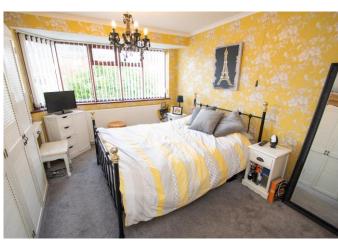

**Conservatory** 9' 0'' x 16' 4'' (2.74m x 4.97m)

**Bedroom Four** 18' 7'' x 8' 5'' (5.66m x 2.56m)

**Wet Room** 7' 4'' x 7' 7'' (2.23m x 2.31m)

**Bedroom One** 14' 3'' x 11' 0'' (4.34m x 3.35m)

**Bedroom Two** 11' 2'' x 11' 9'' (3.40m x 3.58m)