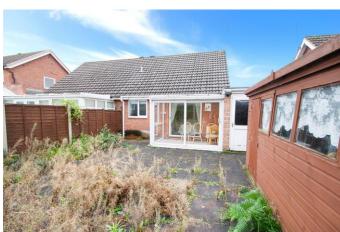

Externally the property offers ample off road Parking to the front with the potential to add further if required, a single garage that has rear access to rear Garden. Tot the rear is a low maintenance garden, mainly laid with paving slabs. Property must be seen to be appreciated.