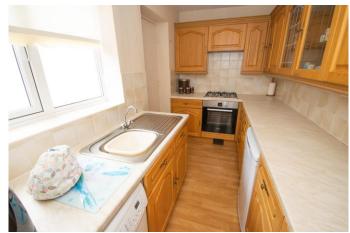

The Layout in Brief comprises: Entrance Hall, A spacious Lounge with views to frontage and feature gas fire, a well appointed Kitchen with doorway leading through to Garage, Head off the lounge to an inner Hall and you will see doorways leading through to the Bathroom with a Bath/Shower, a well sized Bedroom with built-in Storage and patio doors leading out to the Summer Room with views out over the Garden.

#### **Entrance Hall**

Lounge

16' 11" max x 10' 10" (5.15m x 3.30m)

Kitchen

10' 10" x 5' 11" (3.30m x 1.80m)

Hall

Cupboard

Cupboard