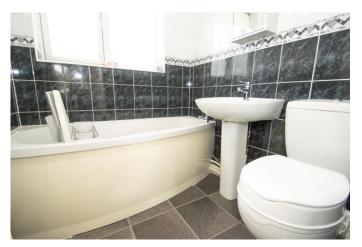

The Layout in Brief comprises: Entrance Hall, A spacious Lounge with views to frontage and feature gas fire, a well appointed Kitchen with doorway leading through to Garage, Head off the lounge to an inner Hall and you will see doorways leading through to the Bathroom with a Bath/Shower, a well sized Bedroom with built-in Storage and patio doors leading out to the Summer Room with views out over the Garden.

Bathroom

6' 0" x 5' 5" (1.83m x 1.65m)

Bedroom

9' 0" x 9' 7" (2.74m x 2.92m)

Conservatory

5' 6" x 9' 6" (1.68m x 2.89m)

Garage

21' 6" x 7' 9" (6.55m x 2.36m)