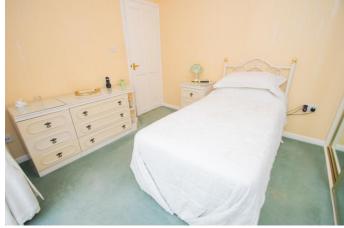

The Layout in Brief comprises: Entrance Hall, A spacious Lounge with views to frontage and feature gas fire, a well appointed Kitchen with doorway leading through to Garage, Head off the lounge to an inner Hall and you will see doorways leading through to the Bathroom with a Bath/Shower, a well sized Bedroom with built-in Storage and patio doors leading out to the Summer Room with views out over the Garden.

Bathroom

6' 0" x 5' 5" (1.83m x 1.65m)

Bedroom

9' 0" x 9' 7" (2.74m x 2.92m)

Conservatory

5' 6" x 9' 6" (1.68m x 2.89m)

Garage

21' 6" x 7' 9" (6.55m x 2.36m)