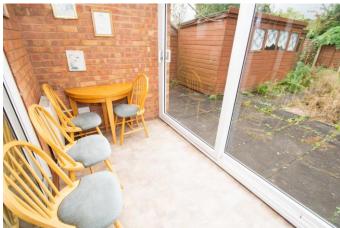

The Layout in Brief comprises: Entrance Hall, A spacious Lounge with views to frontage and feature gas fire, a well appointed Kitchen with doorway leading through to Garage, Head off the lounge to an inner Hall and you will see doorways leading through to the Bathroom with a Bath/Shower, a well sized Bedroom with built-in Storage and patio doors leading out to the Summer Room with views out over the Garden.

#### **Entrance Hall**

Lounge

16' 11" max x 10' 10" (5.15m x 3.30m)

Kitchen

10' 10" x 5' 11" (3.30m x 1.80m)

Hall

Cupboard

Cupboard

Bathroom

6' 0" x 5' 5" (1.83m x 1.65m)

Bedroom

9' 0" x 9' 7" (2.74m x 2.92m)

Conservatory

5' 6" x 9' 6" (1.68m x 2.89m)

Garage

21' 6" x 7' 9" (6.55m x 2.36m)