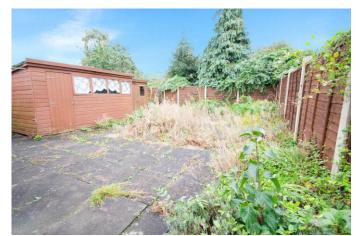

Externally the property offers ample off road Parking to the front with the potential to add further if required, a single garage that has rear access to rear Garden. Tot the rear is a low maintenance garden, mainly laid with paving slabs. Property must be seen to be appreciated.