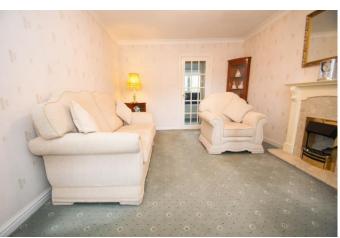

The Layout in Brief comprises: Entrance Hall, A spacious Lounge with views to frontage and feature gas fire, a well appointed Kitchen with doorway leading through to Garage, Head off the lounge to an inner Hall and you will see doorways leading through to the Bathroom with a Bath/Shower, a well sized Bedroom with built-in Storage and patio doors leading out to the Summer Room with views out over the Garden.

#### **Entrance Hall**

Lounge

16' 11" max x 10' 10" (5.15m x 3.30m)

Kitchen

10' 10" x 5' 11" (3.30m x 1.80m)

Hall

Cupboard

Cupboard