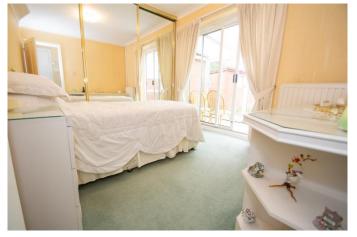

The Layout in Brief comprises: Entrance Hall, A spacious Lounge with views to frontage and feature gas fire, a well appointed Kitchen with doorway leading through to Garage, Head off the lounge to an inner Hall and you will see doorways leading through to the Bathroom with a Bath/Shower, a well sized Bedroom with built-in Storage and patio doors leading out to the Summer Room with views out over the Garden.

Bathroom

6' 0" x 5' 5" (1.83m x 1.65m)

Bedroom

9' 0" x 9' 7" (2.74m x 2.92m)

Conservatory

5' 6" x 9' 6" (1.68m x 2.89m)

Garage

21' 6" x 7' 9" (6.55m x 2.36m)