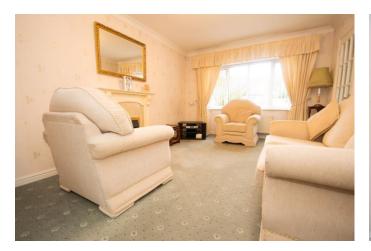

The Layout in Brief comprises: Entrance Hall, A spacious Lounge with views to frontage and feature gas fire, a well appointed Kitchen with doorway leading through to Garage, Head off the lounge to an inner Hall and you will see doorways leading through to the Bathroom with a Bath/Shower, a well sized Bedroom with built-in Storage and patio doors leading out to the Summer Room with views out over the Garden.

#### **Entrance Hall**

Lounge

16' 11" max x 10' 10" (5.15m x 3.30m)

Kitchen

10' 10" x 5' 11" (3.30m x 1.80m)

Hall

Cupboard

Cupboard