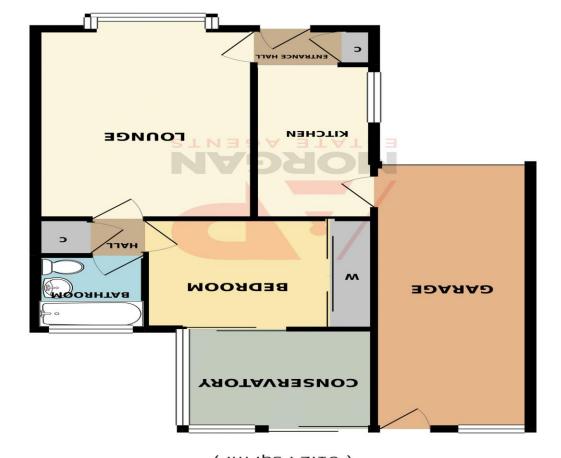

The Layout in Brief comprises: Entrance Hall, A spacious Lounge with views to frontage and feature gas fire, a well appointed Kitchen with doorway leading through to Garage, Head off the lounge to an inner Hall and you will see doorways leading through to the Bathroom with a Bath/Shower, a well sized Bedroom with built-in Storage and patio doors leading out to the Summer Room with views out over the Garden.

#### **Entrance Hall**

Lounge

16' 11" max x 10' 10" (5.15m x 3.30m)

Kitchen

10' 10" x 5' 11" (3.30m x 1.80m)

Hall

Cupboard

Cupboard

Bathroom

6' 0" x 5' 5" (1.83m x 1.65m)

Bedroom

9' 0" x 9' 7" (2.74m x 2.92m)

Conservatory

5' 6" x 9' 6" (1.68m x 2.89m)

Garage

21' 6" x 7' 9" (6.55m x 2.36m)

#### ( .m .ps 42.18) GROUND FLOOR 659.20 sq. ft.

arrange a survey.

TOTAL FLOOR AREA: 659.20 sq. ft. ( 61.24 sq. m.) approx.

Wilkile sevey stimentable assess and each or the accuracy of the floorphism containend were, measurem of doors, windows, rooms and any other items are approximate and no responsibility is taken for any en unitesion or mis-statement. The pair is of ullularitative purposes only and should be used as such by a vioreston or mis-statement. The services, systems and appliances shown have not been tested and no guard respective providency can be given.