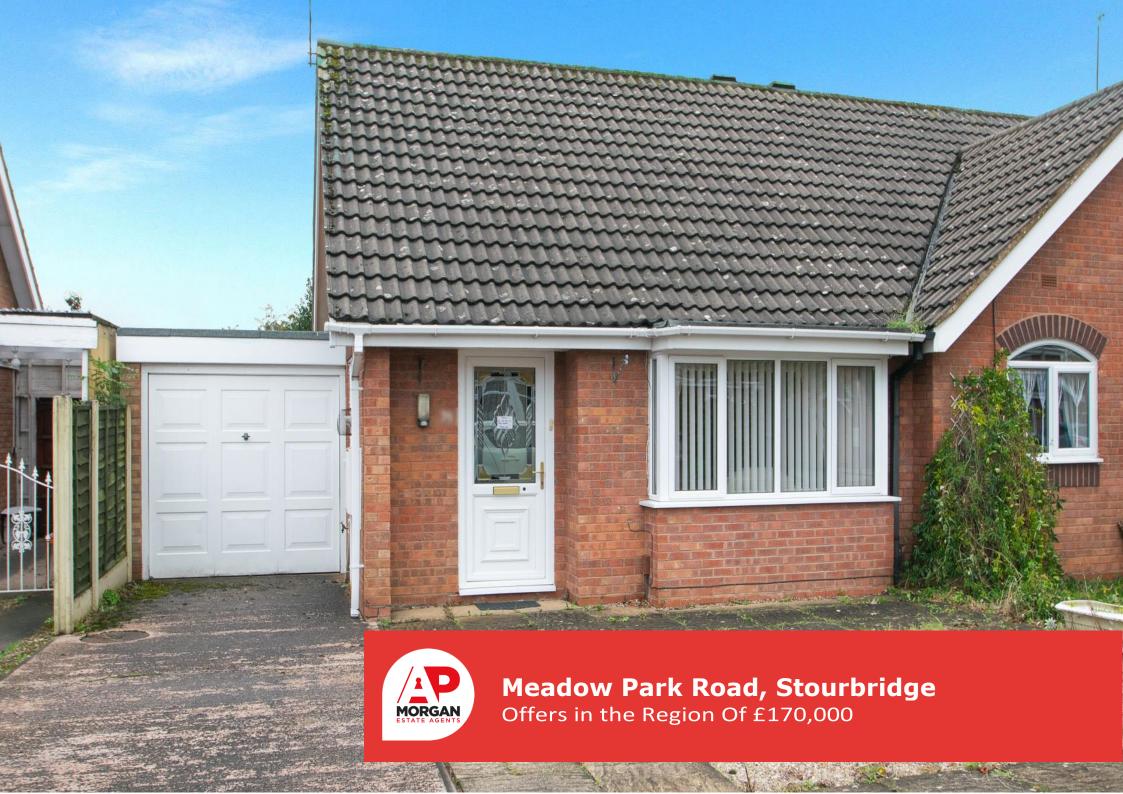

#### Features:

- \*\*\* No Onward Chain \*\*\*
- 1 Bedroom Semi Detached Bungalow
- Updated Gas Central Heating
- Spacious Lounge
- Summer Room off Bedroom
- Ample Off Road Parking
- Garage and Private Rear Garden
- EPC D

#### **Description:**

Set in a desirable location of Meadow Park. This ideal Bungalow finds itself well positioned for access to local amenities, good transport links, School catchments, and is a short drive from Stourbridge Town Centre. This well proportioned 1 Bedroom Semi Detached bungalow offers a generous plot over all and is ideally located within Meadow Park itself with the added bonus of a private rear low maintenance rear Garden and updated Gas Central Heating.

Externally the property offers ample off road Parking to the front with the potential to add further if required, a single garage that has rear access to rear Garden. Tot the rear is a low maintenance garden, mainly laid with paving slabs. Property must be seen to be appreciated.