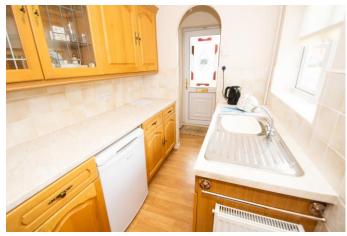

The Layout in Brief comprises: Entrance Hall, A spacious Lounge with views to frontage and feature gas fire, a well appointed Kitchen with doorway leading through to Garage, Head off the lounge to an inner Hall and you will see doorways leading through to the Bathroom with a Bath/Shower, a well sized Bedroom with built-in Storage and patio doors leading out to the Summer Room with views out over the Garden.

#### **Entrance Hall**

Lounge

16' 11" max x 10' 10" (5.15m x 3.30m)

Kitchen

10' 10" x 5' 11" (3.30m x 1.80m)

Hall

Cupboard

Cupboard