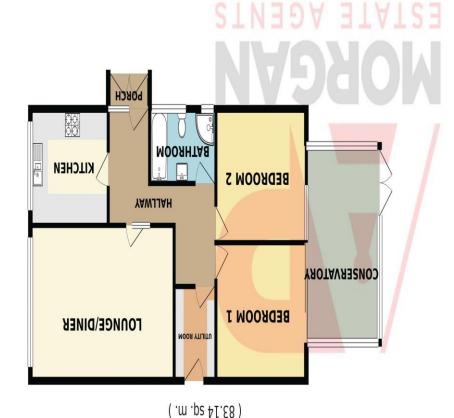

#### **Details:**

#### **Porch**

2' 8" x 4' 4" (0.81m x 1.32m)

#### Hallway

# Lounge/Diner

11' 8" x 18' 11" (3.55m x 5.76m)

#### Kitchen

8' 9" x 10' 3" (2.66m x 3.12m)

#### **Bedroom One**

10' 4" x 11' 11" (3.15m x 3.63m)

#### **Bedroom Two**

10' 3" x 12' 0" (3.12m x 3.65m)

#### **Bathroom**

5' 7" x 8' 9" (1.70m x 2.66m)

#### Utility

7' 1" x 5' 6" (2.16m x 1.68m)

### Conservatory

14' 9" x 9' 8" (4.49m x 2.94m)