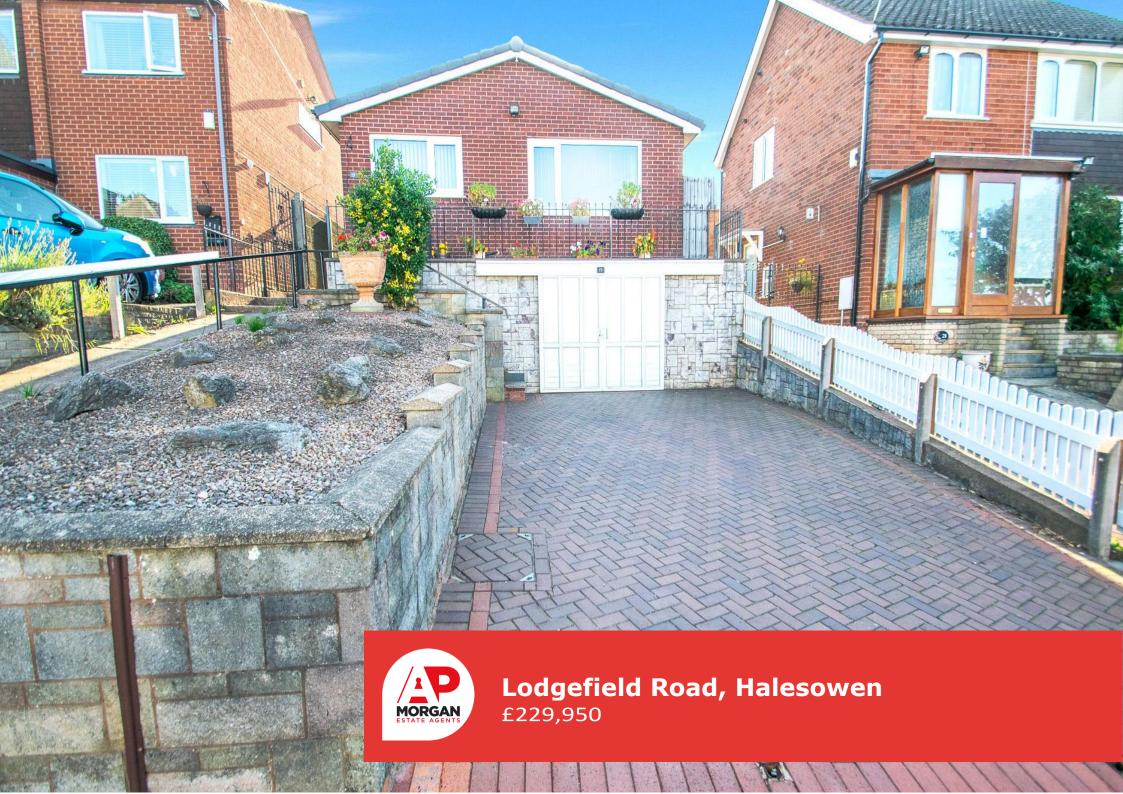

#### Features:

- Detached Bungalow
- Two Bedrooms
- Spacious Lounge/Diner
- Modern Kitchen
- Bathroom with Bath and Shower
- New Conservatory and Large Rear Garden
- Front Driveway and Garage
- EPC D

# **Description:**

AP Morgan are pleased to present this 2 Bedroom Bungalow in Coombeswood, Halesowen. Close to the A458 road to Halesowen, Stourbridge and Birmingham with local bus links to all three, as well as Old Hill Train Station which provides direct links to Birmingham, Stourbridge and Worcester. The property is situated near Haden Hill Park as well as local shops and amenities. The property in brief comprises of: Entrance Porch, Hallway, spacious Lounge/Diner, Kitchen, Utility area, Bathroom with Shower and Bath, Two Double Bedrooms one with access to the newly built Conservatory. Outside there is a large Rear Garden with both Patio and Lawn, and also has side access from the front of the house. The front has a Two Car Driveway as well as a garage underneath the property. We advise early viewings to avoid disappointment.