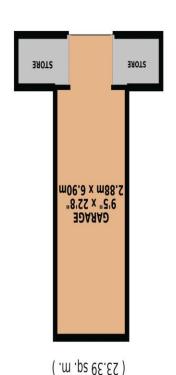

#### Garage

22' 8" x 9' 5" max (6.90m x 2.87m)

**EPC Rating:** D

**Council Tax Band:** D (tbc by solicitors). **Tenure:** Freehold (tbc by solicitors).

For more information or to arrange a viewing, please call us on 0121 809 9809.