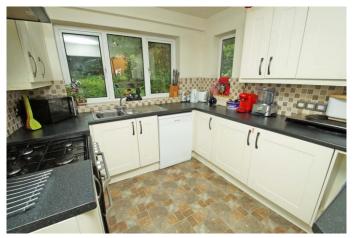

The property layout briefly comprises: Welcoming entrance hallway. Front dining room. Rear lounge, having patio doors to the garden and open grate for log burning to fireplace. Extended Kitchen/diner, offering ample space for table and chairs, matching wall and base units, one and a half bowl sink, space for slot in oven, deep shelving to rear alcove, dual aspect windows and door leading into a useful utility room and ground floor Toilet.