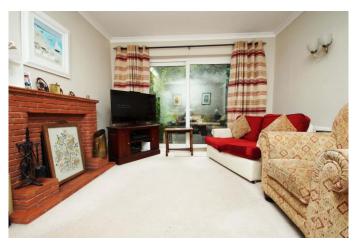

The property layout briefly comprises: Welcoming entrance hallway. Front dining room. Rear lounge, having patio doors to the garden and open grate for log burning to fireplace. Extended Kitchen/diner, offering ample space for table and chairs, matching wall and base units, one and a half bowl sink, space for slot in oven, deep shelving to rear alcove, dual aspect windows and door leading into a useful utility room and ground floor Toilet.

### **Entrance Hallway**

Lounge

13' 7" x 11' 1" (4.14m x 3.38m)

**Dining Room** 

12' 0" x 11' 0" (3.65m x 3.35m)

Extended kitchen/diner

21' 0"' x 8' 11" both max (6.40m x 2.72m)

Utility Room, plus w.c