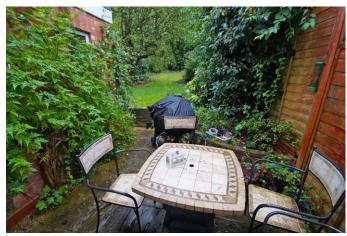

Outside the rear garden is laid mainly with lawn, surrounded by mature hedging and inset with trees, there is also a timber shed. The front garden has a driveway leading to the front single garage with up and over door to front. Other benefits include: Double glazing Through-out and drop down ladder to a partially boarded loft space.