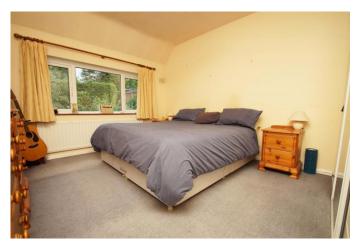

Upstairs has three excellent double bedrooms, bedroom one and two with wardrobes facilities. The family bathroom has been upgraded, has a white suite, windows to both front and side, mixer shower over the bath and airing cupboard housing the modern central heating boiler.

Stairs rise and turn to first floor landing

Bedroom 1

13' 4" x 11' 0" (4.06m x 3.35m)

Bedroom 2

12' 0" x 11' 0" (3.65m x 3.35m)

Bedroom 3

12' 7" into slope x 9' 0" (3.83m x 2.74m)

**Family Bathroom** 