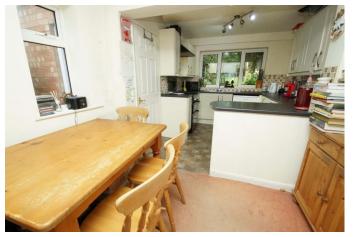

The property layout briefly comprises: Welcoming entrance hallway. Front dining room. Rear lounge, having patio doors to the garden and open grate for log burning to fireplace. Extended Kitchen/diner, offering ample space for table and chairs, matching wall and base units, one and a half bowl sink, space for slot in oven, deep shelving to rear alcove, dual aspect windows and door leading into a useful utility room and ground floor Toilet.

### **Entrance Hallway**

Lounge

13' 7" x 11' 1" (4.14m x 3.38m)

**Dining Room** 

12' 0" x 11' 0" (3.65m x 3.35m)

Extended kitchen/diner

21' 0"' x 8' 11" both max (6.40m x 2.72m)

Utility Room, plus w.c