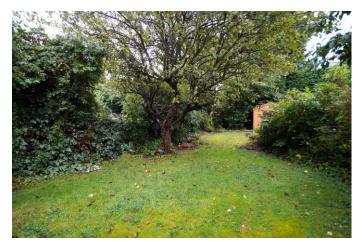

Outside the rear garden is laid mainly with lawn, surrounded by mature hedging and inset with trees, there is also a timber shed. The front garden has a driveway leading to the front single garage with up and over door to front. Other benefits include: Double glazing Through-out and drop down ladder to a partially boarded loft space.