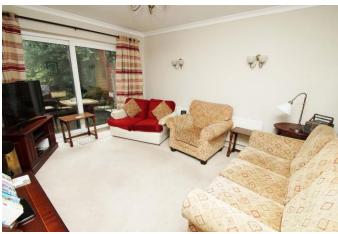

The property layout briefly comprises: Welcoming entrance hallway. Front dining room. Rear lounge, having patio doors to the garden and open grate for log burning to fireplace. Extended Kitchen/diner, offering ample space for table and chairs, matching wall and base units, one and a half bowl sink, space for slot in oven, deep shelving to rear alcove, dual aspect windows and door leading into a useful utility room and ground floor Toilet.

### **Entrance Hallway**

Lounge

13' 7" x 11' 1" (4.14m x 3.38m)

**Dining Room** 

12' 0" x 11' 0" (3.65m x 3.35m)

Extended kitchen/diner

21' 0"' x 8' 11" both max (6.40m x 2.72m)

Utility Room, plus w.c