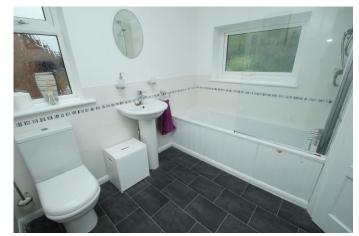

Upstairs has three excellent double bedrooms, bedroom one and two with wardrobes facilities. The family bathroom has been upgraded, has a white suite, windows to both front and side, mixer shower over the bath and airing cupboard housing the modern central heating boiler.

Stairs rise and turn to first floor landing

Bedroom 1

13' 4" x 11' 0" (4.06m x 3.35m)

Bedroom 2

12' 0" x 11' 0" (3.65m x 3.35m)

Bedroom 3

12' 7" into slope x 9' 0" (3.83m x 2.74m)

**Family Bathroom** 