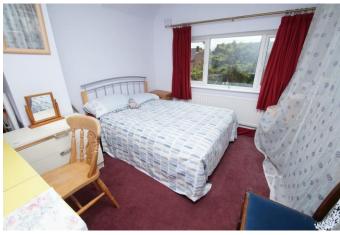

Upstairs has three excellent double bedrooms, bedroom one and two with wardrobes facilities. The family bathroom has been upgraded, has a white suite, windows to both front and side, mixer shower over the bath and airing cupboard housing the modern central heating boiler.

Stairs rise and turn to first floor landing

Bedroom 1

13' 4" x 11' 0" (4.06m x 3.35m)

Bedroom 2

12' 0" x 11' 0" (3.65m x 3.35m)

Bedroom 3

12' 7" into slope x 9' 0" (3.83m x 2.74m)

**Family Bathroom** 