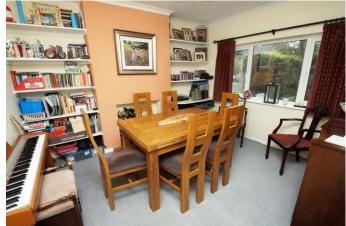

The property layout briefly comprises: Welcoming entrance hallway. Front dining room. Rear lounge, having patio doors to the garden and open grate for log burning to fireplace. Extended Kitchen/diner, offering ample space for table and chairs, matching wall and base units, one and a half bowl sink, space for slot in oven, deep shelving to rear alcove, dual aspect windows and door leading into a useful utility room and ground floor Toilet.

### **Entrance Hallway**

Lounge

13' 7" x 11' 1" (4.14m x 3.38m)

**Dining Room** 

12' 0" x 11' 0" (3.65m x 3.35m)

Extended kitchen/diner

21' 0"' x 8' 11" both max (6.40m x 2.72m)

Utility Room, plus w.c