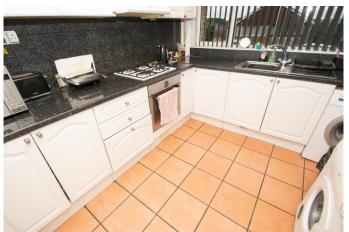

### Hallway

Lounge/Diner

17' 8" x 11' 3" (5.38m x 3.43m)

Kitchen

8' 11" x 9' 10" (2.72m x 2.99m)

Garage

**Bedroom One** 

17' 8" x 11' 0" (5.38m x 3.35m)