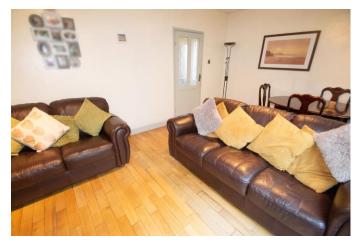

### Hallway

Lounge/Diner

17' 8" x 11' 3" (5.38m x 3.43m)

Kitchen

8' 11" x 9' 10" (2.72m x 2.99m)

Garage

**Bedroom One** 

17' 8" x 11' 0" (5.38m x 3.35m)