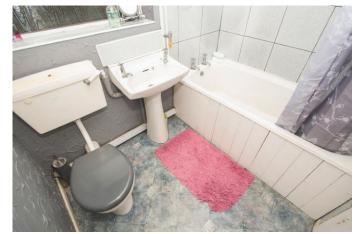

**Bedroom Two** 

9' 0" x 7' 9" min (2.74m x 2.36m)

**Bedroom Three** 

8' 6" x 10' 1" (2.59m x 3.07m)

**Bathroom** 

5' 5" x 6' 9" (1.65m x 2.06m)

**Airing Cupboard** 

Wardrobe