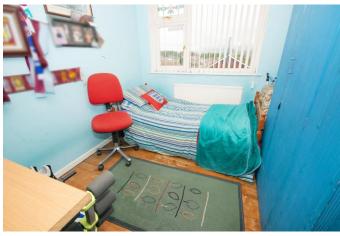

**Bedroom Two** 

9' 0" x 7' 9" min (2.74m x 2.36m)

**Bedroom Three** 

8' 6" x 10' 1" (2.59m x 3.07m)

**Bathroom** 

5' 5" x 6' 9" (1.65m x 2.06m)

**Airing Cupboard** 

Wardrobe