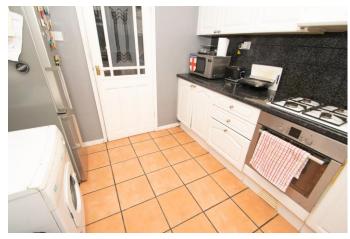

### Hallway

Lounge/Diner

17' 8" x 11' 3" (5.38m x 3.43m)

Kitchen

8' 11" x 9' 10" (2.72m x 2.99m)

Garage

**Bedroom One** 

17' 8" x 11' 0" (5.38m x 3.35m)