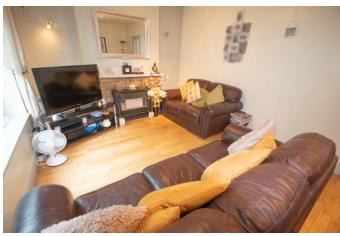

### Hallway

Lounge/Diner

17' 8" x 11' 3" (5.38m x 3.43m)

Kitchen

8' 11" x 9' 10" (2.72m x 2.99m)

Garage

**Bedroom One** 

17' 8" x 11' 0" (5.38m x 3.35m)