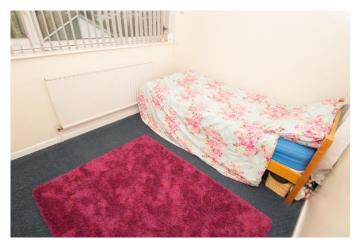

**Bedroom Two** 

9' 0" x 7' 9" min (2.74m x 2.36m)

**Bedroom Three** 

8' 6" x 10' 1" (2.59m x 3.07m)

**Bathroom** 

5' 5" x 6' 9" (1.65m x 2.06m)

**Airing Cupboard** 

Wardrobe