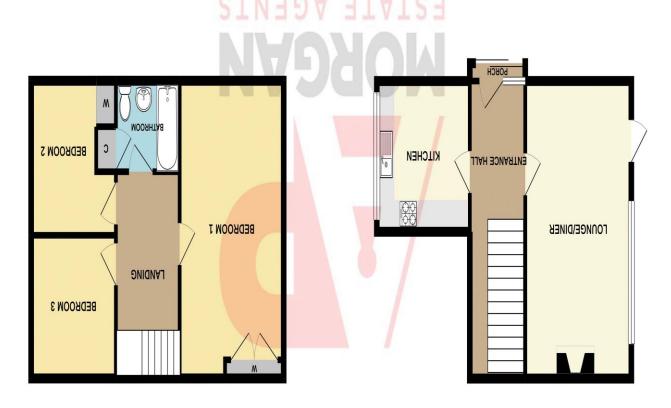

### Hallway

Lounge/Diner

17' 8" x 11' 3" (5.38m x 3.43m)

Kitchen

8' 11" x 9' 10" (2.72m x 2.99m)

Garage

**Bedroom One** 

17' 8" x 11' 0" (5.38m x 3.35m)

**Bedroom Two** 

9' 0" x 7' 9" min (2.74m x 2.36m)

**Bedroom Three** 

8' 6" x 10' 1" (2.59m x 3.07m)

**Bathroom** 

5' 5" x 6' 9" (1.65m x 2.06m)

**Airing Cupboard** 

Wardrobe

arrange a survey.

TOTAL FLOOR AREA: 867 sq. ft. (80.6 sq. m.) approx.

Made with Metropix ©2019 as to their operability or efficiency can be given. prospective purchaser. The services, systems and appliances shown have not been tested and no guarantee omission or mis-statement. This plan is for illustrative purposes only and should be used as such by any of doors, windows, rooms and any other items are approximate and no responsibility is taken for any error, Whilst every attempt has been made to ensure the accuracy of the floorplan contained here, measurements