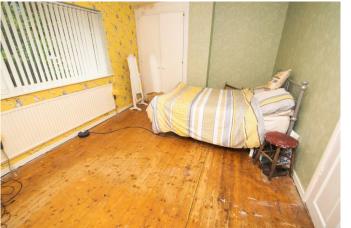

**Bedroom Two** 

9' 0" x 7' 9" min (2.74m x 2.36m)

**Bedroom Three** 

8' 6" x 10' 1" (2.59m x 3.07m)

**Bathroom** 

5' 5" x 6' 9" (1.65m x 2.06m)

**Airing Cupboard** 

Wardrobe