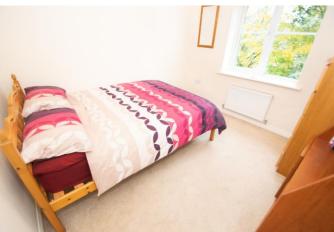

# **Details:**

**Entrance Hall** 

**Kitchen** 10' 9'' x 8' 9'' (3.2830m x 2.6568m)

Lounge/Diner 13' 10'' max x 16' 1'' max (4.2207m x 4.8912m)

Cupboard

**WC** 6' 11'' x 3' 3'' (2.1187m x 1.0021m)

Master Bedroom 9' 11'' x 9' 4'' (3.0103m x 2.8344m)