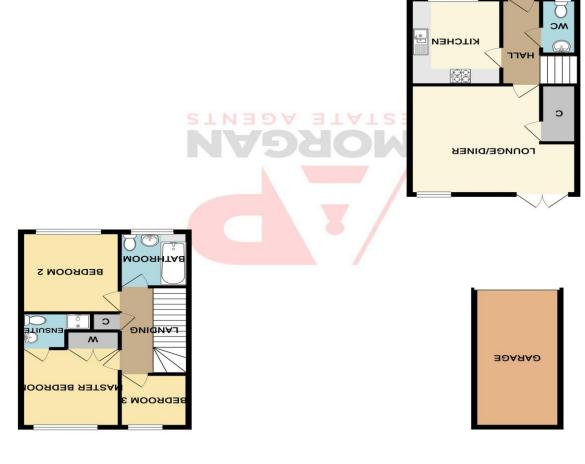

## **Description:**

AP Morgan are pleased to present this Three Bedroom Terraced House in Halesowen. Close to Halesowen Town Centre providing access to local shops and amenities, the M5, M42 and M6 for travel links to cities such as Birmingham as well as direct bus routes to Stourbridge, Birmingham and Merry Hill from Halesowen bus station. The property in brief comprises of: modernised Kitchen with gas cooker, Lounge/Diner with access to the Rear Garden, Cupboard storage and a sizeable WC. Upstairs there is a generous Master Bedroom with both a fitted Wardrobe and an En Suite with Shower, a second Double Bedroom Two, a well proportioned Bedroom Three, and a modern Family Bathroom. Outside: the Rear Garden is both Lawn and Paving, and there is access via a gate to the back of the property leading to the Garage and single off-road parking space, as well as side access from the front of the property. The front is pebbled and the lease of the property extends to the grass area in front including a protected tree. Please note: while this property is Freehold, the Garage is Leasehold. We recommend early viewings to avoid disappointment.

# **Details:**

**Entrance Hall** 

**Kitchen** 10' 9'' x 8' 9'' (3.2830m x 2.6568m)

Lounge/Diner 13' 10'' max x 16' 1'' max (4.2207m x 4.8912m)

Cupboard

**WC** 6' 11'' x 3' 3'' (2.1187m x 1.0021m)

Master Bedroom 9' 11'' x 9' 4'' (3.0103m x 2.8344m)

**En Suite** 4' 6'' x 6' 9'' (1.3611m x 2.0552m)

Wardrobe

**Bedroom Two** 10' 0'' x 9' 4'' (3.0598m x 2.8459m)

**Bedroom Three** 6' 8'' x 6' 7'' (2.0282m x 1.9993m)

Bathroom 7' 0'' x 6' 7'' (2.1378m x 2.0172m)