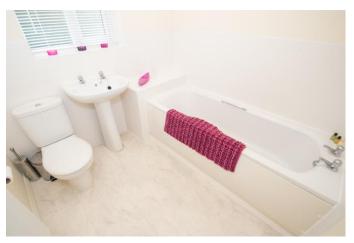

# **Details:**

**Entrance Hall** 

**Kitchen** 10' 9'' x 8' 9'' (3.2830m x 2.6568m)

Lounge/Diner 13' 10'' max x 16' 1'' max (4.2207m x 4.8912m)

Cupboard

**WC** 6' 11'' x 3' 3'' (2.1187m x 1.0021m)

Master Bedroom 9' 11'' x 9' 4'' (3.0103m x 2.8344m)

**En Suite** 4' 6'' x 6' 9'' (1.3611m x 2.0552m)

Wardrobe

**Bedroom Two** 10' 0'' x 9' 4'' (3.0598m x 2.8459m)

**Bedroom Three** 6' 8'' x 6' 7'' (2.0282m x 1.9993m)

Bathroom 7' 0'' x 6' 7'' (2.1378m x 2.0172m)