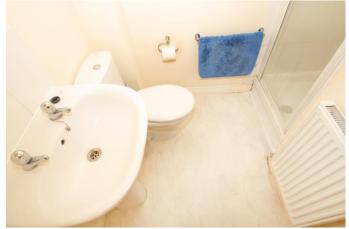

# **Details:**

**Entrance Hall** 

**Kitchen** 10' 9'' x 8' 9'' (3.2830m x 2.6568m)

Lounge/Diner 13' 10'' max x 16' 1'' max (4.2207m x 4.8912m)

Cupboard

**WC** 6' 11'' x 3' 3'' (2.1187m x 1.0021m)

Master Bedroom 9' 11'' x 9' 4'' (3.0103m x 2.8344m)