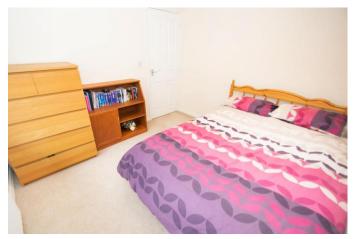

# **Details:**

**Entrance Hall** 

**Kitchen** 10' 9'' x 8' 9'' (3.2830m x 2.6568m)

Lounge/Diner 13' 10'' max x 16' 1'' max (4.2207m x 4.8912m)

Cupboard

**WC** 6' 11'' x 3' 3'' (2.1187m x 1.0021m)

Master Bedroom 9' 11'' x 9' 4'' (3.0103m x 2.8344m)