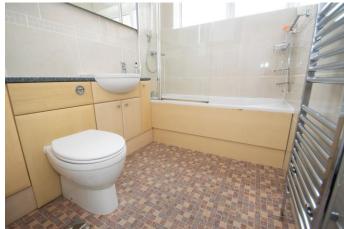

17' 7" x 8' 8" (5.36m x 2.64m)

Lounge

15' 5" max x 15' 11" (4.70m x 4.85m)

**Family Bathroom** 

10' 1" x 5' 6" (3.07m x 1.68m)

**Bedroom One** 

10' 0" x 15' 11" (3.05m x 4.85m)

**Bedroom Two** 