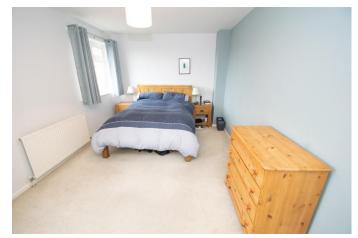

17' 7" x 8' 8" (5.36m x 2.64m)

Lounge

15' 5" max x 15' 11" (4.70m x 4.85m)

**Family Bathroom** 

10' 1" x 5' 6" (3.07m x 1.68m)

**Bedroom One** 

10' 0" x 15' 11" (3.05m x 4.85m)

**Bedroom Two** 