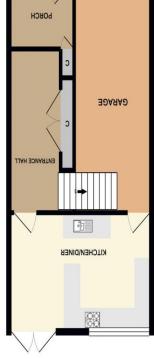

#### **Details:**

**Porch** 

**Entrance Hall** 

Cupboard

Kitchen/Diner

9' 6" x 15' 11" (2.89m x 4.85m)

Cupboard

Garage

17' 7" x 8' 8" (5.36m x 2.64m)

Lounge

15' 5" max x 15' 11" (4.70m x 4.85m)

**Family Bathroom** 

10' 1" x 5' 6" (3.07m x 1.68m)

**Bedroom One** 

10' 0" x 15' 11" (3.05m x 4.85m)

**Bedroom Two** 

12' 6" x 8' 7" (3.81m x 2.61m)

**Bedroom Three** 

12' 4" x 7' 0" (3.76m x 2.13m)

**EPC Rating:** 

Council Tax Band: (tbc by solicitors).

Tenure: (tbc by solicitors).

For more information or to arrange a viewing, please call us on 0121 809 9809.

(.m.ps 3.04) 2ND FLOOR 437 sq. ft.

**BEDROOM 1** 

**BEDROOM 2** 

SHOWER ROOF

**BEDKOOM 3** 

LANDING

( 42.5 sq. m.) 1ST FLOOR 458 sq. ft.

иооянтая.

(.m.ps 6.04) GROUND FLOOR 437 sq. ft.

TOTAL FLOOR AREA: 1332 sq. ft. ( 123.7 sq. m.) approx.

TOUNGE

LANDING

BEDBOOM ¢

set to their objective purchaser. The services, systems and appliances shown have not been tested and no guarantee omission or mis-statement. This plan is for illustrative purposes only and should be used as such by any of doors, windows, rooms and any other items are approximate and no responsibility is taken for any error, Whilst every attempt has been made to ensure the accuracy of the floorplan contained here, measurements