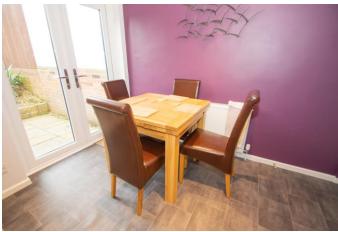

#### **Details:**

**Porch** 

**Entrance Hall** 

Cupboard

Kitchen/Diner

9' 6" x 15' 11" (2.89m x 4.85m)

Cupboard

Garage

17' 7" x 8' 8" (5.36m x 2.64m)

Lounge

15' 5" max x 15' 11" (4.70m x 4.85m)

**Family Bathroom** 

10' 1" x 5' 6" (3.07m x 1.68m)

**Bedroom One** 

10' 0" x 15' 11" (3.05m x 4.85m)

**Bedroom Two** 