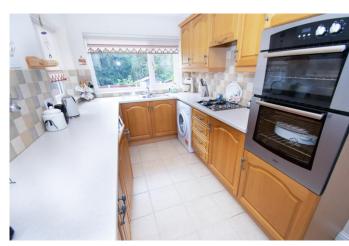

## **Description:**

AP Morgan is please to present this 3-bedroom semi-detached house with no onward chain, which is ideally located for Halesowen town centre, Leasowes Park, good local schools, and main commuter routes across the region and to the M5. The property briefly comprises: Spacious reception hall with W.C. off, the lounge diner is L-shaped and has a feature fireplace and French doors leading to the rear garden. The kitchen has matching units and cupboards, an inset sink with drainer, washing machine and integrated oven, gas hob, fridge and freezer. Upstairs presents double bedroom 1 with fitted wardrobes, spacious bedroom 2 with storage cupboard, and bedroom 3 also with fitted wardrobe. The family bathroom has a shower over the bath and airing cupboard. Outside to the front of the property is the garden and drive leading to the garage giving off-road parking. To the rear is the terraced garden with a patio area and lawn. The property further benefits from gas central heating and double glazing.

# **Details:**

**Reception Hall** 15' 10'' x 10' 9'' max (4.82m x 3.27m)

W.C.

Lounge/Diner 19' 0'' max x 16' 0'' max (5.79m x 4.87m)

**Kitchen** 15' 6'' x 7' 3'' (4.72m x 2.21m)

Stairs rise to first floor

**Bedroom 1** 11' 4'' x 11' 0'' (3.45m x 3.35m)