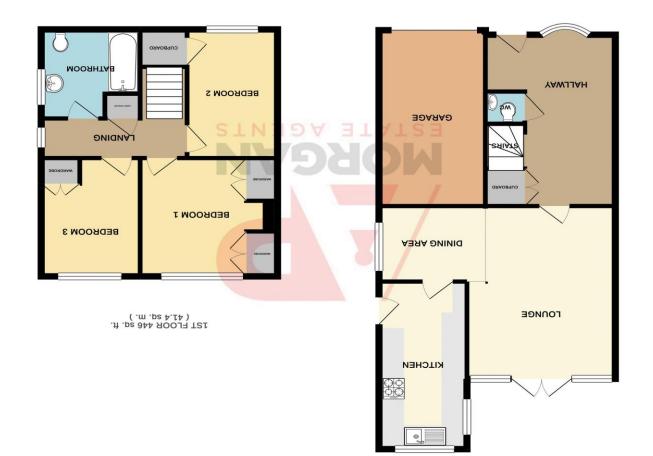

# **Details:**

**Reception Hall** 15' 10'' x 10' 9'' max (4.82m x 3.27m)

W.C.

Lounge/Diner 19' 0'' max x 16' 0'' max (5.79m x 4.87m)

**Kitchen** 15' 6'' x 7' 3'' (4.72m x 2.21m)

Stairs rise to first floor

**Bedroom 1** 11' 4'' x 11' 0'' (3.45m x 3.35m)

**Bedroom 2** 11' 11'' x 7' 4'' (3.63m x 2.23m)

**Bedroom 3** 11' 0'' x 7' 4'' (3.35m x 2.23m)

Bathroom 8' 5'' x 8' 0'' max (2.56m x 2.44m)

Garage 16' 2'' x 8' 8'' (4.92m x 2.64m)

EPC Rating: D Council Tax Band: C (tbc by solicitors). Tenure: Freehold (tbc by solicitors).