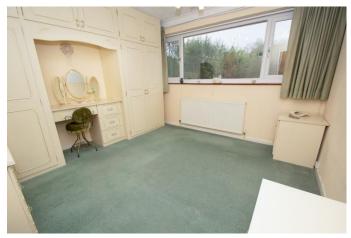

## **Description:**

AP Morgan is please to present this 3-bedroom semi-detached house with no onward chain, which is ideally located for Halesowen town centre, Leasowes Park, good local schools, and main commuter routes across the region and to the M5. The property briefly comprises: Spacious reception hall with W.C. off, the lounge diner is L-shaped and has a feature fireplace and French doors leading to the rear garden. The kitchen has matching units and cupboards, an inset sink with drainer, washing machine and integrated oven, gas hob, fridge and freezer. Upstairs presents double bedroom 1 with fitted wardrobes, spacious bedroom 2 with storage cupboard, and bedroom 3 also with fitted wardrobe. The family bathroom has a shower over the bath and airing cupboard. Outside to the front of the property is the garden and drive leading to the garage giving off-road parking. To the rear is the terraced garden with a patio area and lawn. The property further benefits from gas central heating and double glazing.

# **Details:**

**Reception Hall** 15' 10'' x 10' 9'' max (4.82m x 3.27m)

W.C.

Lounge/Diner 19' 0'' max x 16' 0'' max (5.79m x 4.87m)

**Kitchen** 15' 6'' x 7' 3'' (4.72m x 2.21m)

Stairs rise to first floor

**Bedroom 1** 11' 4'' x 11' 0'' (3.45m x 3.35m)