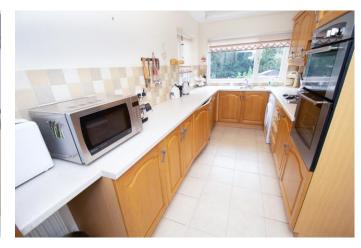

## **Description:**

AP Morgan is please to present this 3-bedroom semi-detached house with no onward chain, which is ideally located for Halesowen town centre, Leasowes Park, good local schools, and main commuter routes across the region and to the M5. The property briefly comprises: Spacious reception hall with W.C. off, the lounge diner is L-shaped and has a feature fireplace and French doors leading to the rear garden. The kitchen has matching units and cupboards, an inset sink with drainer, washing machine and integrated oven, gas hob, fridge and freezer. Upstairs presents double bedroom 1 with fitted wardrobes, spacious bedroom 2 with storage cupboard, and bedroom 3 also with fitted wardrobe. The family bathroom has a shower over the bath and airing cupboard. Outside to the front of the property is the garden and drive leading to the garage giving off-road parking. To the rear is the terraced garden with a patio area and lawn. The property further benefits from gas central heating and double glazing.

# **Details:**

**Reception Hall** 15' 10'' x 10' 9'' max (4.82m x 3.27m)

W.C.

Lounge/Diner 19' 0'' max x 16' 0'' max (5.79m x 4.87m)

**Kitchen** 15' 6'' x 7' 3'' (4.72m x 2.21m)

Stairs rise to first floor

**Bedroom 1** 11' 4'' x 11' 0'' (3.45m x 3.35m)