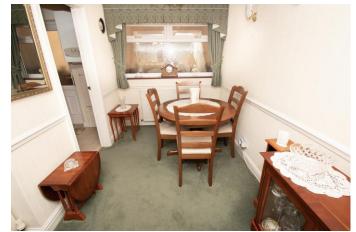

## **Description:**

AP Morgan is please to present this 3-bedroom semi-detached house with no onward chain, which is ideally located for Halesowen town centre, Leasowes Park, good local schools, and main commuter routes across the region and to the M5. The property briefly comprises: Spacious reception hall with W.C. off, the lounge diner is L-shaped and has a feature fireplace and French doors leading to the rear garden. The kitchen has matching units and cupboards, an inset sink with drainer, washing machine and integrated oven, gas hob, fridge and freezer. Upstairs presents double bedroom 1 with fitted wardrobes, spacious bedroom 2 with storage cupboard, and bedroom 3 also with fitted wardrobe. The family bathroom has a shower over the bath and airing cupboard. Outside to the front of the property is the garden and drive leading to the garage giving off-road parking. To the rear is the terraced garden with a patio area and lawn. The property further benefits from gas central heating and double glazing.

# **Details:**

**Reception Hall** 15' 10'' x 10' 9'' max (4.82m x 3.27m)

W.C.

Lounge/Diner 19' 0'' max x 16' 0'' max (5.79m x 4.87m)

**Kitchen** 15' 6'' x 7' 3'' (4.72m x 2.21m)

Stairs rise to first floor

**Bedroom 1** 11' 4'' x 11' 0'' (3.45m x 3.35m)