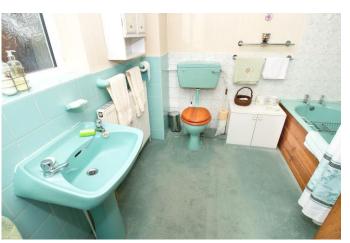

## **Description:**

AP Morgan is please to present this 3-bedroom semi-detached house with no onward chain, which is ideally located for Halesowen town centre, Leasowes Park, good local schools, and main commuter routes across the region and to the M5. The property briefly comprises: Spacious reception hall with W.C. off, the lounge diner is L-shaped and has a feature fireplace and French doors leading to the rear garden. The kitchen has matching units and cupboards, an inset sink with drainer, washing machine and integrated oven, gas hob, fridge and freezer. Upstairs presents double bedroom 1 with fitted wardrobes, spacious bedroom 2 with storage cupboard, and bedroom 3 also with fitted wardrobe. The family bathroom has a shower over the bath and airing cupboard. Outside to the front of the property is the garden and drive leading to the garage giving off-road parking. To the rear is the terraced garden with a patio area and lawn. The property further benefits from gas central heating and double glazing.

**Bedroom 2** 11' 11'' x 7' 4'' (3.63m x 2.23m)

**Bedroom 3** 11' 0'' x 7' 4'' (3.35m x 2.23m)

Bathroom 8' 5'' x 8' 0'' max (2.56m x 2.44m)

Garage 16' 2'' x 8' 8'' (4.92m x 2.64m)

EPC Rating: D Council Tax Band: C (tbc by solicitors). Tenure: Freehold (tbc by solicitors).