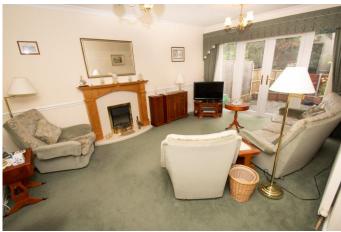

## **Description:**

AP Morgan is please to present this 3-bedroom semi-detached house with no onward chain, which is ideally located for Halesowen town centre, Leasowes Park, good local schools, and main commuter routes across the region and to the M5. The property briefly comprises: Spacious reception hall with W.C. off, the lounge diner is L-shaped and has a feature fireplace and French doors leading to the rear garden. The kitchen has matching units and cupboards, an inset sink with drainer, washing machine and integrated oven, gas hob, fridge and freezer. Upstairs presents double bedroom 1 with fitted wardrobes, spacious bedroom 2 with storage cupboard, and bedroom 3 also with fitted wardrobe. The family bathroom has a shower over the bath and airing cupboard. Outside to the front of the property is the garden and drive leading to the garage giving off-road parking. To the rear is the terraced garden with a patio area and lawn. The property further benefits from gas central heating and double glazing.

# **Details:**

**Reception Hall** 15' 10'' x 10' 9'' max (4.82m x 3.27m)

W.C.

Lounge/Diner 19' 0'' max x 16' 0'' max (5.79m x 4.87m)

**Kitchen** 15' 6'' x 7' 3'' (4.72m x 2.21m)

Stairs rise to first floor

**Bedroom 1** 11' 4'' x 11' 0'' (3.45m x 3.35m)