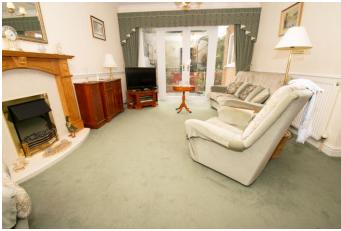

## **Description:**

AP Morgan is please to present this 3-bedroom semi-detached house with no onward chain, which is ideally located for Halesowen town centre, Leasowes Park, good local schools, and main commuter routes across the region and to the M5. The property briefly comprises: Spacious reception hall with W.C. off, the lounge diner is L-shaped and has a feature fireplace and French doors leading to the rear garden. The kitchen has matching units and cupboards, an inset sink with drainer, washing machine and integrated oven, gas hob, fridge and freezer. Upstairs presents double bedroom 1 with fitted wardrobes, spacious bedroom 2 with storage cupboard, and bedroom 3 also with fitted wardrobe. The family bathroom has a shower over the bath and airing cupboard. Outside to the front of the property is the garden and drive leading to the garage giving off-road parking. To the rear is the terraced garden with a patio area and lawn. The property further benefits from gas central heating and double glazing.

# **Details:**

**Reception Hall** 15' 10'' x 10' 9'' max (4.82m x 3.27m)

W.C.

Lounge/Diner 19' 0'' max x 16' 0'' max (5.79m x 4.87m)

**Kitchen** 15' 6'' x 7' 3'' (4.72m x 2.21m)

Stairs rise to first floor

**Bedroom 1** 11' 4'' x 11' 0'' (3.45m x 3.35m)