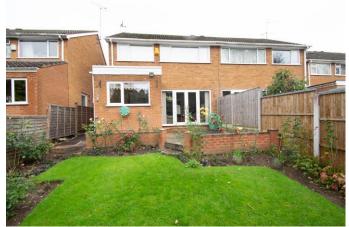

## **Description:**

AP Morgan is please to present this 3-bedroom semi-detached house with no onward chain, which is ideally located for Halesowen town centre, Leasowes Park, good local schools, and main commuter routes across the region and to the M5. The property briefly comprises: Spacious reception hall with W.C. off, the lounge diner is L-shaped and has a feature fireplace and French doors leading to the rear garden. The kitchen has matching units and cupboards, an inset sink with drainer, washing machine and integrated oven, gas hob, fridge and freezer. Upstairs presents double bedroom 1 with fitted wardrobes, spacious bedroom 2 with storage cupboard, and bedroom 3 also with fitted wardrobe. The family bathroom has a shower over the bath and airing cupboard. Outside to the front of the property is the garden and drive leading to the garage giving off-road parking. To the rear is the terraced garden with a patio area and lawn. The property further benefits from gas central heating and double glazing.