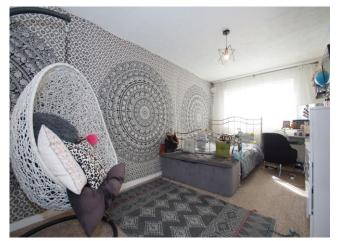

#### **Bedroom 2**

16' 6" x 8' 10" (5.03m x 2.69m)

#### **Bedroom 3**

12' 4" x 8' 11" (3.76m x 2.72m)

#### **Bedroom 4**

8' 10" x 8' 11" (max. into wardrobe) (2.69m x 2.72m)