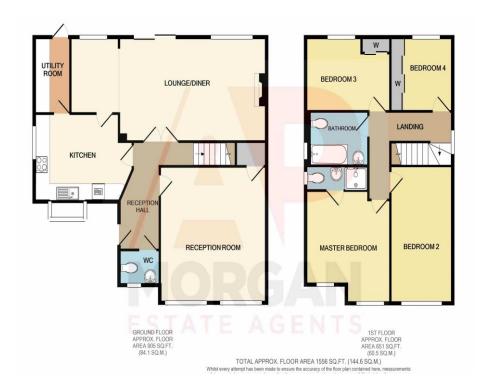

The layout briefly comprises: Entrance Hallway, Clooakroom/Guest WC, Spacious Lounge/Diner, Spacious Second Reception Room, Fitted Kitchen/Diner and a Utility Room to the Ground Floor;

Master Bedroom with En-suite Shower Room, Further Three Double Bedrooms and a Good-sized Family Bathroom to the First Floor.

# **Family Bathroom**

9' 0" x 5' 10" (2.74m x 1.78m)

Please Note: These plans are for information only and not to scale.

**Tenure:** We have been advised by our vendor that the property is **Freehold** (tbc by solicitors).