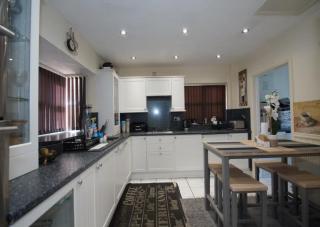

**Beckett Close**

Riverside | Redditch

# Four-Bedroom Detached House - Spacious Living Accommodation

This Particularly Well-presented Four-Bedroom Detached Family Home enjoys a sought-after location, being conveniently set for access to the town centre facilities, shopping centre, railway station, bus route and national road networks.

The layout briefly comprises: Entrance Hallway, Clooakroom/Guest WC, Spacious Lounge/Diner, Spacious Second Reception Room, Fitted Kitchen/Diner and a Utility Room to the Ground Floor;

Master Bedroom with En-suite Shower Room, Further Three Double Bedrooms and a Good-sized Family Bathroom to the First Floor.

The property further benefits from a Pleasant Rear Garden, Ample Driveway Parking to the front, Double Glazing and Central Heating System.













# **Details**

### **Entrance Hallway**

#### **Cloakroom/Guest WC**

5' 9" x 4' 2" (1.75m x 1.27m)

#### **Lounge/Diner (Living Area)**

21' 7" x 12' 1" (6.57m x 3.68m)

#### **Lounge/Diner (Dining Area)**

7' 11" x 6' 6" (2.41m x 1.98m)

#### **Reception Room Two**

16' 3" x 15' 2" (4.95m x 4.62m)

#### Kitchen/Diner

15' 0" (max) x 10' 6" (4.57m x 3.20m)

#### **Utility room**

7' 11" x 5' 2" (2.41m x 1.57m)

#### **Master bedroom**

11' 3" (min) x 12' 4" (3.43m x 3.76m)

#### **En-suite**

9' 0" x 2' 11" (2.74m x 0.89m)

#### **Bedroom 2**

16' 6" x 8' 10" (5.03m x 2.69m)

#### **Bedroom 3**

12' 4" x 8' 11" (3.76m x 2.72m)

#### **Bedroom 4**

8' 10" x 8' 11" (max. into wardrobe) (2.69m x 2.72m)

# **Family Bathroom**

9' 0" x 5' 10" (2.74m x 1.78m)













Please Note: The