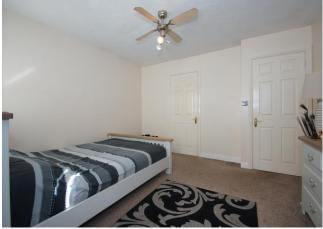

#### **Bedroom 2**

16' 6" x 8' 10" (5.03m x 2.69m)

#### **Bedroom 3**

12' 4" x 8' 11" (3.76m x 2.72m)

#### **Bedroom 4**

8' 10" x 8' 11" (max. into wardrobe) (2.69m x 2.72m)