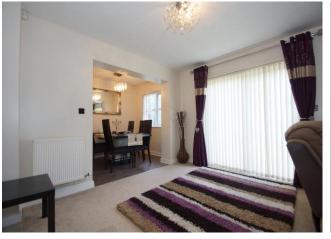

#### **Lounge/Diner (Living Area)**

21' 7" x 12' 1" (6.57m x 3.68m)

#### **Lounge/Diner (Dining Area)**

7' 11" x 6' 6" (2.41m x 1.98m)