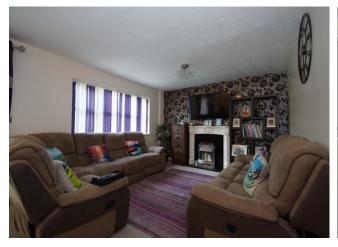

## **Beckett Close**

Riverside | Redditch

# Four-Bedroom Detached House - Spacious Living Accommodation

This Particularly Well-presented Four-Bedroom Detached Family Home enjoys a sought-after location, being conveniently set for access to the town centre facilities, shopping centre, railway station, bus route and national road networks.

The layout briefly comprises: Entrance Hallway, Clooakroom/Guest WC, Spacious Lounge/Diner, Spacious Second Reception Room, Fitted Kitchen/Diner and a Utility Room to the Ground Floor;

Master Bedroom with En-suite Shower Room, Further Three Double Bedrooms and a Good-sized Family Bathroom to the First Floor.

The property further benefits from a Pleasant Rear Garden, Ample Driveway Parking to the front, Double Glazing and Central Heating System.













# **Details**

### **Entrance Hallway**

#### **Cloakroom/Guest WC**

5' 9" x 4' 2" (1.75m x 1.27m)

#### **Lounge/Diner (Living Area)**

21' 7" x 12' 1" (6.57m x 3.68m)

#### **Lounge/Diner (Dining Area)**

7' 11" x 6' 6" (2.41m x 1.98m)

#### **Reception Room Two**

16' 3" x 15' 2" (4.95m x 4.62m)

#### Kitchen/Diner

15' 0" (max) x 10' 6" (4.57m x 3.20m)

#### **Utility room**

7' 11" x 5' 2" (2.41m x 1.57m)

#### **Master bedroom**

11' 3" (min) x 12' 4" (3.43m x 3.76m)

#### **En-suite**

9' 0" x 2' 11" (2.74m x 0.89m)

#### **Bedroom 2**

16' 6" x 8' 10" (5.03m x 2.69m)

#### **Bedroom 3**

12' 4" x 8' 11" (3.76m x 2.72m)

#### **Bedroom 4**

8' 10" x 8' 11" (max. into wardrobe) (2.69m x 2.72m)

# **Family Bathroom**

9' 0" x 5' 10" (2.74m x 1.78m)













Please Note: T