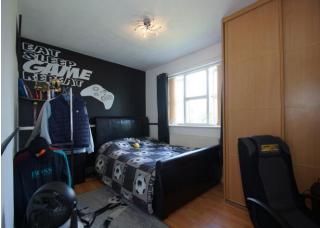

#### **Bedroom 2**

16' 6" x 8' 10" (5.03m x 2.69m)

#### **Bedroom 3**

12' 4" x 8' 11" (3.76m x 2.72m)

#### **Bedroom 4**

8' 10" x 8' 11" (max. into wardrobe) (2.69m x 2.72m)