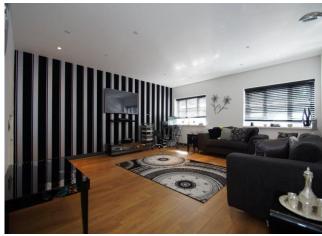

#### **Lounge/Diner (Living Area)**

21' 7" x 12' 1" (6.57m x 3.68m)

#### **Lounge/Diner (Dining Area)**

7' 11" x 6' 6" (2.41m x 1.98m)