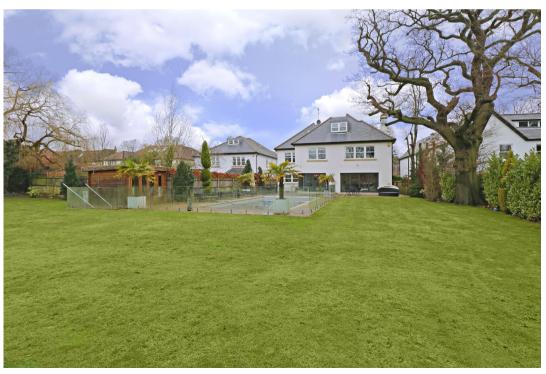

Stunning entrance hall | 3 Reception Rooms | Superb kitchen
Study | Cinema Room | Gym | Outdoor pool

Master bedroom suite with dressing room and en-suite bathroom | 4 further bedrooms.

Ample parking behind gates | Large L-shaped Garden

Neatly manicured gardens and grounds

Approximately 5,880 sq. ft.

For sale Freehold.

Viewing by appointment only.

**Shopping:** There is convenient day-to-day shopping in Radlett half a mile away. More extensive shopping amenities can be found in Watford 6 miles, St Albans 5 miles or in the West End which is an easy drive by car in 20 miles or by train in 22 minutes.