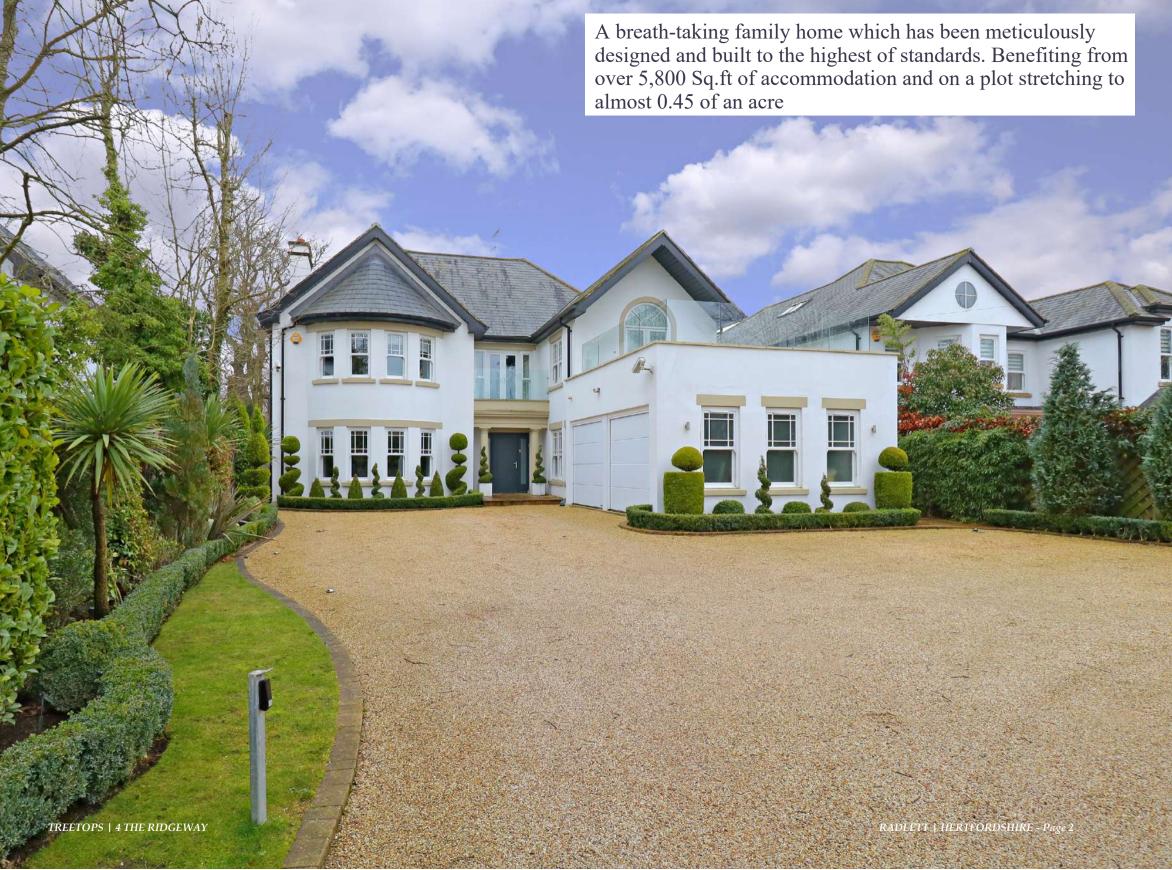

## Treetops

RADLETT / HERTFORDSHIRE

## Treetops

## RADLETT | HERTFORDSHIRE | WD7 8PR

St Albans 5 miles | Watford 6 miles | Central London 16.5 miles | Luton Airport 17.5 miles | Heathrow Airport 25 miles

Direct trains from Radlett to St Pancras in 22 minutes. (All distances and times approximate).

Stunning entrance hall | 3 Reception Rooms | Superb kitchen
Study | Cinema Room | Gym | Outdoor pool

Master bedroom suite with dressing room and en-suite bathroom | 4 further bedrooms.

Ample parking behind gates | Large L-shaped Garden

Neatly manicured gardens and grounds

Approximately 5,880 sq. ft.

For sale Freehold.

Viewing by appointment only.

**Shopping:** There is convenient day-to-day shopping in Radlett half a mile away. More extensive shopping amenities can be found in Watford 6 miles, St Albans 5 miles or in the West End which is an easy drive by car in 20 miles or by train in 22 minutes.