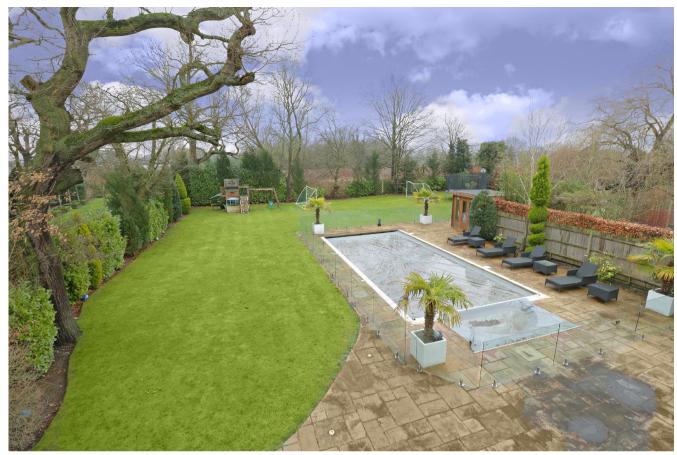

Stunning entrance hall | 3 Reception Rooms | Superb kitchen
Study | Cinema Room | Gym | Outdoor pool

Master bedroom suite with dressing room and en-suite bathroom | 4 further bedrooms.

Ample parking behind gates | Large L-shaped Garden

Neatly manicured gardens and grounds

Approximately 5,880 sq. ft.

For sale Freehold.

Viewing by appointment only.

**Shopping:** There is convenient day-to-day shopping in Radlett half a mile away. More extensive shopping amenities can be found in Watford 6 miles, St Albans 5 miles or in the West End which is an easy drive by car in 20 miles or by train in 22 minutes.