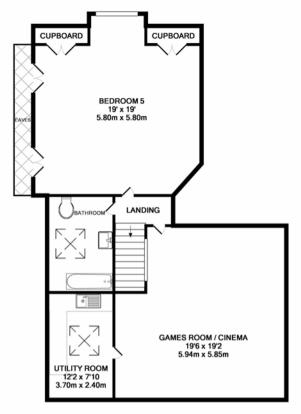

s School, Queenwood School for girls, Purcell School of Music, Aldenham School, Harrow, St Albans School and Eton College.



**Airports:** Luton Airport and Heathrow Airport are within 17.5 miles and 25 miles respectively. Northolt Private Airport is also convenient about 10 miles to the south.



**Communications:** Radlett is superbly located for access into London via the A1 M or M1 with Junction 5 lying within 3.5 miles or the M25 Junction 22 within 3.5 miles. This gives fast access into Central London or the national motorway networks.



Golf Courses: There are a number of good golf courses nearby including Aldenham Golf and Country Club, Moor Park Golf Course, Brocket Hall, Verulam Golf Course and The Grove Country Club and Spa also nearby.











































2ND FLOOR

GROUND FLOOR 1ST FLOOR

## L U M L E Y E S TATES