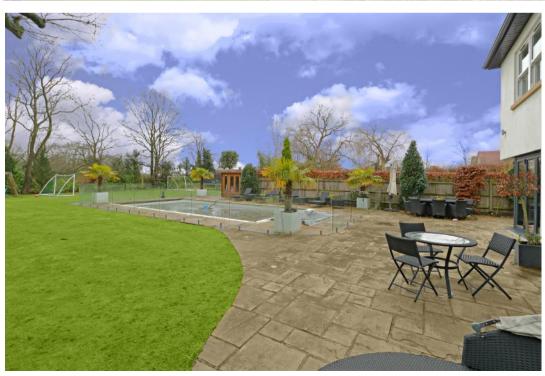

Stunning entrance hall | 3 Reception Rooms | Superb kitchen
Study | Cinema Room | Gym | Outdoor pool

Master bedroom suite with dressing room and en-suite bathroom | 4 further bedrooms.

Ample parking behind gates | Large L-shaped Garden

Neatly manicured gardens and grounds

Approximately 5,880 sq. ft.

For sale Freehold.

Viewing by appointment only.

**Shopping:** There is convenient day-to-day shopping in Radlett half a mile away. More extensive shopping amenities can be found in Watford 6 miles, St Albans 5 miles or in the West End which is an easy drive by car in 20 miles or by train in 22 minutes.