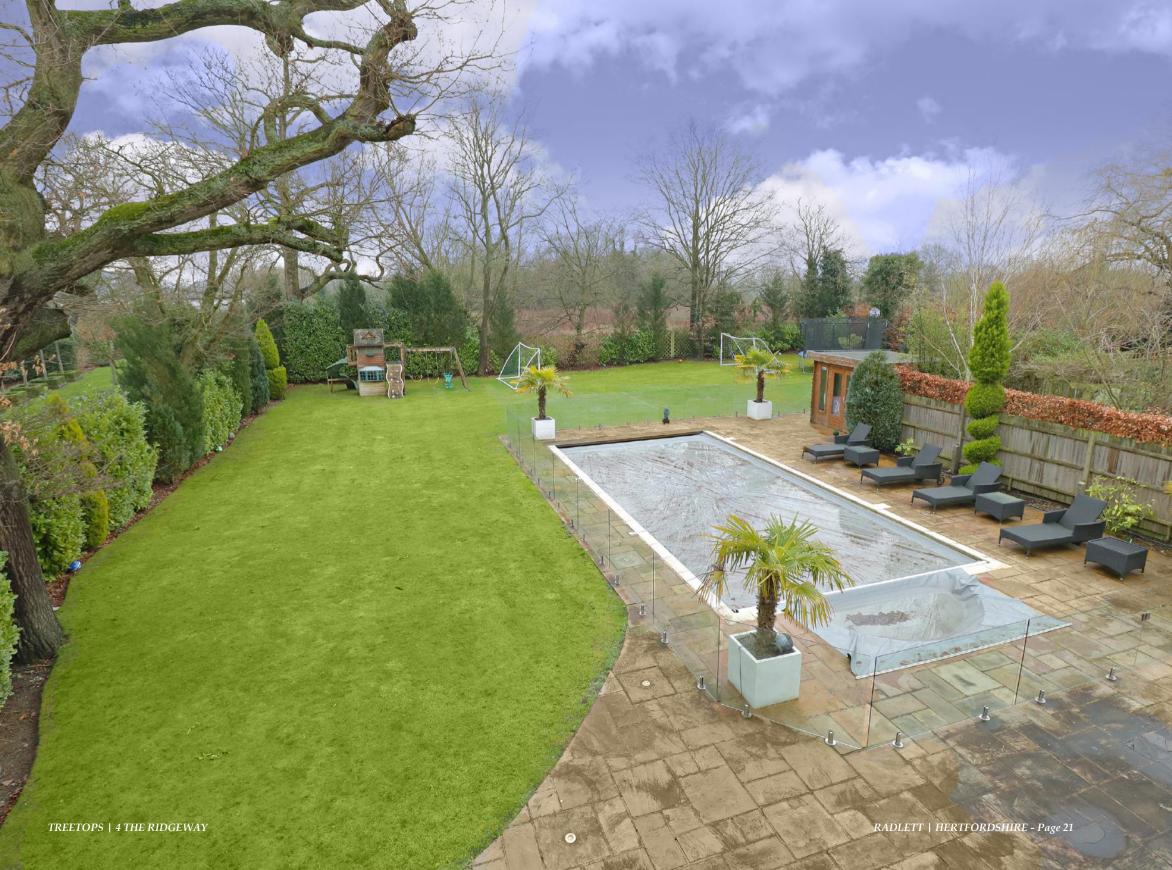

Stunning entrance hall | 3 Reception Rooms | Superb kitchen
Study | Cinema Room | Gym | Outdoor pool

Master bedroom suite with dressing room and en-suite bathroom | 4 further bedrooms.

Ample parking behind gates | Large L-shaped Garden

Neatly manicured gardens and grounds

Approximately 5,880 sq. ft.

For sale Freehold.

Viewing by appointment only.

**Shopping:** There is convenient day-to-day shopping in Radlett half a mile away. More extensive shopping amenities can be found in Watford 6 miles, St Albans 5 miles or in the West End which is an easy drive by car in 20 miles or by train in 22 minutes.