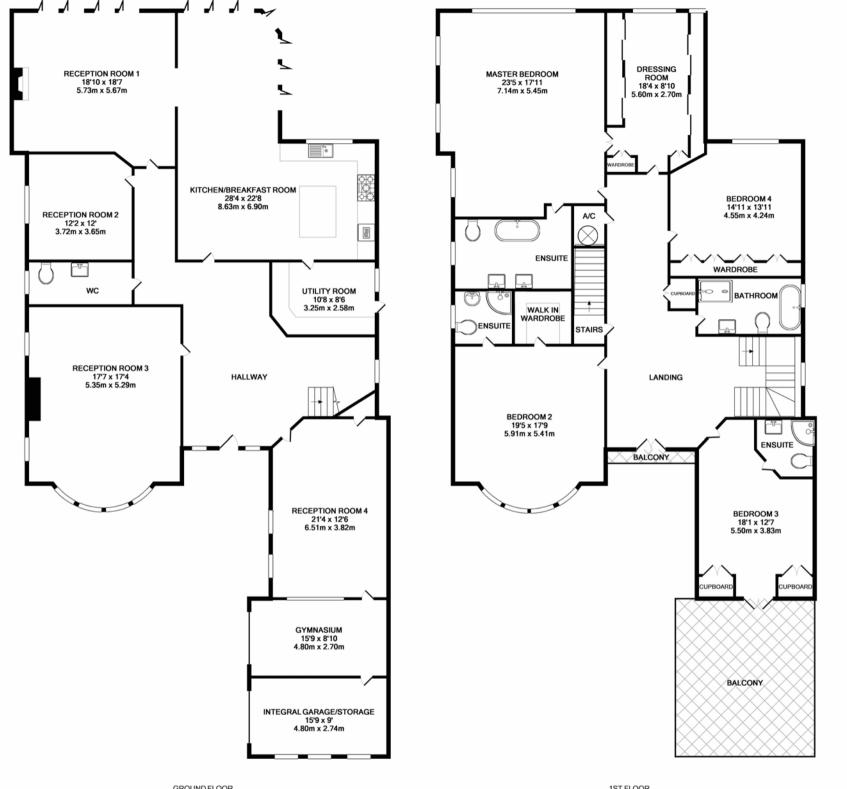

Stunning entrance hall | 3 Reception Rooms | Superb kitchen
Study | Cinema Room | Gym | Outdoor pool

Master bedroom suite with dressing room and en-suite bathroom | 4 further bedrooms.

Ample parking behind gates | Large L-shaped Garden

Neatly manicured gardens and grounds

Approximately 5,880 sq. ft.

For sale Freehold.

Viewing by appointment only.

**Shopping:** There is convenient day-to-day shopping in Radlett half a mile away. More extensive shopping amenities can be found in Watford 6 miles, St Albans 5 miles or in the West End which is an easy drive by car in 20 miles or by train in 22 minutes.

2ND FLOOR

GROUND FLOOR 1ST FLOOR