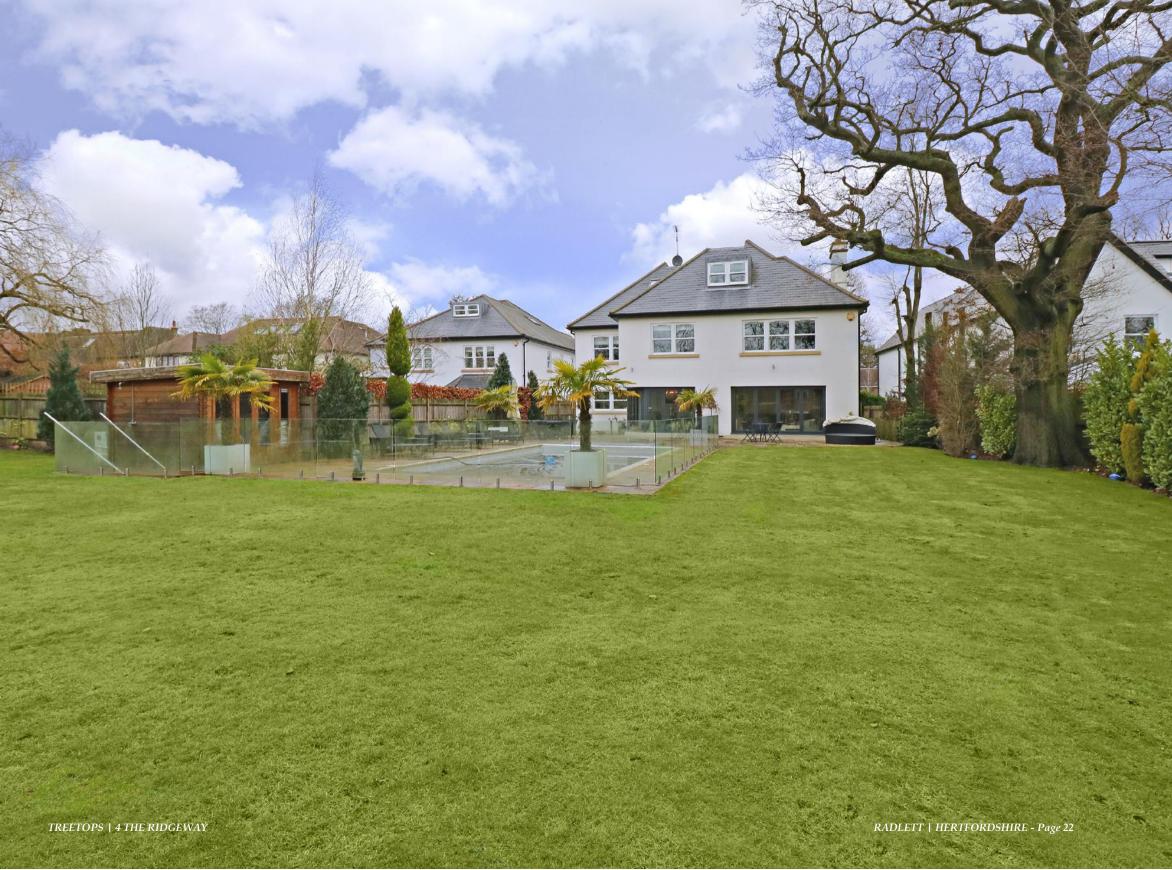

Stunning entrance hall | 3 Reception Rooms | Superb kitchen
Study | Cinema Room | Gym | Outdoor pool

Master bedroom suite with dressing room and en-suite bathroom | 4 further bedrooms.

Ample parking behind gates | Large L-shaped Garden

Neatly manicured gardens and grounds

Approximately 5,880 sq. ft.

For sale Freehold.

Viewing by appointment only.

**Shopping:** There is convenient day-to-day shopping in Radlett half a mile away. More extensive shopping amenities can be found in Watford 6 miles, St Albans 5 miles or in the West End which is an easy drive by car in 20 miles or by train in 22 minutes.