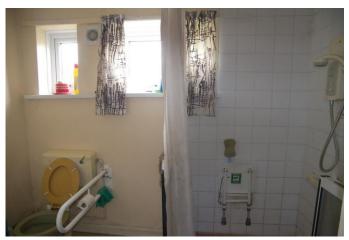

### **BATHROOM**

Adapted bathroom with walk in shower, low level WC and sink.

First floor WC

%epcGraph\_c\_1\_339%