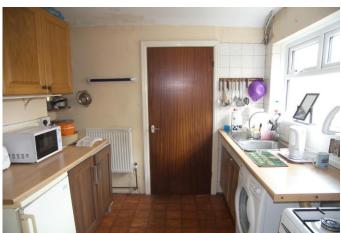

#### **KITCHEN**

8' 9" x 8' 2" (2.67m x 2.49m)

Upvc window to side, pantry area, a range of wall and floor units, Stainless steel sink and drainer.