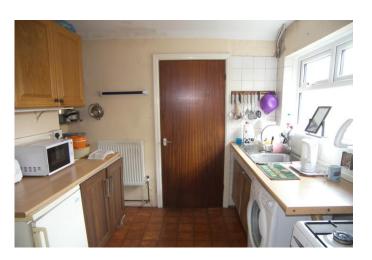

#### **KITCHEN**

8' 9" x 8' 2" (2.67m x 2.49m)

Upvc window to side, pantry area, a range of wall and floor units, Stainless steel sink and drainer.