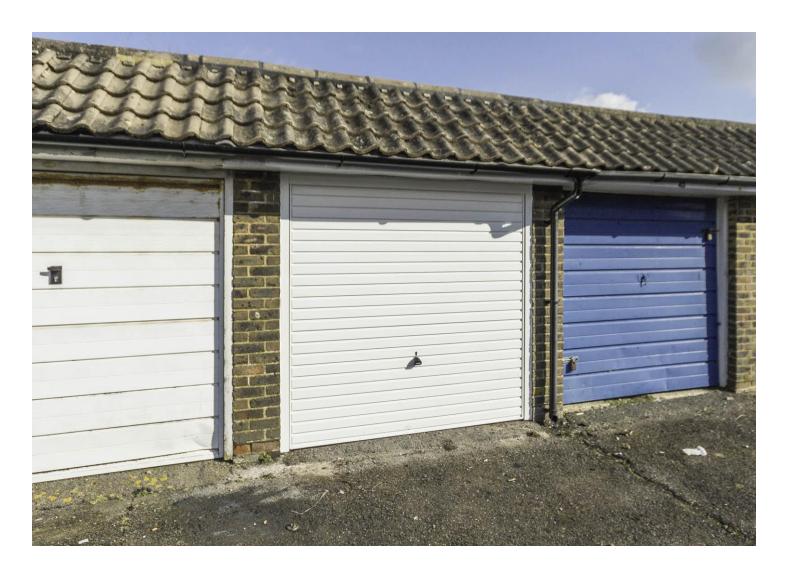

GARAGE 46, CHEVIOT CLOSE, EAST PRESTON, WEST SUSSEX

A single garage measuring approximately 16' x 8'3 (4.88m x 2.51m) having the benefit of a new door and roof. The garage is situated in a compound off Cheviot Close.