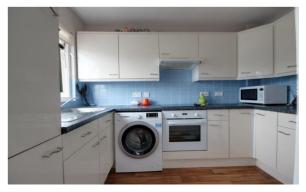

#### Internal Accommodation

Front door opens into enclosed hallway with access to cloakroom, then into open plan living and dining area, through door to kitchen and rear door giving access to courtyard garden. On the second floor there are two good size double bedrooms and family bathroom with bath and electric shower over.