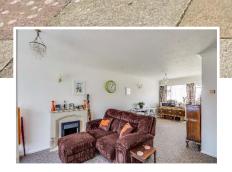

#### Internal Accommodation

Front door opens into enclosed hallway with access to cloakroom, then into open plan living and dining area, through door to kitchen and rear door giving access to courtyard garden. On the second floor there are two good size double bedrooms and family bathroom with bath and electric shower over.