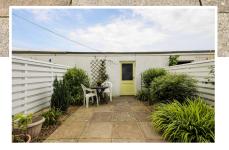

## Outside

The rear garden is low maintenance being mainly laid with paving slabs, there are also flower bed borders and a door leading into the garage.