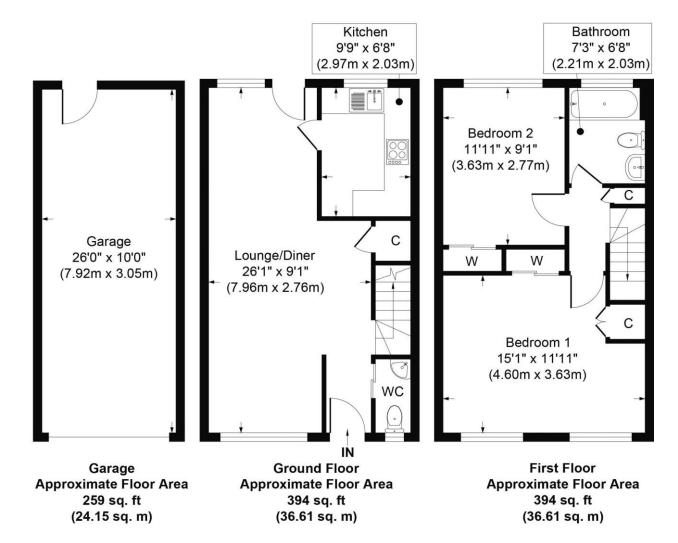

#### Internal Accommodation

Front door opens into enclosed hallway with access to cloakroom, then into open plan living and dining area, through door to kitchen and rear door giving access to courtyard garden. On the second floor there are two good size double bedrooms and family bathroom with bath and electric shower over.

Approx. Gross Internal Floor Area 1048 sq. ft / 97.38 sq. m

Illustration for identification purposes only, measurements are approximate, not to scale. Copyright © Cooper Adams

This property was brought to market by Peter Batts