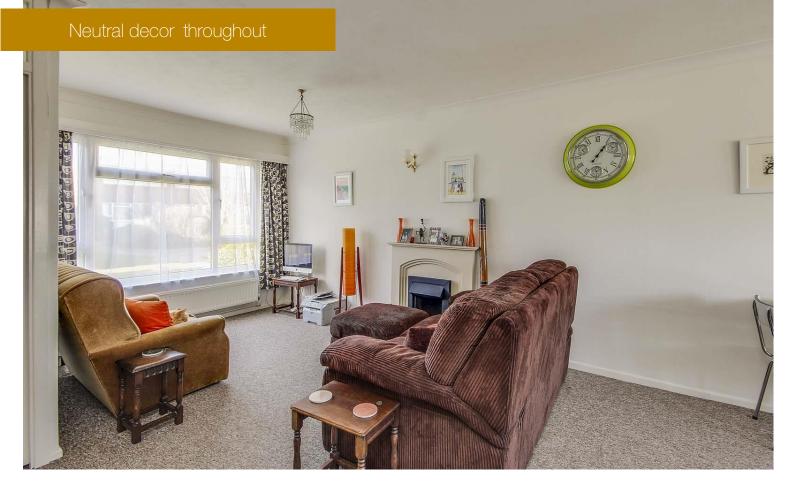

#### Internal Accommodation

Front door opens into enclosed hallway with access to cloakroom, then into open plan living and dining area, through door to kitchen and rear door giving access to courtyard garden. On the second floor there are two good size double bedrooms and family bathroom with bath and electric shower over.