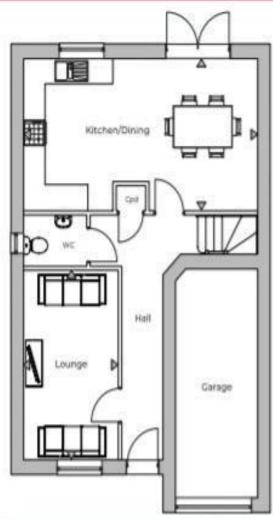

## Floorplans Jesmond

## Ground Floor First Floor

| Room             | Measurements (metres) | Measurements (feet) | Plots |
|------------------|-----------------------|---------------------|-------|
| Kitchen / Dining | 6.50m x 3.55m         | 21'4" x 11'7"       | 21    |
| Lounge           | 2.63m x 4.44m         | 8'7" x 14'6"        |       |
| Master Bedroom   | 3.61m x 3.25m         | 11'10" × 10'7"      |       |
| Bedroom 2        | 2.75m x 3.55m         | 9'0" x 11'7"        |       |
| Bedroom 3        | 3.60m x 1.79m         | 11'9" x 5'10"       |       |
| Bedroom 4        | 2.76m x 2.70m         | 9'0" x 8'10"        |       |
|                  |                       |                     |       |