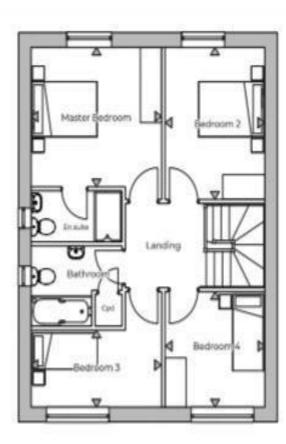

## Floorplans Jesmond

## Ground Floor First Floor

| Room             | Measurements (metres) | Measurements (feet) | Plots |
|------------------|-----------------------|---------------------|-------|
| Kitchen / Dining | 6.50m x 3.55m         | 21'4" x 11'7"       | 21    |
| Lounge           | 2.63m x 4.44m         | 8'7" x 14'6"        |       |
| Master Bedroom   | 3.61m x 3.25m         | 11'10" × 10'7"      |       |
| Bedroom 2        | 2.75m x 3.55m         | 9'0" x 11'7"        |       |
| Bedroom 3        | 3.60m x 1.79m         | 11'9" x 5'10"       |       |
| Bedroom 4        | 2.76m x 2.70m         | 9'0" x 8'10"        |       |
|                  |                       |                     |       |