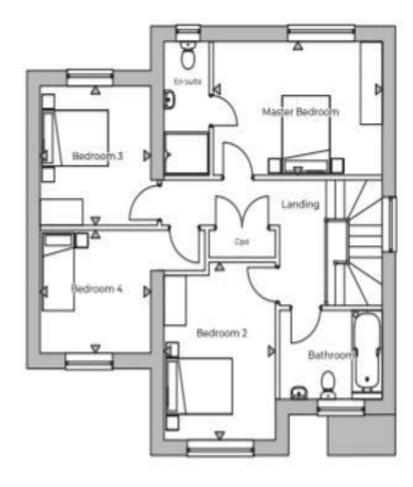

## Floorplans

## First Floor

| Room             | Measurements (metres) | Measurements (feet) | Plots |
|------------------|-----------------------|---------------------|-------|
| Kitchen / Dining | 4.62m x 2.87m         | 15'1" × 9'5"        | 5     |
| Lounge           | 5.63m x 4.01m         | 18'5" x 13'1"       |       |
| Master Bedroom   | 4.31m x 2.91m         | 14'1" x 9'6"        |       |
| Bedroom 2        | 3.92m x 2.87m         | 12'10" x 9'5"       |       |
| Bedroom 3        | 3.00m x 2.85m         | 9'10" x 9'4"        |       |
| Bedroom 4        | 2.85m x 2.71m         | 9'4" x 8'10"        |       |

Plot 5, The Mallards

Oldbridge Way

Bilsthorpe

£249,995

The Kelham is a spacious four bedroom detached family home located on the Exclusive Development within Bilsthorpe. Internally the property boasts a well proportioned kitchen/diner, lounge, and WC to the ground floor with the first floor comprising of four good sized bedrooms, with an en suite to the master bedroom and contemporary family bathroom. Externally the property benefits from a driveway, garage and rear garden. Contact our office today to avoid missing out on this beautiful family home.