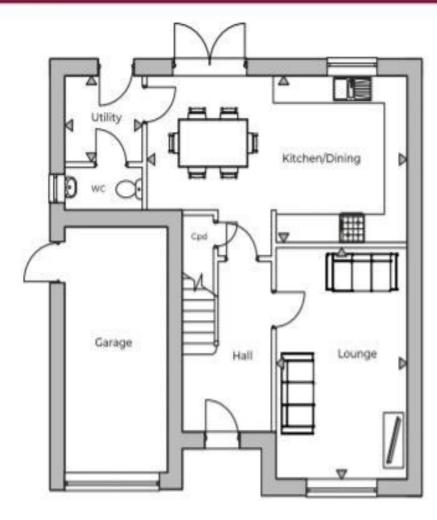

2/F 3/K

Plot 22, The Mallards,

Oldbridge Way
Bilsthorpe

£255,995

This remarkable four bedroom detached family home sits proudly within the Exclusive Peveril Homes Development within the heart of Bilsthorpe. Internally the ground floor consists of a large kitchen/diner, lounge, utility room with WC off. The first floor comprises of four sizeable bedrooms with the master benefiting from an en suite as well as a stylish family bathroom. Contact our office today for more information!

## Ground Floor First Floor

| Room             | Measurements (metres) | Measurements (feet) | Plo    |
|------------------|-----------------------|---------------------|--------|
| Kitchen / Dining | 6.34m x 3.52m         | 20'9" x 11'6"       | 20, 22 |
| Lounge           | 3.17m x 4.88m         | 10'4" x 16'0"       |        |
| Master Bedroom   | 3.17m x 4.82m         | 10'4" x 15'9"       |        |
| Bedroom 2        | 3.17m x 3.59m         | 10'4" x 11'9"       |        |
| Bedroom 3        | 2.66m x 3.26m         | 8'8" x 10'8"        |        |
| Bedroom 4        | 2.55m x 4.15m         | 8'4" x 13'7"        |        |
|                  |                       |                     |        |