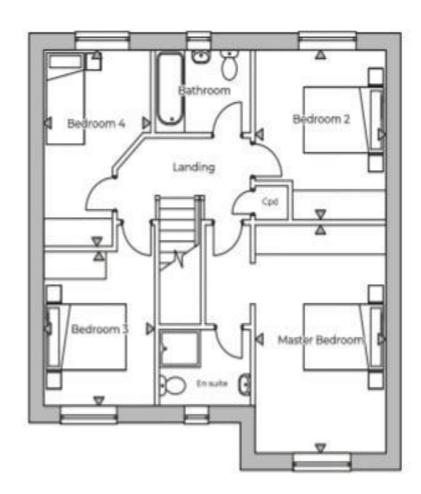

2/F 3/K

Plot 22, The Mallards,

Oldbridge Way
Bilsthorpe

£255,995

This remarkable four bedroom detached family home sits proudly within the Exclusive Peveril Homes Development within the heart of Bilsthorpe. Internally the ground floor consists of a large kitchen/diner, lounge, utility room with WC off. The first floor comprises of four sizeable bedrooms with the master benefiting from an en suite as well as a stylish family bathroom. Contact our office today for more information!

## Ground Floor First Floor

| Room             | Measurements (metres) | Measurements (feet) | Plo    |
|------------------|-----------------------|---------------------|--------|
| Kitchen / Dining | 6.34m x 3.52m         | 20'9" x 11'6"       | 20, 22 |
| Lounge           | 3.17m x 4.88m         | 10'4" x 16'0"       |        |
| Master Bedroom   | 3.17m x 4.82m         | 10'4" x 15'9"       |        |
| Bedroom 2        | 3.17m x 3.59m         | 10'4" x 11'9"       |        |
| Bedroom 3        | 2.66m x 3.26m         | 8'8" x 10'8"        |        |
| Bedroom 4        | 2.55m x 4.15m         | 8'4" x 13'7"        |        |
|                  |                       |                     |        |