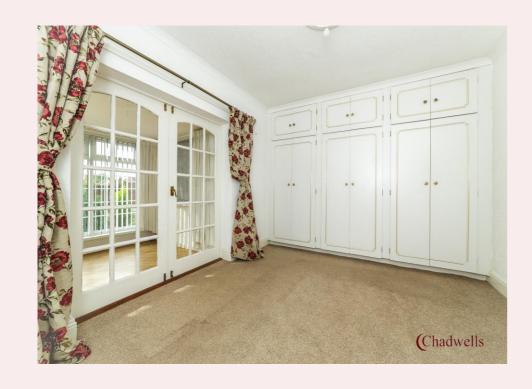

#### **Bedroom One** 12' 0" x 10' 7" (3.66m x 3.23m)

With carpet flooring, radiator, built in wardrobes and wood/ glass panel French doors to the conservatory.

#### Bedroom Three/ dining room 2.96

With carpet flooring, radiator, dado rail and wood/glass panel French doors to the conservatory.