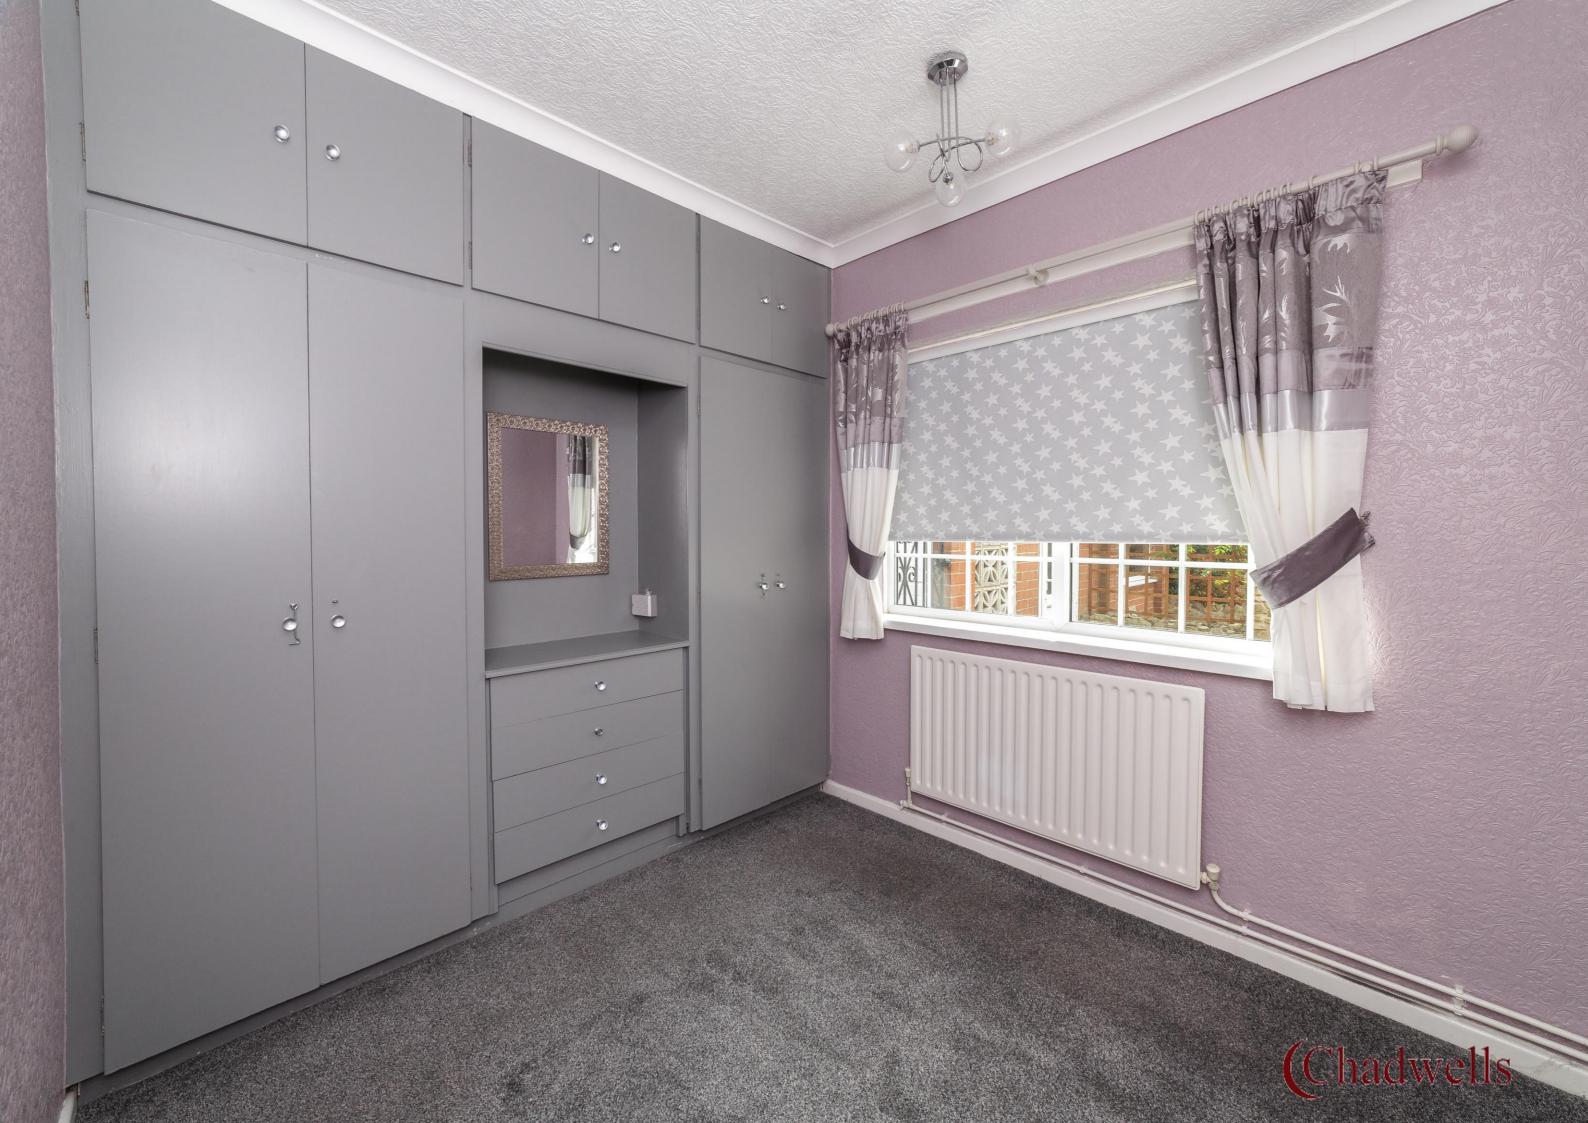

#### **Bedroom Two** 13' 1" x 9' 9" (3.98m x 2.96m)

With carpet flooring, dado rail, radiator, UPVC window to the rear and built in wardrobes.