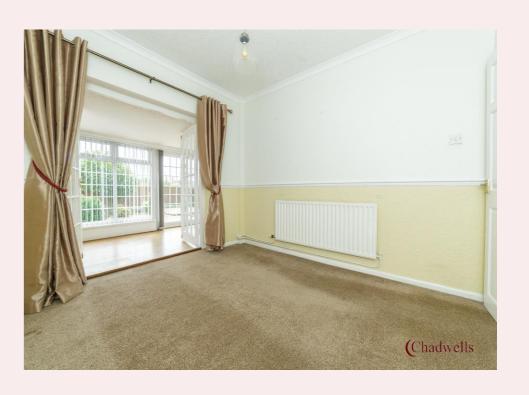

#### **Lounge** 15' 2" x 13' 7" (4.62m x 4.13m)

The lounge has carpet flooring, a electric fire with granite hearth and wood surround. Radiator and bay window to the front aspect.