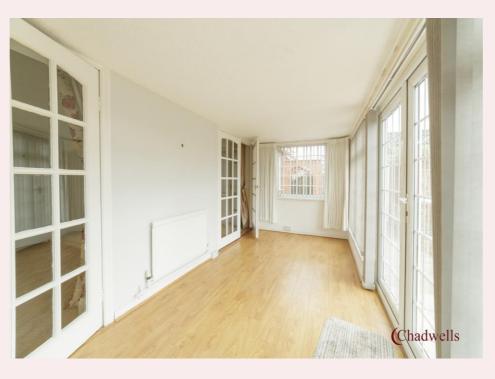

#### **Conservatory** 17' 4" x 7' 6" (5.28m x 2.29m)

The conservatory has laminate flooring, radiator and French doors to the rear garden.