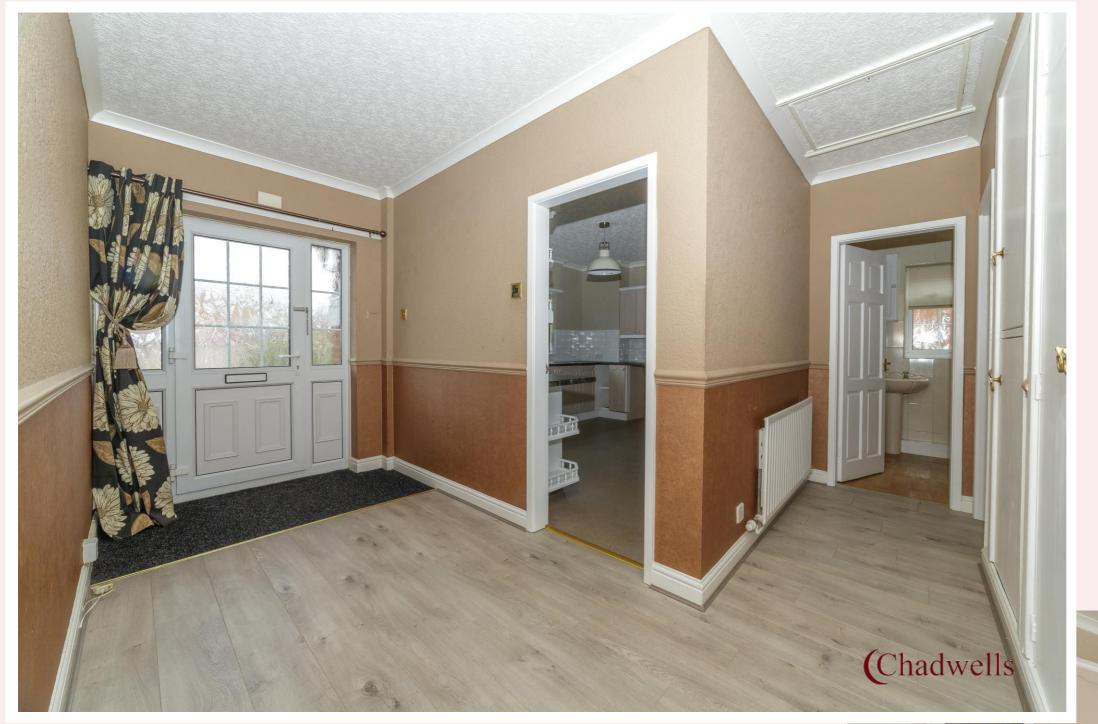

#### **Entrance hall**

The entrance hall is of a great size, with laminate wood effect flooring, doors to the kitchen, bedrooms, lounge and bathroom, radiator and store cupboards housing combination boiler.