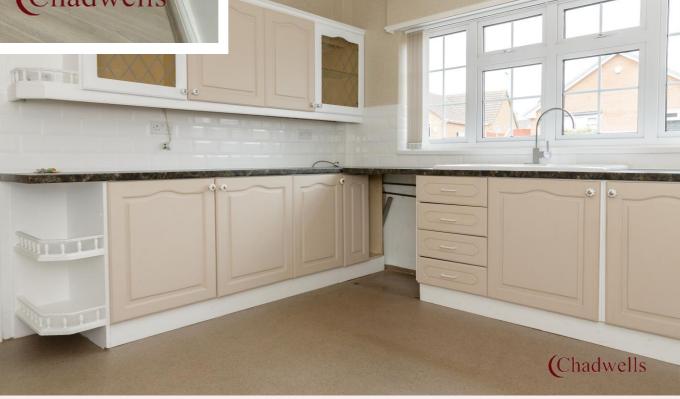

#### **Kitchen** 12' 7" x 11' 11" (3.83m x 3.64m)

The kitchen is fitted with wall and base units and square edge worksurfaces. White brick style splashback tiles, white ceramic sink with drainer and mixer tap, vinyl flooring, radiator and a large UPVC window to the front aspect.