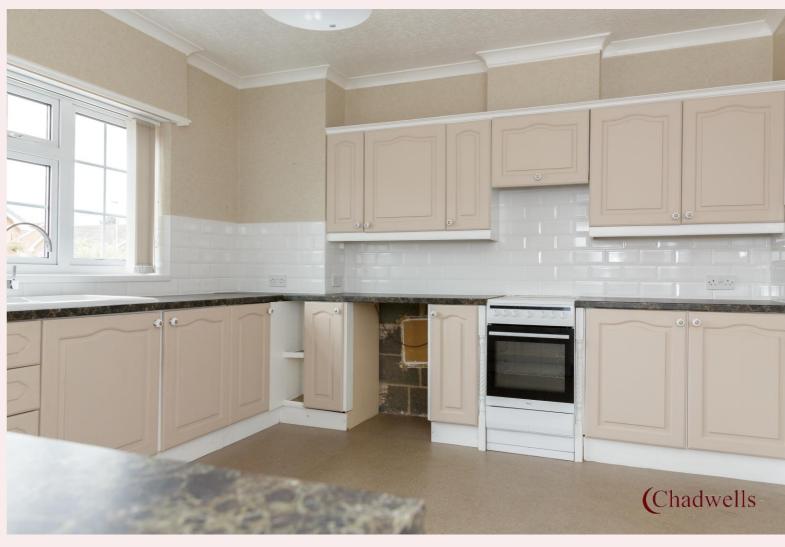

#### **Kitchen** 12' 7" x 11' 11" (3.83m x 3.64m)

The kitchen is fitted with wall and base units and square edge worksurfaces. White brick style splashback tiles, white ceramic sink with drainer and mixer tap, vinyl flooring, radiator and a large UPVC window to the front aspect.