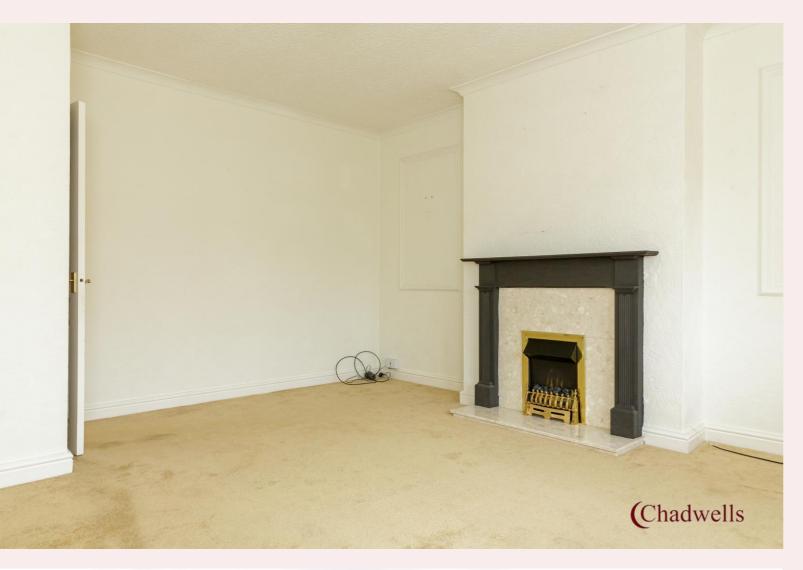

#### **Lounge** 15' 2" x 13' 7" (4.62m x 4.13m)

The lounge has carpet flooring, a electric fire with granite hearth and wood surround. Radiator and bay window to the front aspect.