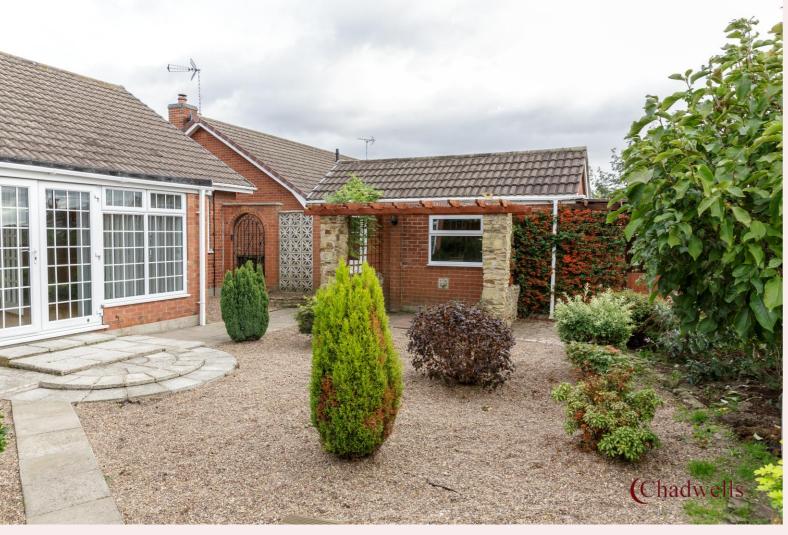

#### **Conservatory** 17' 4" x 7' 6" (5.28m x 2.29m)

The conservatory has laminate flooring, radiator and French doors to the rear garden.

#### **Outside**

To the front of the property you will find a raised border laid to gravel with mature shrubs, metal gates either side of the property lead to the rear garden and a long driveway leads to the detached garage which benefits from power and lighting and has an up and over door. The rear garden is laid to gravel with mature shrubs and trees. A patio are, decked area and UPVC door leading to the garage. The garden is fully fenced.