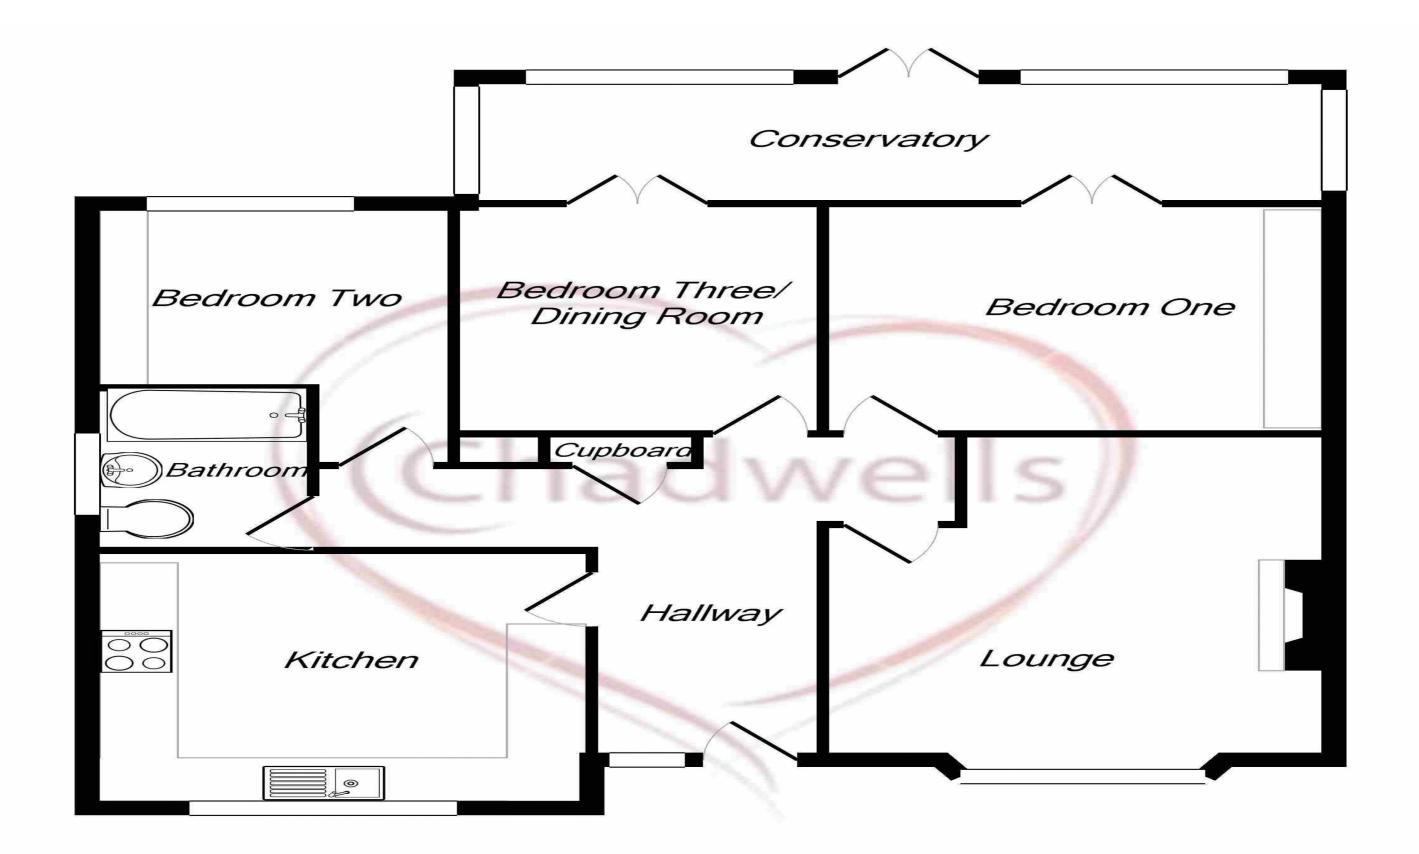

#### **Entrance hall**

The entrance hall is of a great size, with laminate wood effect flooring, doors to the kitchen, bedrooms, lounge and bathroom, radiator and store cupboards housing combination boiler.

#### **Kitchen** 12' 7" x 11' 11" (3.83m x 3.64m)

The kitchen is fitted with wall and base units and square edge worksurfaces. White brick style splashback tiles, white ceramic sink with drainer and mixer tap, vinyl flooring, radiator and a large UPVC window to the front aspect.

#### **Lounge** 15' 2" x 13' 7" (4.62m x 4.13m)

The lounge has carpet flooring, a electric fire with granite hearth and wood surround. Radiator and bay window to the front aspect.

#### **Bedroom One** 12' 0" x 10' 7" (3.66m x 3.23m)

With carpet flooring, radiator, built in wardrobes and wood/ glass panel French doors to the conservatory.

#### **Bedroom Two** 13' 1" x 9' 9" (3.98m x 2.96m)

With carpet flooring, dado rail, radiator, UPVC window to the rear and built in wardrobes.

#### Bedroom Three/ dining room 2.96

With carpet flooring, radiator, dado rail and wood/glass panel French doors to the conservatory.

#### **Conservatory** 17' 4" x 7' 6" (5.28m x 2.29m)

The conservatory has laminate flooring, radiator and French doors to the rear garden.

#### **Bathroom** 7' 5" x 6' 0" (2.25m x 1.82m)

The bathroom is fitted with a three piece suite comprising panelled bath with electric over head shower, hand wash basin and low flush WC. fully tiled walls, vinyl flooring, UPVC window to the side aspect and radiator.

Total Approx. Floor Area 991 Sq.Ft. (92.1 Sq.M.)

Whilst every attempt has been made to ensure the accuracy of the floor plan contained here, measurements of doors, windows, rooms and any other items are approximate and no responsibility is taken for any error, omission, or mis-statement. This plan is for illustrative purposes only and should be used as such by any prospective purchaser. The services, systems and appliances shown have not been tested and no guarantee as to their operability or efficiency can be given