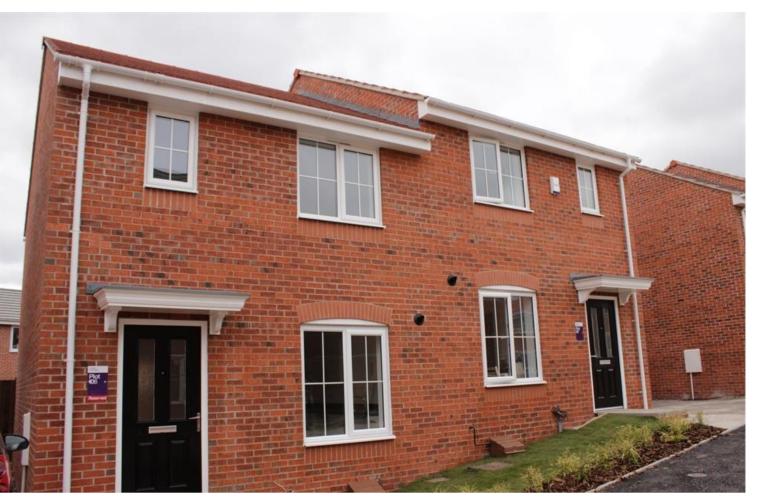

# Palace Gardens, Clipstone Village, NG21 9FY Monthly Rental Of £750



# GROUND FLOOR

Entrance Hall Kitchen Toilet Lounge Landing Master Bedroom

# FIRST FLOOR

Bedroom Two Bedroom Three Bathroom 0 Rear Garden















#### Entrance Hall

• With vinyl flooring, stairs off to the first floor, smoke alarm, radiator and under stairs storage.

#### Kitchen

• Fitted with a range of wall and base units having roll top surfaces over inset with a stainless steel sink, drainer and mixer tap. Additional benefits include an integrated electric cooker, gas hob and extractor hood above. Space for washing machine and fridge. Radiator, combi boiler, uPVC window to the front aspect and vinyl flooring.

## Toilet

• With vinyl flooring, low flush toilet, hand wash basin, tiled splash backs and r