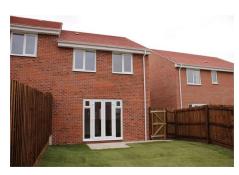

# Palace Gardens, Clipstone Village, NG21 9FY Monthly Rental Of £750



# GROUND FLOOR

Entrance Hall Kitchen Toilet Lounge Landing Master Bedroom

# FIRST FLOOR

Bedroom Two Bedroom Three Bathroom 0 Rear Garden















#### Entrance Hall

• With vinyl flooring, stairs off to the first floor, smoke alarm, radiator and under stairs storage.

#### Kitchen

• Fitted with a range of wall and base units having roll top surfaces over inset with a stainless steel sink, drainer and mixer tap. Additional benefits include an integrated electric cooker, gas hob and extractor hood above. Space for washing machine and fridge. Radiator, combi boiler, uPVC window to the front aspect and vinyl flooring.

## Toilet

• With vinyl flooring, low flush toilet, hand wash basin, tiled splash backs and radiator.

#### Lounge

• With vinyl flooring, TV point, radiator and patio doors leading to the garden.

## Landing

• Cream carpet, radiator, loft access and smoke alarm

#### Master Bedroom

• With cream carpets,