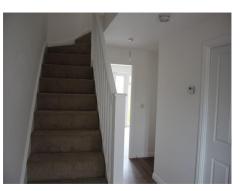

#### Entrance Hall

• With vinyl flooring, stairs off to the first floor, smoke alarm, radiator and under stairs storage.

## Landing

• Cream carpet, radiator, loft access and smoke alarm