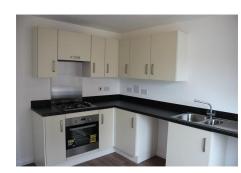

#### Kitchen

• Fitted with a range of wall and base units having roll top surfaces over inset with a stainless steel sink, drainer and mixer tap. Additional benefits include an integrated electric cooker, gas hob and extractor hood above. Space for washing machine and fridge. Radiator, combi boiler, uPVC window to the front aspect and vinyl flooring.