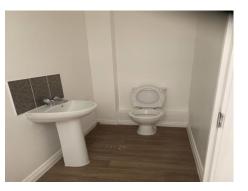

## Toilet

• With vinyl flooring, low flush toilet, hand wash basin, tiled splash backs and radiator.