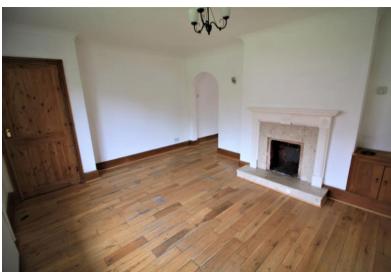

#### **Lounge** 14' 6" x 12' 5" (4.42m x 3.78m)

14' 6" x 12' 5" (4.42m x 3.78m) With wooden floor, window to the front aspect, fire surround with marble hearth and feature surround. Coving to the ceiling, TV point and radiator.