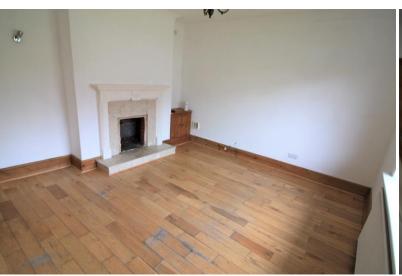

#### **Lounge** 14' 6" x 12' 5" (4.42m x 3.78m)

14' 6" x 12' 5" (4.42m x 3.78m) With wooden floor, window to the front aspect, fire surround with marble hearth and feature surround. Coving to the ceiling, TV point and radiator.