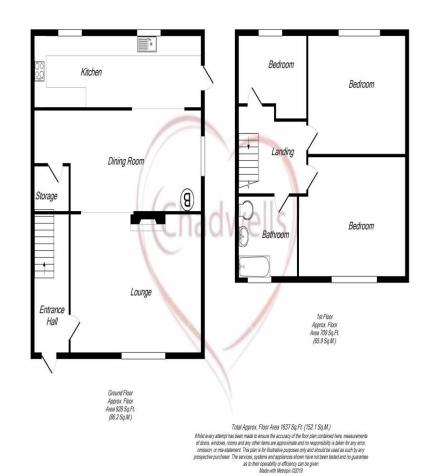

#### Entrance Hall 0

With tile effect vinyl flooring, stairs off to the first floor, radiator and door to the lounge.

#### **Lounge** 14' 6" x 12' 5" (4.42m x 3.78m)

14' 6" x 12' 5" (4.42m x 3.78m) With wooden floor, window to the front aspect, fire surround with marble hearth and feature surround. Coving to the ceiling, TV point and radiator.

#### **Kitchen** 16' 8" x 7' 4" (5.08m x 2.23m)

16' 8" x 7' 4" (5.08m x 2.24m) With a range of wall and base units, stainless steel sink and drainer with mixer tap, two UPVC windows to the rear aspect, space and plumbing for washing machine and under the counter fridge and freezer. Tiled splash backs, tile effect vinyl flooring, radiator and UPVC door to the side.

## **Dining Room** 14' 7" x 8' 7" (4.44m x 2.61m)

14' 7" x 8' 7" (4.44m x 2.62m) With wooden flooring, window to the side, opens out into the kitchen and has an under stairs storage cupboard.

**Master Bedroom** *12' 3" x 12' 1" (3.73m x 3.68m)* 12' 3" x 12' 1" (3.73m x 3.68m) Laminate flooring, window to the front, BT and TV point and radiator.

**Bedroom Two** 11' 6" x 9' 0" (3.50m x 2.74m) 11' 6" x 9' (3.51m x 2.74m) With carpet flooring, window to the rear and radiator.

**Bedroom Three**  $8' 0'' \times 9' 8'' (2.44m \times 2.94m)$ 8' x 9' 8" (2.44m x 2.95m)With carpet flooring, radiator and window to the rear.

#### **Bathroom** 5' 4" x 7' 3" (1.62m x 2.21m)

5' 4" x 7' 3" (1.63m x 2.21m) Three piece bath suite with white bath, low flush WC, wash basin, vinyl flooring, partly tiled walls, obscure window to the rear and radiator.